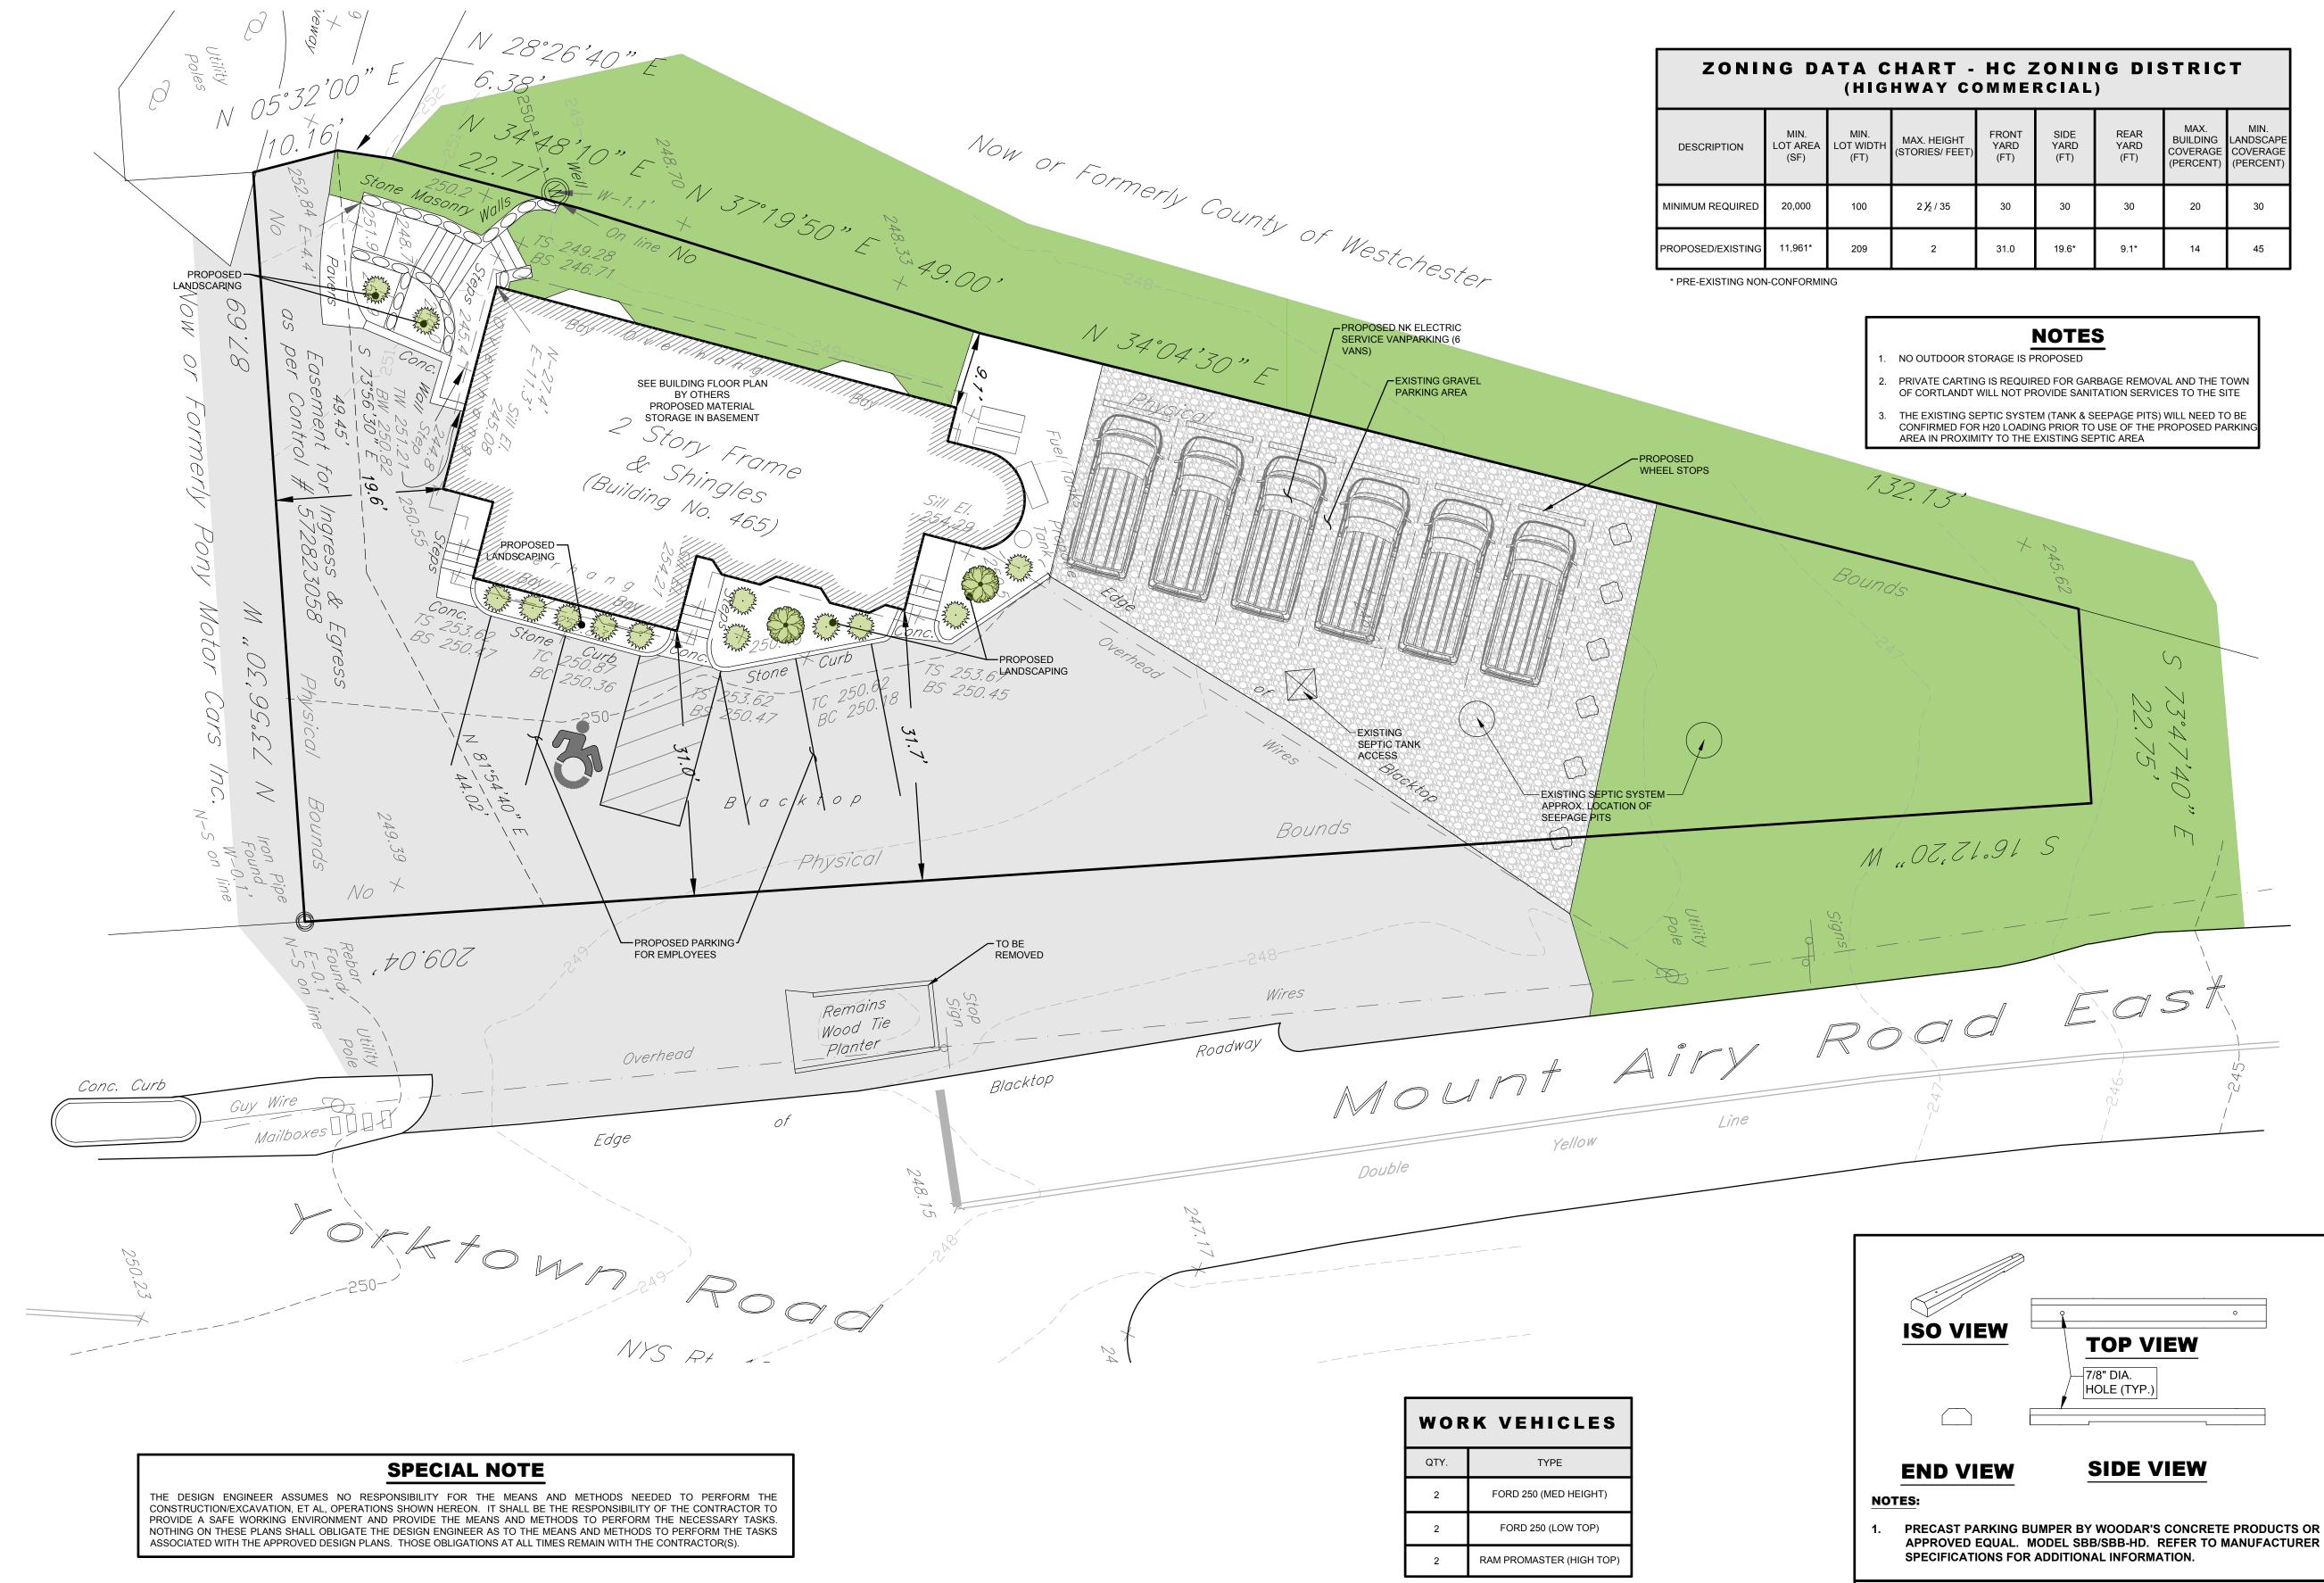

- PARCEL TAX MAP DESIGNATION: SECTION: 56.19, BLOCK: 1, LOT(S): 3
- TOTAL AREA OF EXISTING LOT: 11,961 SQ. FT. (0.27 ACRES).
- SURVEY & TOPOGRAPHIC INFORMATION SHOW HEREON IS BASED ON A SURVEY PREPARED BY WARD CARPENTER ENGINEERS INC., ENTITLED "SURVEY OF PROPERTY PREPARED FOR NK PROPERTIES 465 LLC IN THE TOWN OF CORTLANDT, WESTCHESTER COUNTY, N.Y." DATED JANUARY 16, 2023, TOPOGRAPHY ADDED APRIL 4, 2023
- NO RECORDS ON FILE AT THE WCDH FOR THE SEPTIC SYSTEM.
- SEPTIC TANK AND SEEPAGE PIT LOCATIONS ARE BASED ON A SITE PLAN BY RALPH MASTROMONACO ENTITLED "SITE PLAN. PROPOSED MIXED USE PREPARED FOR DAN MURO, TOWN OF CORTLANDT" DATED JANUARY 22, 1999
- PARCEL IS LOCATED IN THE TOWN OF CORTLANDT HC (HIGHWAY COMMERCIAL) ZONING DISTRICT
- PARCEL IS LOCATED IN THE CROTON RIVER BASIN

## SITE DEVELOPMENT PLAN **NK ELECTRIC LLC 465 YORKTOWN ROAD TOWN OF CORTLANDT** WESTCHESTER COUNTY, NY

| HC ZONING DISTRICT<br>DMMERCIAL) |                      |                      |                                           |                                            |
|----------------------------------|----------------------|----------------------|-------------------------------------------|--------------------------------------------|
| FRONT<br>YARD<br>(FT)            | SIDE<br>YARD<br>(FT) | REAR<br>YARD<br>(FT) | MAX.<br>BUILDING<br>COVERAGE<br>(PERCENT) | MIN.<br>LANDSCAPE<br>COVERAGE<br>(PERCENT) |
| 30                               | 30                   | 30                   | 20                                        | 30                                         |
| 31.0                             | 19.6*                | 9.1*                 | 14                                        | 45                                         |