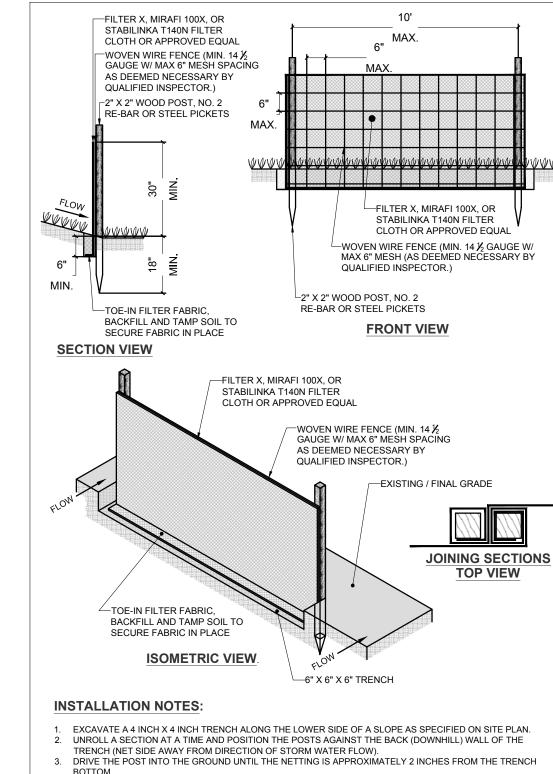

- CHIPS NOT FOR THESE PURPOSES SHALL BE REMOVED FROM THE SITE IN A LAWFUL MANNER.
- WOOD CHIPS AND STUMP CHIPS SHALL NOT BE USED FOR ANY FILLING OR BACKFILLING OPERATION. ALL CUT LOGS SHALL BE REMOVED FROM THE SITE IN A LAWFUL MANNER OR USED FOR DECORATIVE PURPOSES ONLY. CUT LOGS SHALL NOT BE STOCKPILED FOR MORE THAN 30 DAYS NOR USED FOR FILLING OR OR BACKFILLING PURPOSES.





- AREA CHOSEN FOR STOCK PILING OPERATIONS TO BE DRY AND STABLE.
- . MAXIMUM SLOPE OF PILE TO BE 1 VERTICAL ON 2 HORIZONTAL. . REFER TO STRAW BALE DIKE AND SILT FENCE INSTALLATION DETAILS IN THIS PLAN SET FOR INSTALLATION
- \* EITHER A STRAW BALE DIKE OR SILT FENCE MAY BE USED FOR INLET PROTECTION AS SPECIFIED BY QUALIFIED INSPECTOR. SOIL STOCKPILING CONSTRUCTION N.T.S.



ORANGE CONSTRUCTION FENCE

N.T.S.

N.T.S.



- 4. LAY THE TOE-IN FLAP OF FABRIC FLAT IN THE BOTTOM OF THE TRENCH AND BACKFILL THE TRENCH AND TAMP THE SOIL OVER THE FLAP TO SECURELY HOLD THE FABRIC IN PLACE. STEEPER SLOPES REQUIRE AN JOIN SECTIONS AS SHOWN ABOVE
- PREFABRICATED UNITS SHALL BE OF TYPE GEOFAB, ENVIROFENCE, OR APPROVED EQUIVALENT. SILT FENCE INSTALLATION





VICINITY MAP

SCALE: 1" = 300'



OWNER/APPLICANT

JAMES CONNOLLY **47 DUTCH STREET** CORTLANDT MANOR, NEW YORK 10548

UNDER NEW YORK STATE EDUCATIONAL LAW ARTICLE 145. SECTION 7209 (2). IT UNI AWEUL FOR ANY PERSON TO ALTER ANY ITEM ON THIS DRAWING. UNI ESS ACTING UNDER THE DIRECTION OF A LICENSED PROFESSIONAL ENGINEER. IF ANY ITEM IS ALTERED, THE ALTERING ENGINEER SHALL AFFIX TO THE ITEM HIS SEAL AND THE NOTATION "ALTERED BY" FOLLOWED BY HIS SIGNATURE AND THE DAT