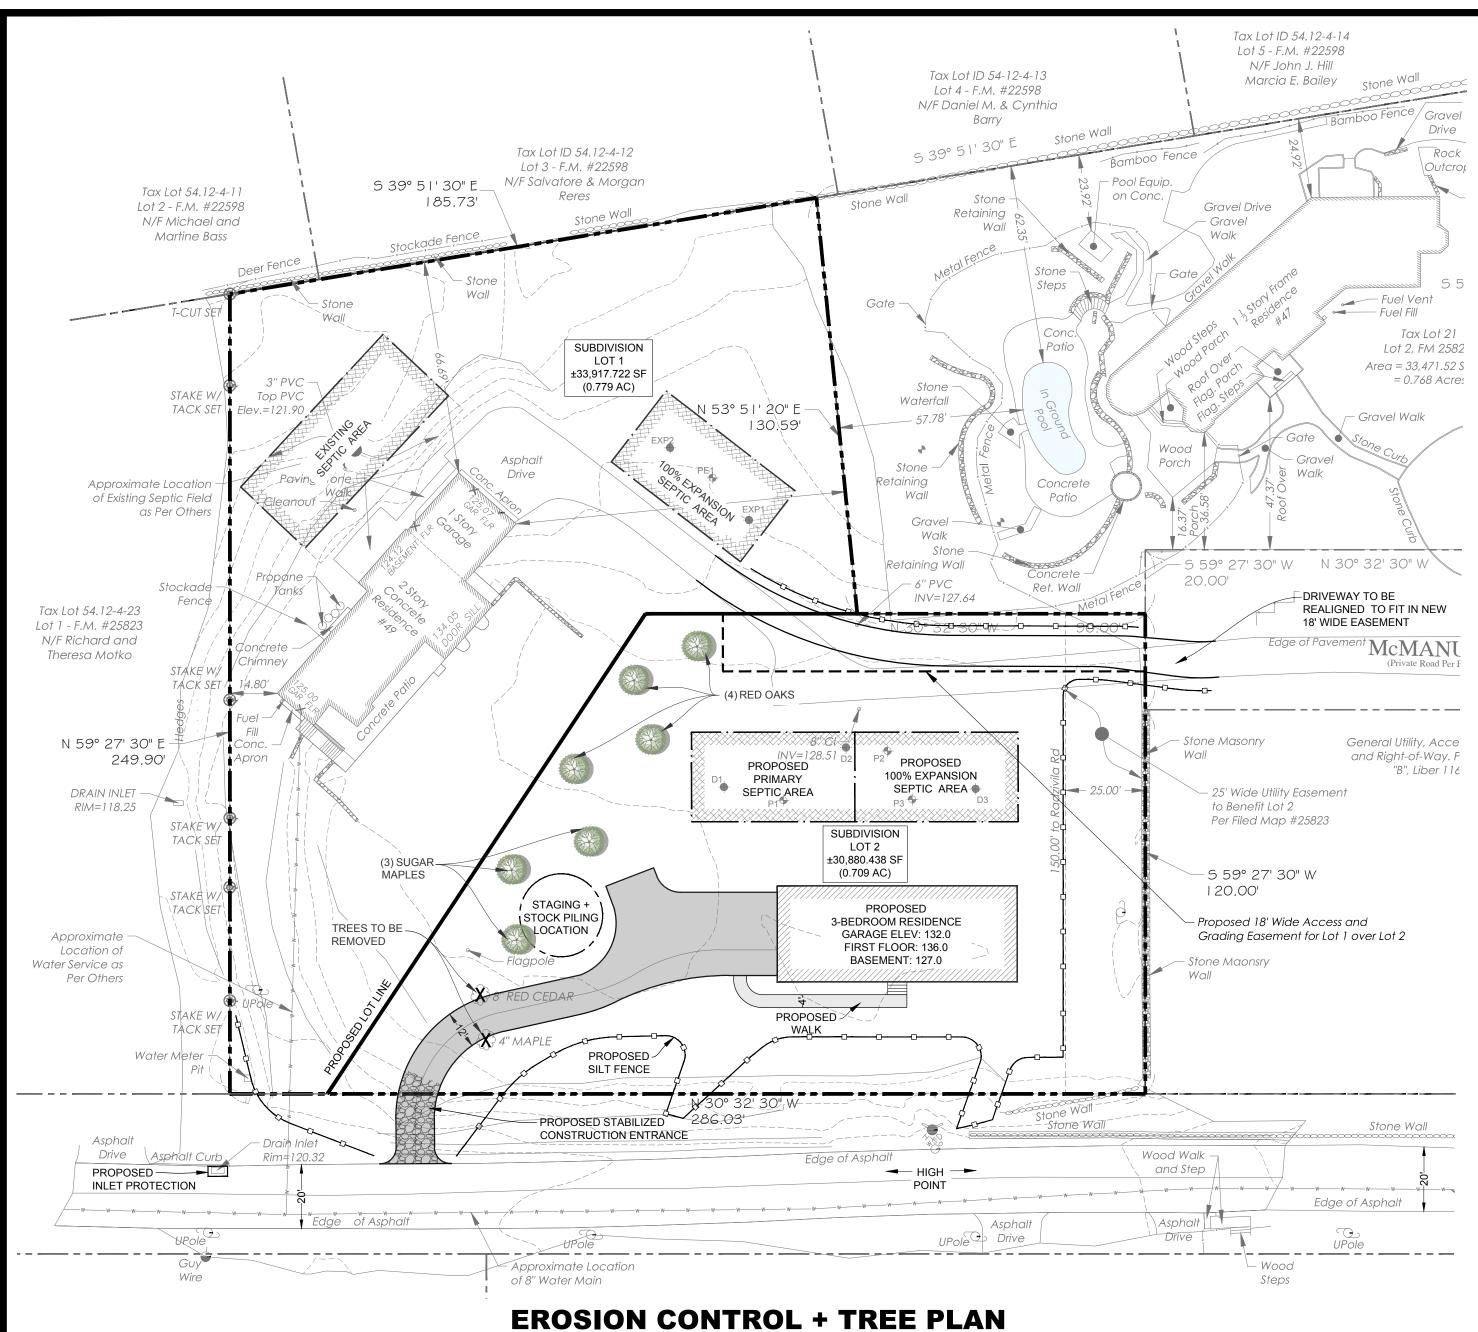

## SOILS TABLE SOIL SYMBOL SOIL NAME PERCENT OF LOT CrC CHARLTON-CHATFIELD COMPLEX, 0 TO 15% SLOPES, VERY ROCKY 100%

| TREES TO BE REMOVED: 2 | TREE REMOVAL         | TABLE |
|------------------------|----------------------|-------|
|                        | TREES TO BE REMOVED: | 2     |
| TREES TO BE PLANTED: 7 | TREES TO BE PLANTED: | 7     |

|          | PLANTING CHART |                |             |                  |                 |                  |          |  |
|----------|----------------|----------------|-------------|------------------|-----------------|------------------|----------|--|
| OHANTITY | CVMPOL         | DOTANICAL MAME | COMMONINAME |                  | OOMMENTO        |                  |          |  |
| QUANTITY | SYMBOL         | BOTANICAL NAME | COMMON NAME | CALIPER<br>(IN.) | HEIGHT<br>(FT.) | VOLUME<br>(GAL.) | COMMENTS |  |
| 3        | SM             | ACER SACCHARUM | SUGAR MAPLE | 3-1/2"           |                 |                  | SEE PLAN |  |
| 4        | RO             | QUERCUS RUBRA  | RED OAK     | 3-1/2"           |                 |                  | SEE PLAN |  |

#### CONSTRUCTION ACCESS NOTES

ACCESS FOR CONSTRUCTION VEHICLES ASSOCIATED WITH THE CONSTRUCTION OF THE RESIDENCE ON LOT 3 SHALL BE FROM THE EXISTING DRIVEWAY ON WATCH HILL ROAD (AND NOT JOHN ALEXANDER DRIVE) INCLUDING A VEHICLE WASHING STATION TO MINIMIZE DUST AND DIRT BEING TRANSPORTED FROM THE SITE ONTO WATCH HILL ROAD DURING CONSTRUCTION TO THE SATISFACTION OF THE DIRECTOR OF TECHNICAL SERVICES AND DIRECTOR OF ENVIRONMENTAL SERVICES. THIS REQUIREMENT SHALL EXPIRE WITH THE ISSUANCE OF A C.O. FOR LOT 3.

- ACCESS FOR CONSTRUCTION VEHICLES ASSOCIATED WITH THE CONSTRUCTION OF THE RESIDENCE FROM LOT 2 SHALL BE FROM JOHN ALEXANDER DRIVE. NO CONSTRUCTION VEHICLES ASSOCIATED WITH THE CONSTRUCTION OF THIS RESIDENCE SHALL ACCESS THE SITE FROM JOHN ALEXANDER DRIVE ON SCHOOL DAYS BETWEEN 7:30 AM AND 8:30 AM AND BETWEEN 2:30 PM AND 3:30 PM. A VEHICLE WASHING STATION SHALL BE PROVIDED TO MINIMIZE DUST AND DIRT FROM BEING TRANSPORTED FROM THE SITE ONTO JOHN ALEXANDER DRIVE DURING CONSTRUCTION TO THE SATISFACTION OF THE DIRECTOR OF TECHNICAL SERVICES AND THE DIRECTOR OF ENVIRONMENTAL SERVICES. THIS REQUIREMENT SHALL EXPIRE WITH THE ISSUANCE OF A C.O. FOR LOT 2.
- CONSTRUCTION VEHICLES SHALL NOT INCLUDE CONTRACTOR OR EMPLOYEE VANS, SUV'S, PICK-UP TRUCKS, MASON DUMP TRUCKS OR PASSENGER VEHICLES.