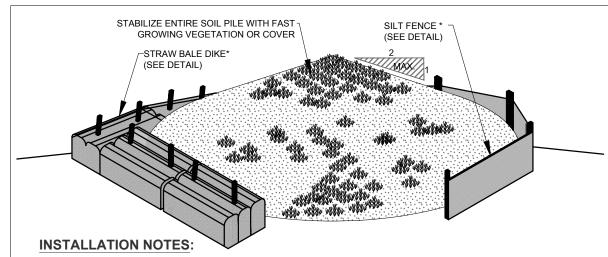

#### CONSTRUCTION ACCESS NOTES

ACCESS FOR CONSTRUCTION VEHICLES ASSOCIATED WITH THE CONSTRUCTION OF THE RESIDENCE ON LOT 3 SHALL BE FROM THE EXISTING DRIVEWAY ON WATCH HILL ROAD (AND NOT JOHN ALEXANDER DRIVE) INCLUDING A VEHICLE WASHING STATION TO MINIMIZE DUST AND DIRT BEING TRANSPORTED FROM THE SITE ONTO WATCH HILL ROAD DURING CONSTRUCTION TO THE SATISFACTION OF THE DIRECTOR OF TECHNICAL SERVICES AND DIRECTOR OF ENVIRONMENTAL SERVICES. THIS REQUIREMENT SHALL EXPIRE WITH THE ISSUANCE OF A C.O. FOR LOT 3.

- ACCESS FOR CONSTRUCTION VEHICLES ASSOCIATED WITH THE CONSTRUCTION OF THE RESIDENCE FROM LOT 2 SHALL BE FROM JOHN ALEXANDER DRIVE. NO CONSTRUCTION VEHICLES ASSOCIATED WITH THE CONSTRUCTION OF THIS RESIDENCE SHALL ACCESS THE SITE FROM JOHN ALEXANDER DRIVE ON SCHOOL DAYS BETWEEN 7:30 AM AND 8:30 AM AND BETWEEN 2:30 PM AND 3:30 PM. A VEHICLE WASHING STATION SHALL BE PROVIDED TO MINIMIZE DUST AND DIRT FROM BEING TRANSPORTED FROM THE SITE ONTO JOHN ALEXANDER DRIVE DURING CONSTRUCTION TO THE SATISFACTION OF THE DIRECTOR OF TECHNICAL SERVICES AND THE DIRECTOR OF ENVIRONMENTAL SERVICES. THIS REQUIREMENT SHALL EXPIRE WITH THE ISSUANCE OF A C.O. FOR LOT 2.
- CONSTRUCTION VEHICLES SHALL NOT INCLUDE CONTRACTOR OR EMPLOYEE VANS, SUV'S, PICK-UP TRUCKS, MASON DUMP TRUCKS OR PASSENGER VEHICLES.