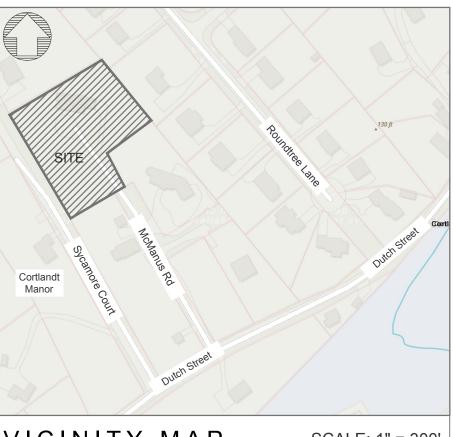

VICINITY MAP

SCALE: 1" = 300

Dig Safely.
New York
(800) 962-7962
www.digsafelynewyork.com

OWNER/APPLICANT

JAMES CONNOLLY

47 DUTCH STREET

CORTLANDT MANOR, NEW YORK 10548

UNDER NEW YORK STATE EDUCATIONAL LAW ARTICLE 145, SECTION 7209 (2), IT IS UNLAWFUL FOR ANY PERSON TO ALTER ANY ITEM ON THIS DRAWING, UNLESS ACTING UNDER THE DIRECTION OF A LICENSED PROFESSIONAL ENGINEER. IF ANY ITEM IS ALTERED, THE ALTERING ENGINEER SHALL AFFIX TO THE ITEM HIS SEAL AND THE NOTATION "ALTERED BY" FOLLOWED BY HIS SIGNATURE AND THE DATE OF SUCH ALTERATION AND A SPECIFIC DESCRIPTION OF THE ALTERATION.