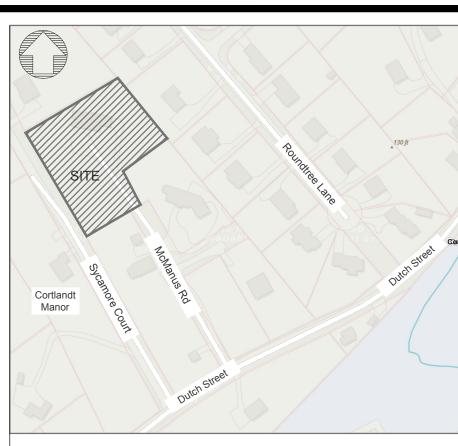

VICINITY MAP

SCALE: 1" = 300

Dig Safely.
New York
(800) 962-7962
www.digsafelynewyork.com

OWNER/APPLICANT

JAMES CONNOLLY

47 DUTCH STREET

CORTLANDT MANOR, NEW YORK 10548

UNDER NEW YORK STATE EDUCATIONAL LAW ARTICLE 145, SECTION 7209 (2), IT IS UNLAWFUL FOR ANY PERSON TO ALTER ANY ITEM ON THIS DRAWING, UNLESS ACTING UNDER THE DIRECTION OF A LICENSED PROFESSIONAL ENGINEER. IF ANY ITEM IS ALTERED, THE ALTERING ENGINEER SHALL AFFIX TO THE ITEM HIS SEAL AND THE NOTATION "ALTERED BY" FOLLOWED BY HIS SIGNATURE AND THE DATE OF SUCH ALTERATION AND A SPECIFIC DESCRIPTION OF THE ALTERATION.