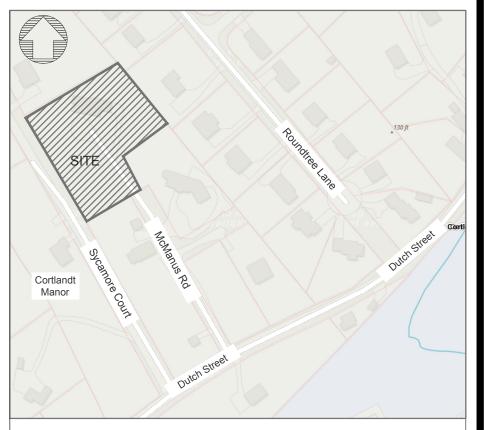

VICINITY MAP

SCALE: 1" = 300

Dig Safely.
New York
(800) 962-7962
www.digsafelynewyork.com

OWNER/APPLICANT

JAMES CONNOLLY

47 DUTCH STREET

CORTLANDT MANOR, NEW YORK 10548

UNDER NEW YORK STATE EDUCATIONAL LAW ARTICLE 145, SECTION 7209 (2), IT IS UNLAWFUL FOR ANY PERSON TO ALTER ANY ITEM ON THIS DRAWING, UNLESS ACTING UNDER THE DIRECTION OF A LICENSED PROFESSIONAL ENGINEER. IF ANY ITEM IS ALTERED, THE ALTERING ENGINEER SHALL AFFIX TO THE ITEM HIS SEAL AND THE NOTATION "ALTERED BY" FOLLOWED BY HIS SIGNATURE AND THE DATE OF SUCH ALTERATION AND A SPECIFIC DESCRIPTION OF THE ALTERATION.