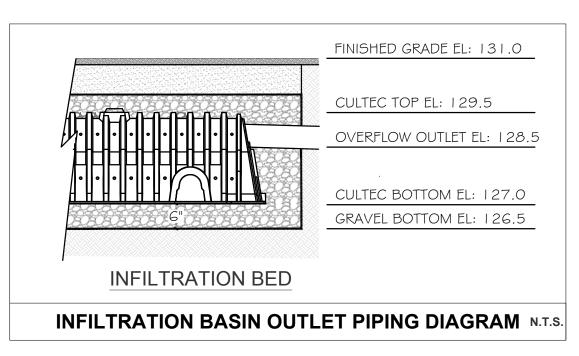

OVERFLOW=128.5

BOTTOM OF CULTEC=127.0

BOTTOM OF GRAVEL BASE=126.5

—(±50') 4" SDR 35

TO DAYLIGHT. INV: 125.5

PROPOSED FOOTING DRAIN DISCHARGE

|                          | WESTCHESTER COUNTY DEPARTMENT OF HEALTH / SOIL DATA CHART |                     |                     |                                      |                                                                |                                     |                                                            |                                                            |                        |                                   |               |                |                  |                    |                                                              |      |  |
|--------------------------|-----------------------------------------------------------|---------------------|---------------------|--------------------------------------|----------------------------------------------------------------|-------------------------------------|------------------------------------------------------------|------------------------------------------------------------|------------------------|-----------------------------------|---------------|----------------|------------------|--------------------|--------------------------------------------------------------|------|--|
|                          | LOT                                                       | SLOPE               |                     |                                      | PERCOLATION                                                    | WATER                               | LENGTH OF FIE                                              |                                                            | BANK R                 | RUN FILL                          |               | IMPERVIOUS     |                  |                    |                                                              |      |  |
| LOT#                     | AREA<br>(AC.)                                             | OWTS<br>AREA<br>(%) | TEST HOLE<br>NUMBER | DEPTH                                | SOIL CLASSIFICATION                                            | RATE<br>(MIN /INL)                  | RATE                                                       | ELEVATION<br>(IN. BELOW<br>SURFACE)                        | 3 BEDROOM<br>RESIDENCE | PER EACH<br>ADDITIONAL<br>BEDROOM | DEPTH<br>(IN) | VOLUME<br>(CY) | CURTAIN<br>DRAIN | LAYER<br>ELEVATION | REMARKS                                                      |      |  |
| LOT 1<br>49 DUTCH STREET | 0.78                                                      | <10%                | EXP-1               | 0" TO 6"<br>6" TO 54"                | TOPSOIL<br>MOD COMP SANDY LOAM                                 | 1.TO 5                              | 1 TO 5                                                     | NONE                                                       | EXISTING               | N/A                               | 30"           | TBD            | N/A              | 54"                | 30" OF RUN OF BANK REQUIRED FOR 100% EXPANSION AREA ONLY FOR |      |  |
| EXPANSION AREA<br>ONLY   | 0.76                                                      | 1070                | EXP-2               | 0" TO 6 "<br>6" TO 36"<br>36" TO 54" | TOPSOIL<br>MOD COMP SANDY LOAM MOD<br>COMPACTED TO LOOSE SANDS | 1105                                | NONE                                                       | OWTS                                                       | IVA                    | 30                                |               | 14// (         | J <del>4</del>   | EXISTING RESIDENCE |                                                              |      |  |
|                          | 0.71                                                      | 0.71                | 0.71                |                                      |                                                                | D1                                  | 0" TO 6"<br>6" TO 24"<br>24" TO 48"                        | TOPSOIL  MOD COMP FINE SILTY LOAM  MOD COMP MED SANDY LOAM |                        | NONE                              |               |                |                  |                    |                                                              |      |  |
| LOT 2<br>VACANT          |                                                           |                     |                     | <2%                                  | D2                                                             | 0" TO 6"<br>6" TO 30"<br>30" TO 66" | TOPSOIL<br>MOD COMP FINE SANDY LOAM<br>MOD COMP FINE SANDS | 1 TO 5                                                     | NONE                   | 252 LF                            | 84 LF         | 36"            | TBD              | N/A                | 48"                                                          | NONE |  |
|                          |                                                           |                     | D3                  | 0" TO 6"<br>6" TO 30"<br>30" TO 54"  | TOPSOIL<br>MOD COMP FINE SANDY LOAM<br>MOD COMP FINE SANDS     |                                     | NONE                                                       |                                                            |                        |                                   |               |                |                  |                    |                                                              |      |  |