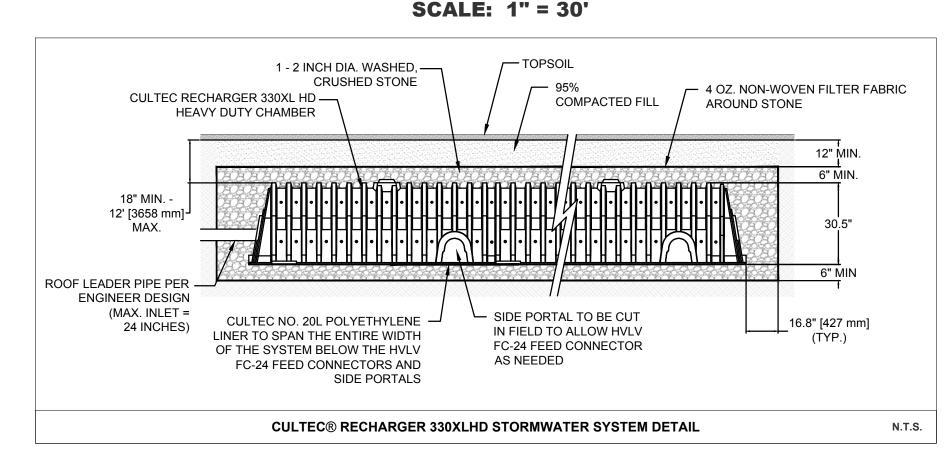

OVERFLOW=128.5

BOTTOM OF CULTEC=127.0

BOTTOM OF GRAVEL BASE=126.5

—(±50') 4" SDR 35

TO DAYLIGHT. INV: 125.5

PROPOSED FOOTING DRAIN DISCHARGE

|                          | WESTCHESTER COUNTY DEPARTMENT OF HEALTH / SOIL DATA CHART |                     |                     |                                      |                                                                |                                     |                                                            |                                                            |                        |                                   |               |                |                  |                    |                                                              |      |  |
|--------------------------|-----------------------------------------------------------|---------------------|---------------------|--------------------------------------|----------------------------------------------------------------|-------------------------------------|------------------------------------------------------------|------------------------------------------------------------|------------------------|-----------------------------------|---------------|----------------|------------------|--------------------|--------------------------------------------------------------|------|--|
|                          | LOT                                                       | SLOPE               |                     |                                      | PERCOLATION                                                    | WATER                               | LENGTH OF FIE                                              |                                                            | BANK R                 | RUN FILL                          |               | IMPERVIOUS     |                  |                    |                                                              |      |  |
| LOT#                     | AREA<br>(AC.)                                             | OWTS<br>AREA<br>(%) | TEST HOLE<br>NUMBER | DEPTH                                | SOIL CLASSIFICATION                                            | RATE<br>(MIN /INL)                  | RATE                                                       | ELEVATION<br>(IN. BELOW<br>SURFACE)                        | 3 BEDROOM<br>RESIDENCE | PER EACH<br>ADDITIONAL<br>BEDROOM | DEPTH<br>(IN) | VOLUME<br>(CY) | CURTAIN<br>DRAIN | LAYER<br>ELEVATION | REMARKS                                                      |      |  |
| LOT 1<br>49 DUTCH STREET | 0.78                                                      | <10%                | EXP-1               | 0" TO 6"<br>6" TO 54"                | TOPSOIL<br>MOD COMP SANDY LOAM                                 | 1.TO 5                              | 1 TO 5                                                     | NONE                                                       | EXISTING               | N/A                               | 30"           | TBD            | N/A              | 54"                | 30" OF RUN OF BANK REQUIRED FOR 100% EXPANSION AREA ONLY FOR |      |  |
| EXPANSION AREA<br>ONLY   | 0.76                                                      | 1070                | EXP-2               | 0" TO 6 "<br>6" TO 36"<br>36" TO 54" | TOPSOIL<br>MOD COMP SANDY LOAM MOD<br>COMPACTED TO LOOSE SANDS | 1105                                | NONE                                                       | OWTS                                                       | IVA                    | 30                                |               | 14// (         | J <del>4</del>   | EXISTING RESIDENCE |                                                              |      |  |
|                          | 0.71                                                      | 0.71                | 0.71                |                                      |                                                                | D1                                  | 0" TO 6"<br>6" TO 24"<br>24" TO 48"                        | TOPSOIL  MOD COMP FINE SILTY LOAM  MOD COMP MED SANDY LOAM |                        | NONE                              |               |                |                  |                    |                                                              |      |  |
| LOT 2<br>VACANT          |                                                           |                     |                     | <2%                                  | D2                                                             | 0" TO 6"<br>6" TO 30"<br>30" TO 66" | TOPSOIL<br>MOD COMP FINE SANDY LOAM<br>MOD COMP FINE SANDS | 1 TO 5                                                     | NONE                   | 252 LF                            | 84 LF         | 36"            | TBD              | N/A                | 48"                                                          | NONE |  |
|                          |                                                           |                     | D3                  | 0" TO 6"<br>6" TO 30"<br>30" TO 54"  | TOPSOIL<br>MOD COMP FINE SANDY LOAM<br>MOD COMP FINE SANDS     |                                     | NONE                                                       |                                                            |                        |                                   |               |                |                  |                    |                                                              |      |  |