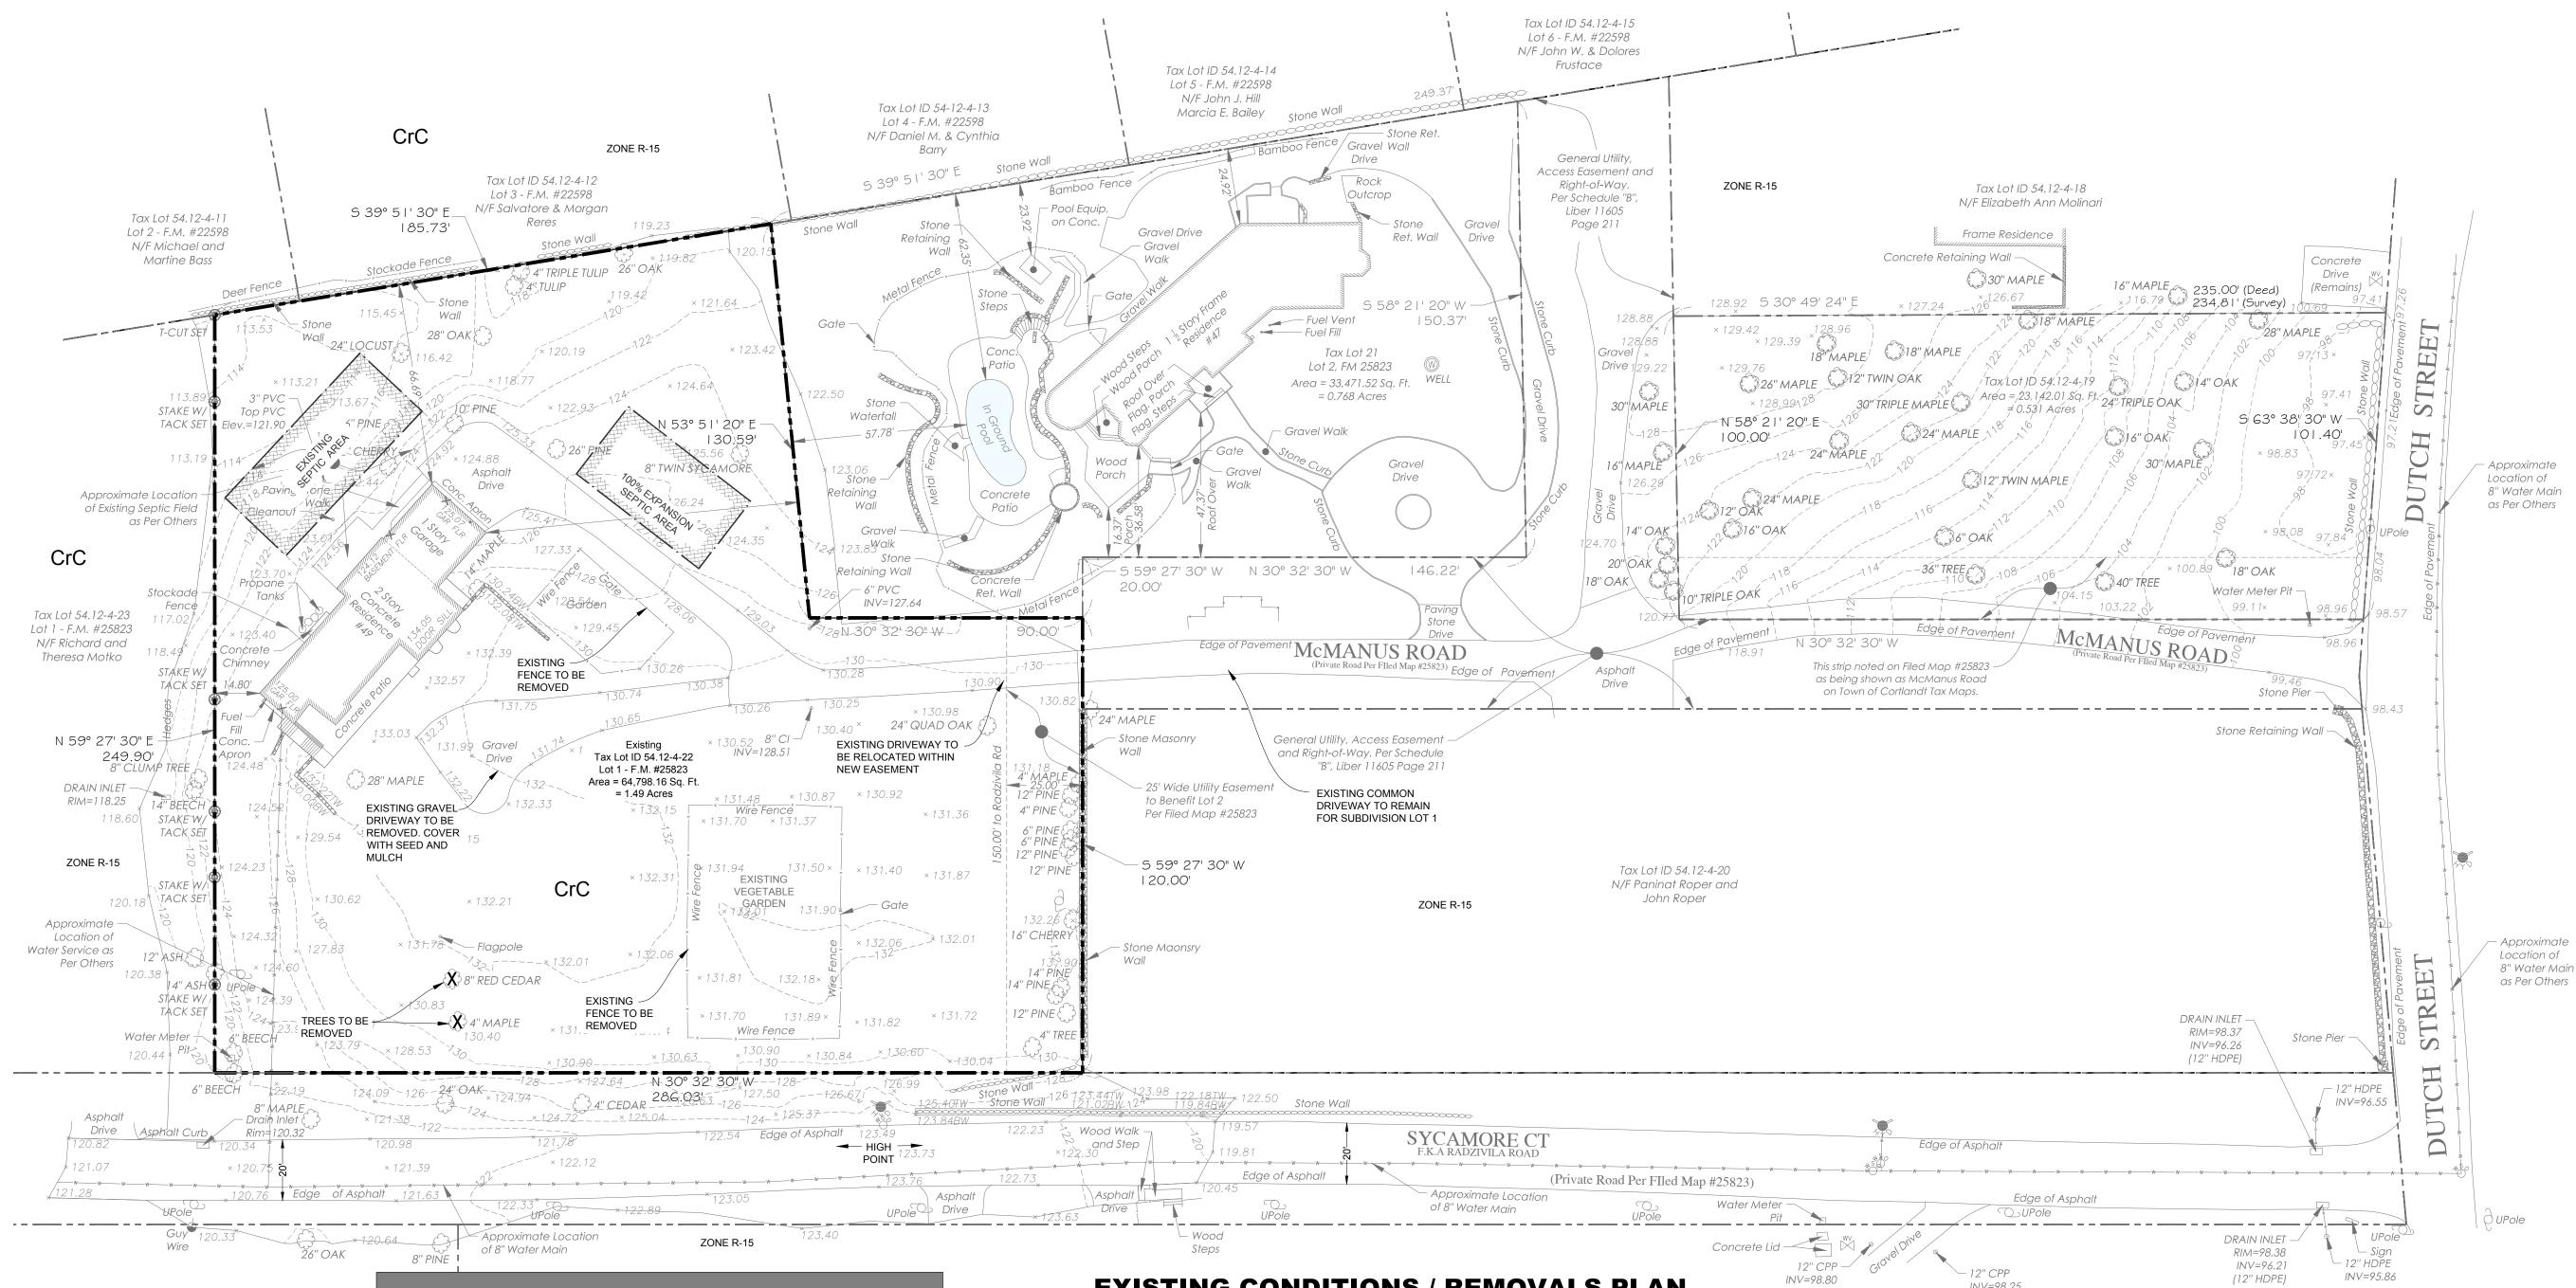

## EXISTING CONDITIONS / REMOVALS PLAN SCALE: 1" = 30'

| LIST OF DRAWINGS |              |                                                       |            |              |  |  |  |
|------------------|--------------|-------------------------------------------------------|------------|--------------|--|--|--|
| SHEET TITLE      | SHEET NUMBER | TITLE                                                 | ISSUE DATE | LAST REVISED |  |  |  |
| EX-1.1           | 1 OF 3       | EXISTING CONDITIONS / REMOVALS PLAN                   | 2/14/2022  | 3/21/2022    |  |  |  |
| IPP-2.1          | 2 OF 3       | INTEGRATED PLOT PLAN                                  | 2/14/2022  | 3/21/2022    |  |  |  |
| CD-3.1           | 3 OF 3       | EROSION CONTROL + TREE PLAN /<br>CONSTRUCTION DETAILS | 2/14/2022  | 3/21/2022    |  |  |  |

39 Arlo Lane Cortlandt Manor, New York 10567

EXISTING CONDITIONS/ REMOVALS PLAN

SUBDIVISION +
SITE DEVELOPMENT PLAN
FOR

LOCATION: 49 DUTCH STREET

**MONTROSE, NY 10548** 

CONNOLLY

SHEET 1 OF 3

EX-1.1