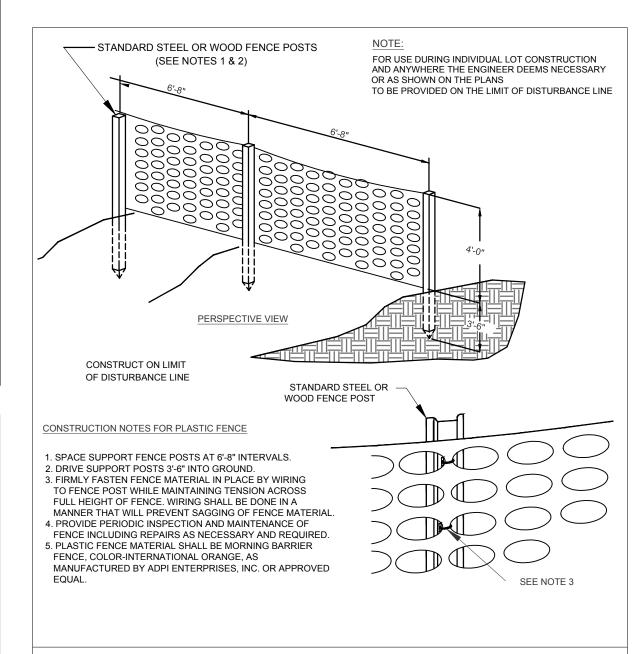

IN LANDSCAPING AND DECORATIVE PURPOSES. WOOD
- CHIPS NOT FOR THESE PURPOSES SHALL BE REMOVED FROM THE SITE IN A LAWFUL MANNER.
- WOOD CHIPS AND STUMP CHIPS SHALL NOT BE USED FOR ANY FILLING OR BACKFILLING OPERATION. ALL CUT LOGS SHALL BE REMOVED FROM THE SITE IN A LAWFUL MANNER OR USED FOR DECORATIVE PURPOSES ONLY. CUT LOGS SHALL NOT BE STOCKPILED FOR MORE THAN 30 DAYS NOR USED FOR FILLING OR OR BACKFILLING PURPOSES.





- AREA CHOSEN FOR STOCK PILING OPERATIONS TO BE DRY AND STABLE.
- . MAXIMUM SLOPE OF PILE TO BE 1 VERTICAL ON 2 HORIZONTAL. . REFER TO STRAW BALE DIKE AND SILT FENCE INSTALLATION DETAILS IN THIS PLAN SET FOR INSTALLATION
- \* EITHER A STRAW BALE DIKE OR SILT FENCE MAY BE USED FOR INLET PROTECTION AS SPECIFIED BY QUALIFIED INSPECTOR. SOIL STOCKPILING CONSTRUCTION N.T.S.



ORANGE CONSTRUCTION FENCE

N.T.S.

N.T.S.



- 4. LAY THE TOE-IN FLAP OF FABRIC FLAT IN THE BOTTOM OF THE TRENCH AND BACKFILL THE TRENCH AND TAMP THE SOIL OVER THE FLAP TO SECURELY HOLD THE FABRIC IN PLACE. STEEPER SLOPES REQUIRE AN JOIN SECTIONS AS SHOWN ABOVE
- PREFABRICATED UNITS SHALL BE OF TYPE GEOFAB, ENVIROFENCE, OR APPROVED EQUIVALENT. SILT FENCE INSTALLATION





VICINITY MAP

SCALE: 1" = 300'



OWNER/APPLICANT

JAMES CONNOLLY **47 DUTCH STREET** CORTLANDT MANOR, NEW YORK 10548

UNDER NEW YORK STATE EDUCATIONAL LAW ARTICLE 145. SECTION 7209 (2). IT UNI AWEUL FOR ANY PERSON TO ALTER ANY ITEM ON THIS DRAWING. UNI ESS ACTING UNDER THE DIRECTION OF A LICENSED PROFESSIONAL ENGINEER. IF ANY ITEM IS ALTERED, THE ALTERING ENGINEER SHALL AFFIX TO THE ITEM HIS SEAL AND THE NOTATION "ALTE