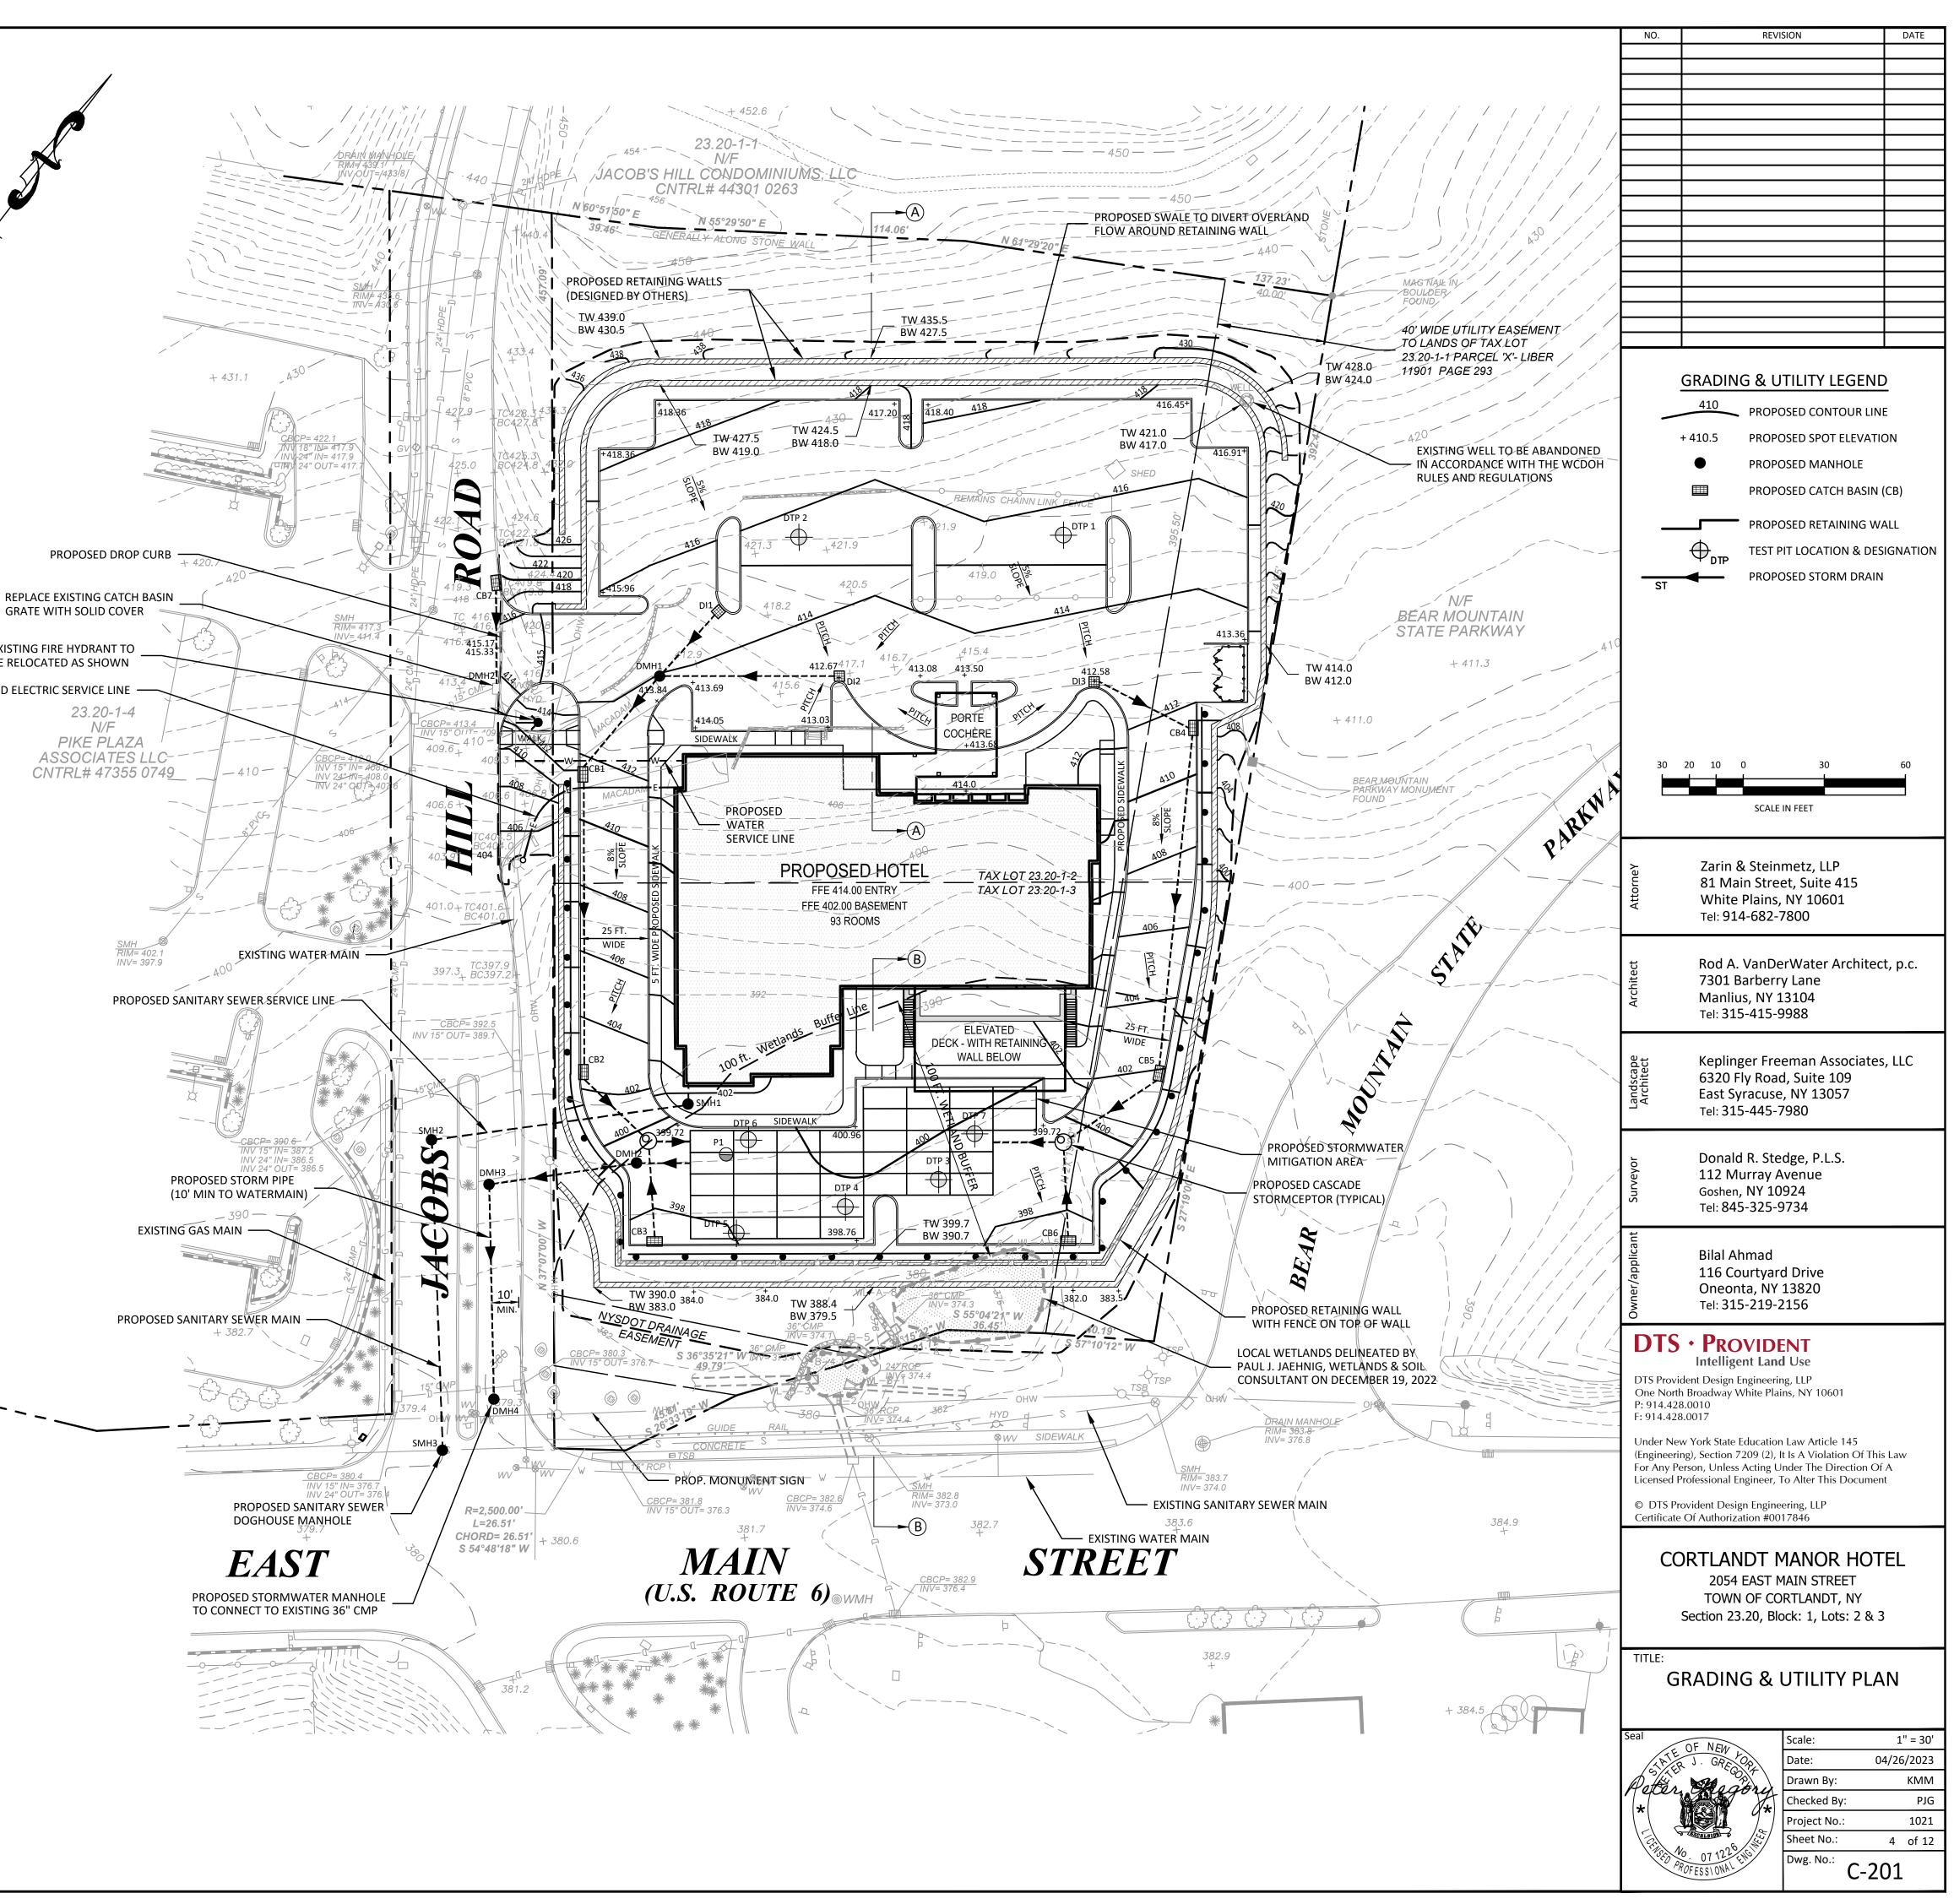

### GRATE WITH SOLID COVER

#### EXISTING FIRE HYDRANT TO BE RELOCATED AS SHOWN

### PROPOSED ELECTRIC SERVICE LINE -