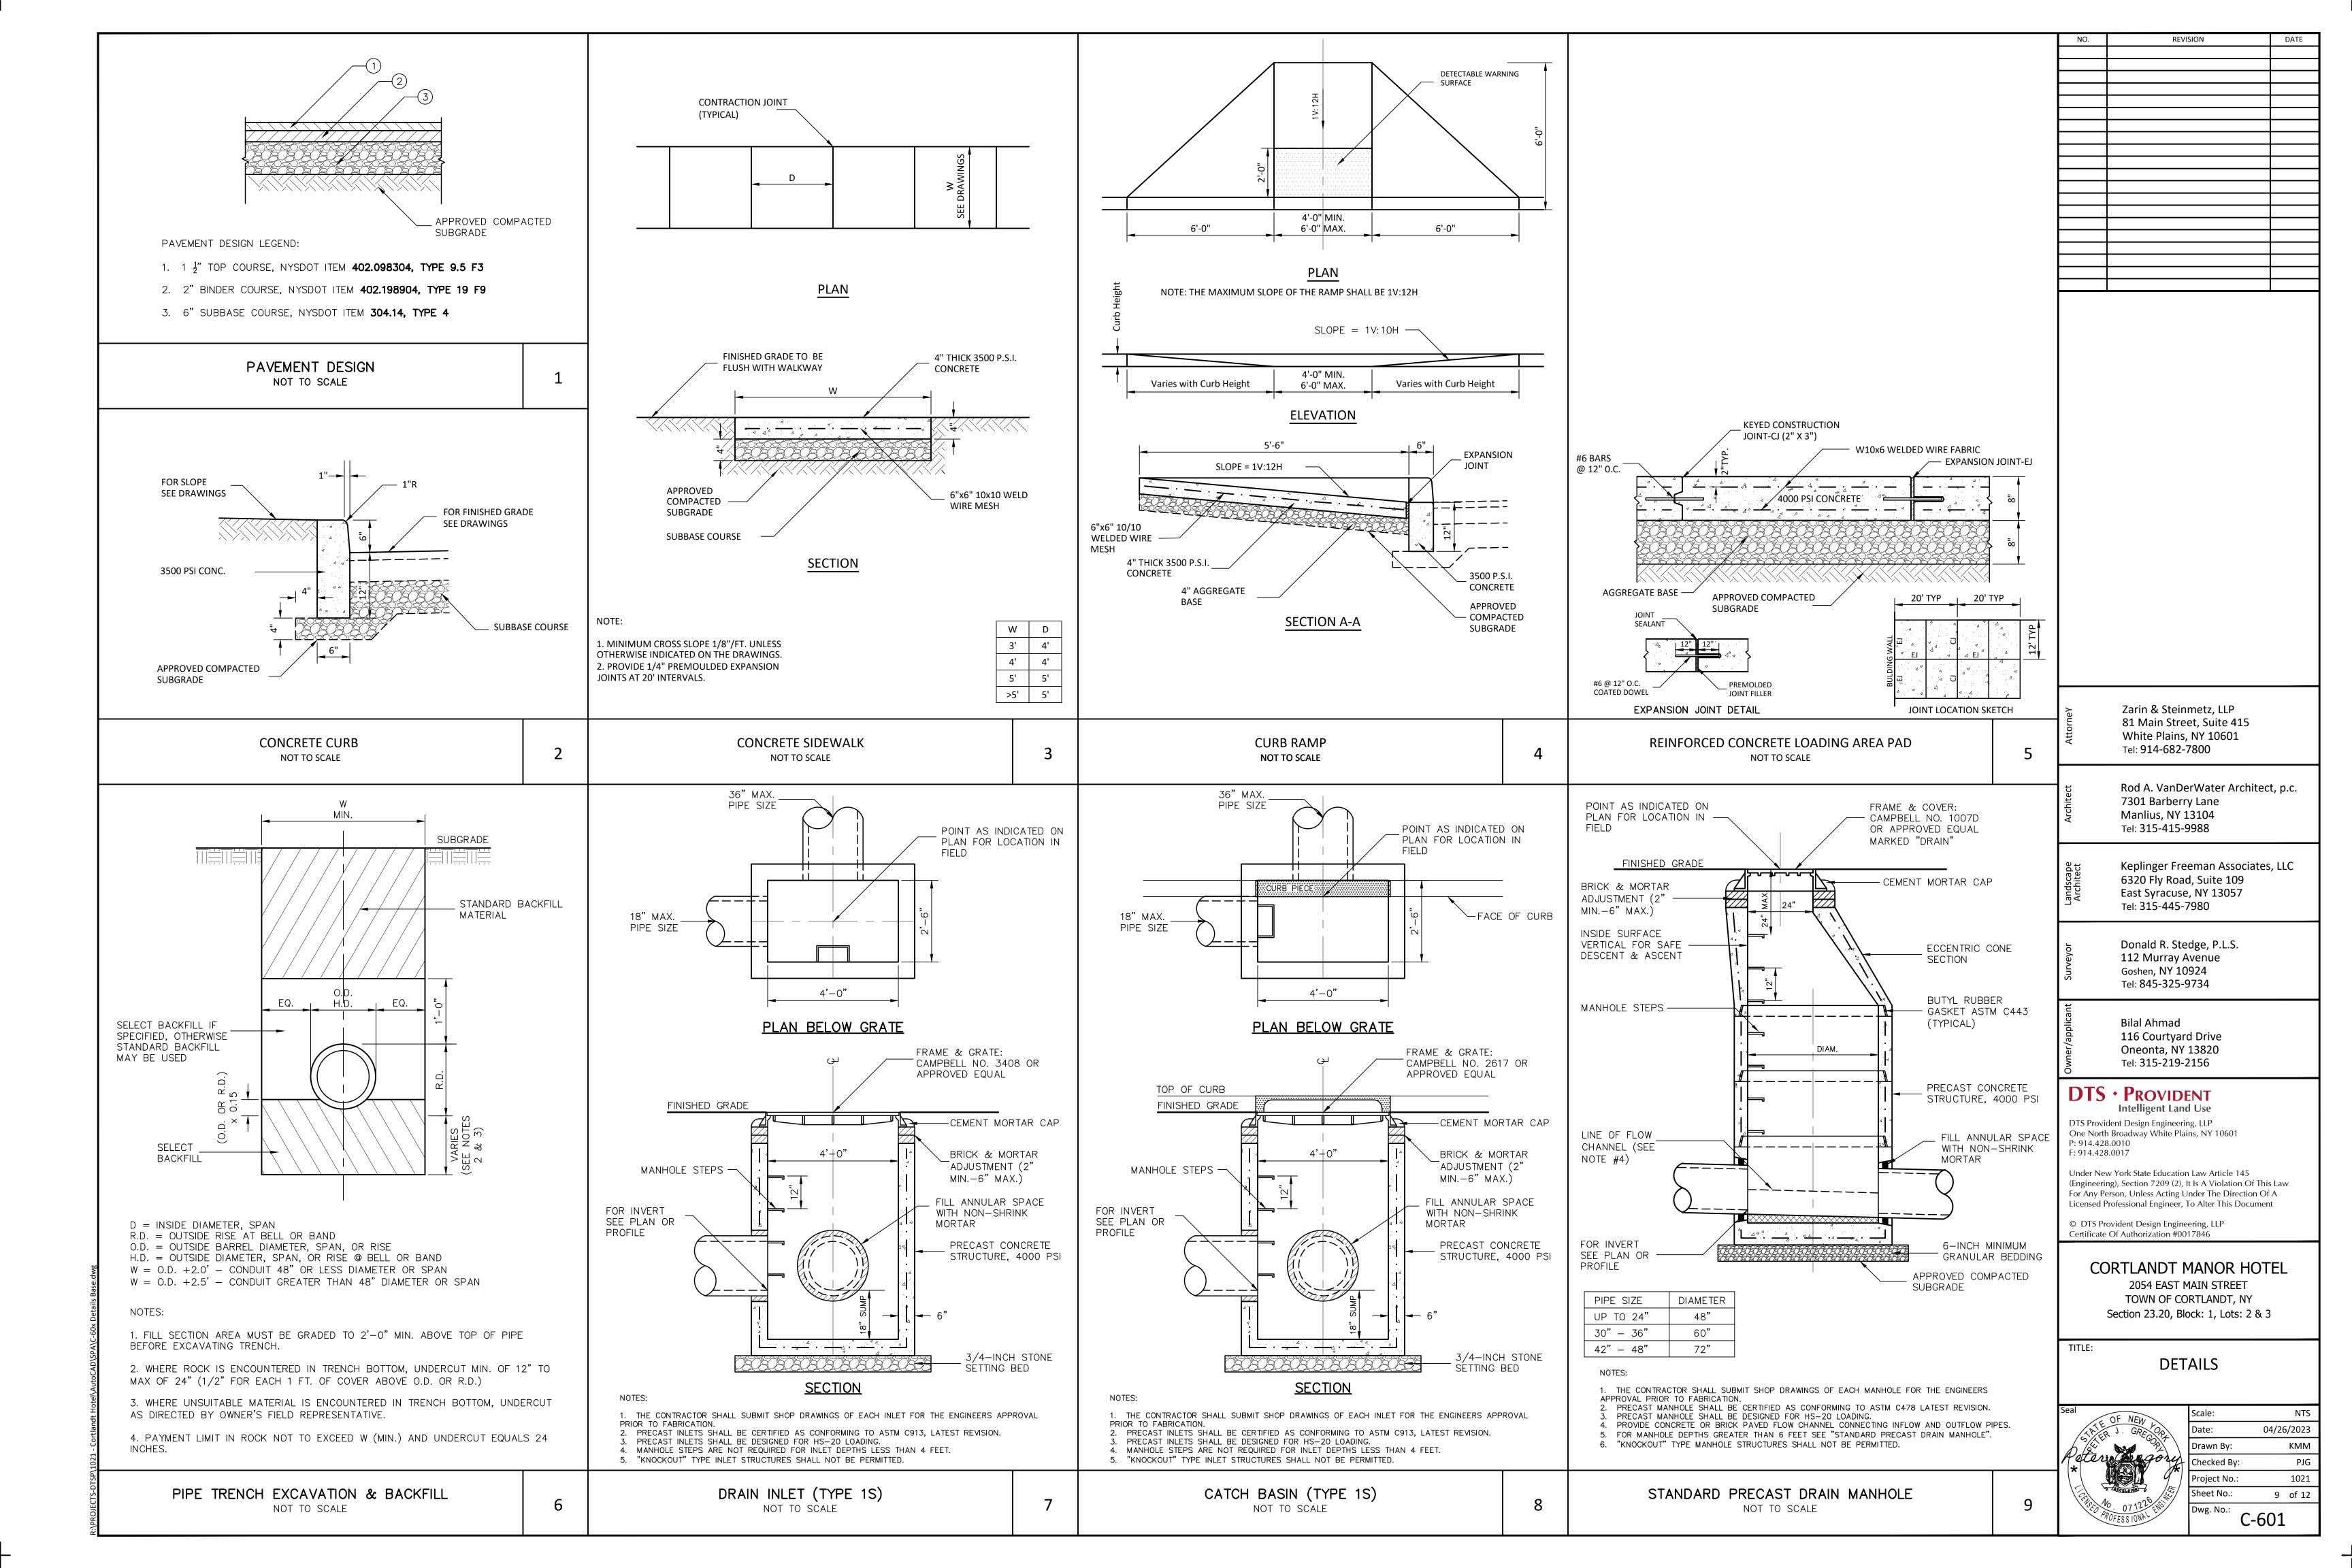

### STORM DRAINS

- SDR 35 PVC AND FITTINGS FOR PIPES 10" DIAMETER AND SMALLER.
- 2. ALUMINIZED CMP PIPE SHALL BE USED FOR PIPE DIAMETER OF 12" AND GREATER. 3. PIPE BEDDING AND INITIAL BACKFILL MATERIAL SHALL BE COMPACTED SCREENED GRAVEL WELL GRADED IN SIZE FROM 3/8 INCH TO 3/4 INCH OR SUCH OTHER SIZED AS MAY BE APPROVED. THE GRAVEL SHALL CONSIST OF CLEAN, HARD, AND DURABLE PARTICLES OR FRAGMENTS, FREE FROM DIRT, VEGETATION, OR OTHER OBJECTIONABLE MATTER AND FREE FROM AN EXCESS OF SOFT, THIN ELONGATED, LAMINATED OR DISINTEGRATED PIECES.

### 1. PRODUCTS

- A. PIPE SHALL BE SERVICE WEIGHT CAST IRON SOIL PIPE AND FITTINGS AND SHALL CONFORM TO THE REQUIREMENTS OF CISPI STANDARD 301, ASTM A888 OR ASTM SPECIFICATION A74, LATEST EDITION. JOINTS FOR HUB AND SPIGOT PIPE SHALL BE INSTALLED WITH COMPRESSION GASKETS CONFORMING TO THE REQUIREMENTS OF ASTM SPECIFICATIONS C564, LATEST EDITION.
- PIPE BEDDING AND INITIAL BACKFILL MATERIAL SHALL BE COMPACTED SCREENED GRAVEL WELL GRADED IN SIZE FROM 3/8 INCH TO 3/4 INCH OR SUCH OTHER SIZED AS MAY BE APPROVED. THE GRAVEL SHALL CONSIST OF CLEAN, HARD, AND DURABLE PARTICLES OR FRAGMENTS, FREE FROM DIRT, VEGETATION, OR OTHER OBJECTIONABLE MATTER AND FREE FROM AN EXCESS OF SOFT, THIN ELONGATED, LAMINATED OR DISINTEGRATED PIECES.
- SHEAR RING COUPLINGS SHALL CONFORM TO THE REQUIREMENTS OF ASTM D5926 STANDARD SPECIFICATION FOR POLY (VINYL CHLORIDE) (PVC) GASKETS FOR DRAIN, WASTE, AND VENT (DWV), SEWER, SANITARY, AND STORM PLUMBING SYSTEMS.

### 2. INSTALLATION

- A. PIPE SHALL BE SUPPORTED ON A MINIMUM OF SIX (6) INCHES OF COMPACTED SCREENED GRAVEL SPREAD IN LAYERS OF UNIFORM THICKNESS. NO PIPE OR FITTING SHALL BE PERMANENTLY SUPPORTED ON SADDLES, BLOCKING, OR STONES. PIPE BEDDING AND INITIAL BACKFILL MATERIAL SHALL BE INSTALLED IN LAYERS NOT EXCEEDING 6 INCHES IN DEPTH. INITIAL BACKFILL MATERIAL WITHIN ONE (1) FOOT HORIZONTALLY AND ONE (1) FOOT ABOVE THE CROWN OF THE PIPE SHALL BE PLACED BY HAND AND REQUIRES HAND COMPACTION. EACH LAYER OF GRAVEL SHALL BE COMPACTED TO A MINIMUM DENSITY OF NINETY-FIVE (95) PERCENT OF MAXIMUM DENSITY OF THE SOIL AS DETERMINED BY THE STANDARD PROCTOR TEST AASHTO DESIGNATION T-99.
- B. STANDARD BACKFILL SHALL BE PLACED AND COMPACTED IN MAXIMUM ONE (1) FOOT LAYERS. EACH LAYER SHALL BE COMPACTED BY APPROVED MECHANICAL TAMPING MACHINES TO A DENSITY EQUAL TO THAT OF ADJACENT ORIGINAL MATERIAL, BUT NOT LESS THAN 95% OF THE MAXIMUM DRY DENSITY AS DEFINED BY ASTM D-1557, LATEST ISSUE FOR THAT SOIL.

#### WATER SERVICE

- 1. THE CONTRACTOR SHALL COMPLY WITH THE APPLICABLE REQUIREMENTS OF THE TOWN OF CORTLANDT FOR WORK WITHIN THE ADJACENT PUBLIC RIGHT-OF-WAYS.
- . CROSS CONNECTION CONTROL SHALL BE INTERNAL TO THE PROPOSED BUILDINGS. REFER TO PLANS PREPARED BY THE MECHANICAL ENGINEER FOR ADDITIONAL DETAILS.
- 3. PRODUCTS
- A. TYPE K COPPER PIPE 4. INSTALLATION
- A. BEDDING & BACKFILL
  - (1) CONTINUOUS AND UNIFORM BEDDING SHALL BE PROVIDED IN THE TRENCH FOR ALL BURIED PIPE. INITIAL BACKFILL MATERIAL SHALL BE TAMPED IN LAYERS AROUND THE PIPE AND TO A SUFFICIENT HEIGHT ABOVE THE PIPE TO ADEQUATELY SUPPORT AND PROTECT THE PIPE. STONE, DECOMPOSED BEDROCK OR BEDROCK FOUND IN THE TRENCH SHALL BE REMOVED TO A DEPTH OF AT LEAST SIX (6) INCHES BELOW THE BOTTOM OF THE PIPE. PIPE BEDDING SHALL BE A MINIMUM OF SIX (6) AND A MAXIMUM OF TWELVE (12) INCHES. INITIAL BACKFILL SHALL BE PROVIDED TO A DEPTH OF ONE (1) FEET ABOVE THE PIPE.
- (2) BACKFILL SHALL BE PLACED AND COMPACTED IN MAXIMUM ONE (1) FOOT LAYERS. EACH LAYER SHALL BE COMPACTED BY APPROVED MECHANICAL TAMPING MACHINES TO A DENSITY EQUAL TO THAT OF ADJACENT ORIGINAL MATERIAL, BUT NOT LESS THAN 95% OF THE MAXIMUM DRY DENSITY AS DEFINED BY ASTM D-1557, LATEST ISSUE FOR THAT SOIL. B. COVER
- (1) THE MAIN SHALL HAVE A MINIMUM COVER OF 4'-0".