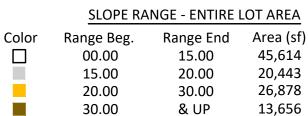

Color Range Beg. Range End Area (sf) Percent of Lot Area 45,614 42.8% 20,443 19.2% 26,878 25.2% 13,656 12.8%

|       | SLOPE RANGE - DISTURBED AREA ONLY |           |           |  |  |  |
|-------|-----------------------------------|-----------|-----------|--|--|--|
| Color | Range Beg.                        | Range End | Area (sf) |  |  |  |
|       | 00.00                             | 15.00     | 42,858    |  |  |  |
|       | 15.00                             | 20.00     | 20,443    |  |  |  |
|       | 20.00                             | 30.00     | 24,565    |  |  |  |
|       | 30.00                             | & UP      | 6,781     |  |  |  |