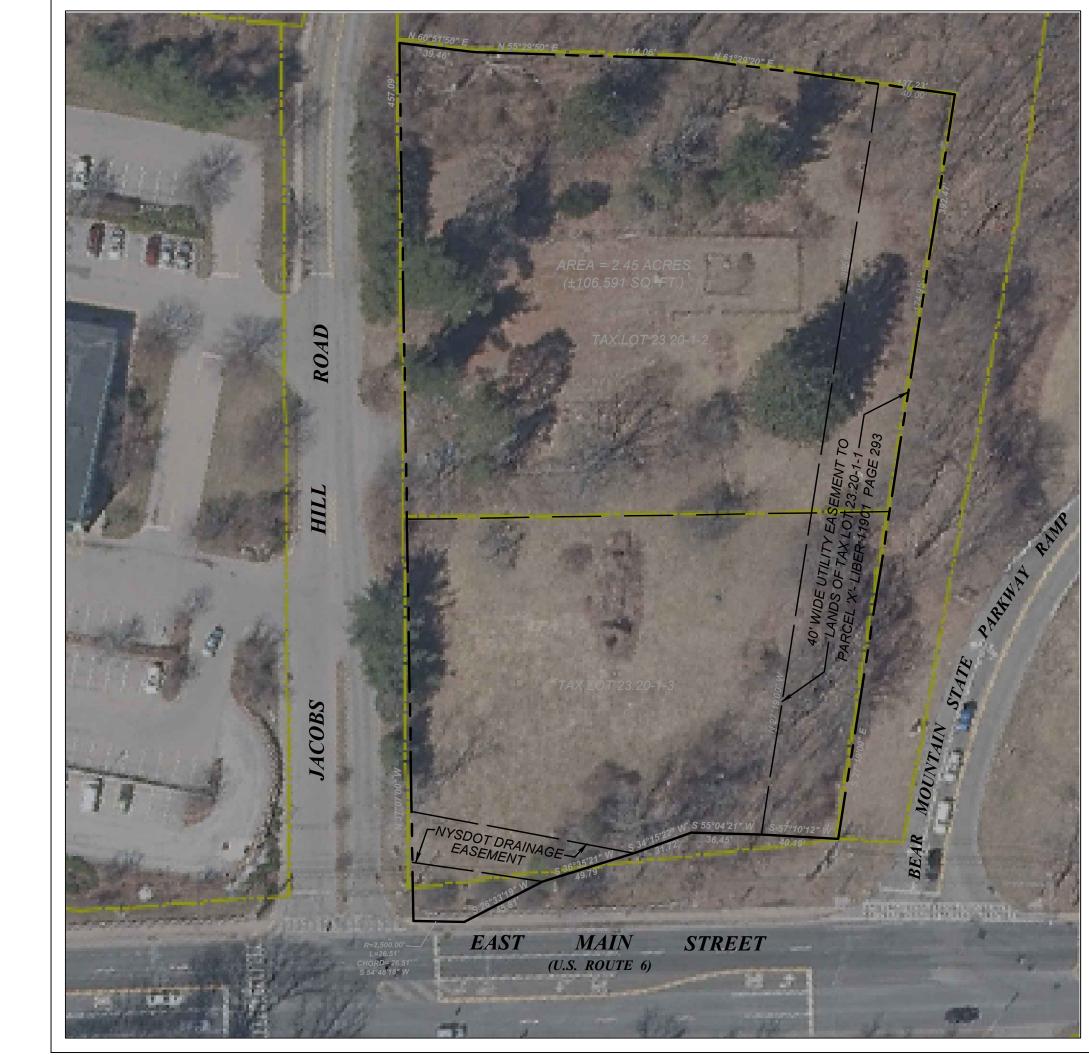

SITE LOCATION MAP N.T.S.

SPECIAL DISTRICTS:

FIRE: MOHEGAN FIRE DISTRICT EMS: CORTLANDT AMBULANCE DISTRICT #3 (MOHEGAN EMS) POLICE: WESTCHESTER COUNTY POLICE AND NYS POLICE SCHOOLS: LAKELAND CENTRAL SCHOOL DISTRICT WATER: CORTLANDT CONSOLIDATED WATER DISTRICT SEWER: PEEKSKILL SANITARY SEWER DISTRICT

# CORTLANDT MANOR HOTEL SITE PLAN APPROVAL DRAWINGS 2054 EAST MAIN STREET CORTLANDT, NEW YORK

### Owner/Applicant

**Bilal Ahmad** 116 Courtyard Drive Oneonta, NY 13820 Tel: 315-219-2156 Civil Engineer

DTS Provident Design Engineering, LLP One North Broadway White Plains, NY 10601 Tel: 914-428-0010 dtsprovident.com



PROJECT SITE 1"=50'

## CONSULTANT TEAM

Landscape Architect

MD

Keplinger Freeman Associates, LLC 6320 Fly Road, Suite 109 East Syracuse, NY 13057 Tel: 315-445-7980 keplingerfreeman.com

Architect

Rod A. VanDerWater Architect, P.C. 7301 Barberry Lane Manlius, NY 13104 Tel: 315-415-9988 alestaloetzel.com

|                                                    | NO.                     | REVI                                                | SION                                           | DATE        |
|----------------------------------------------------|-------------------------|-----------------------------------------------------|------------------------------------------------|-------------|
|                                                    |                         |