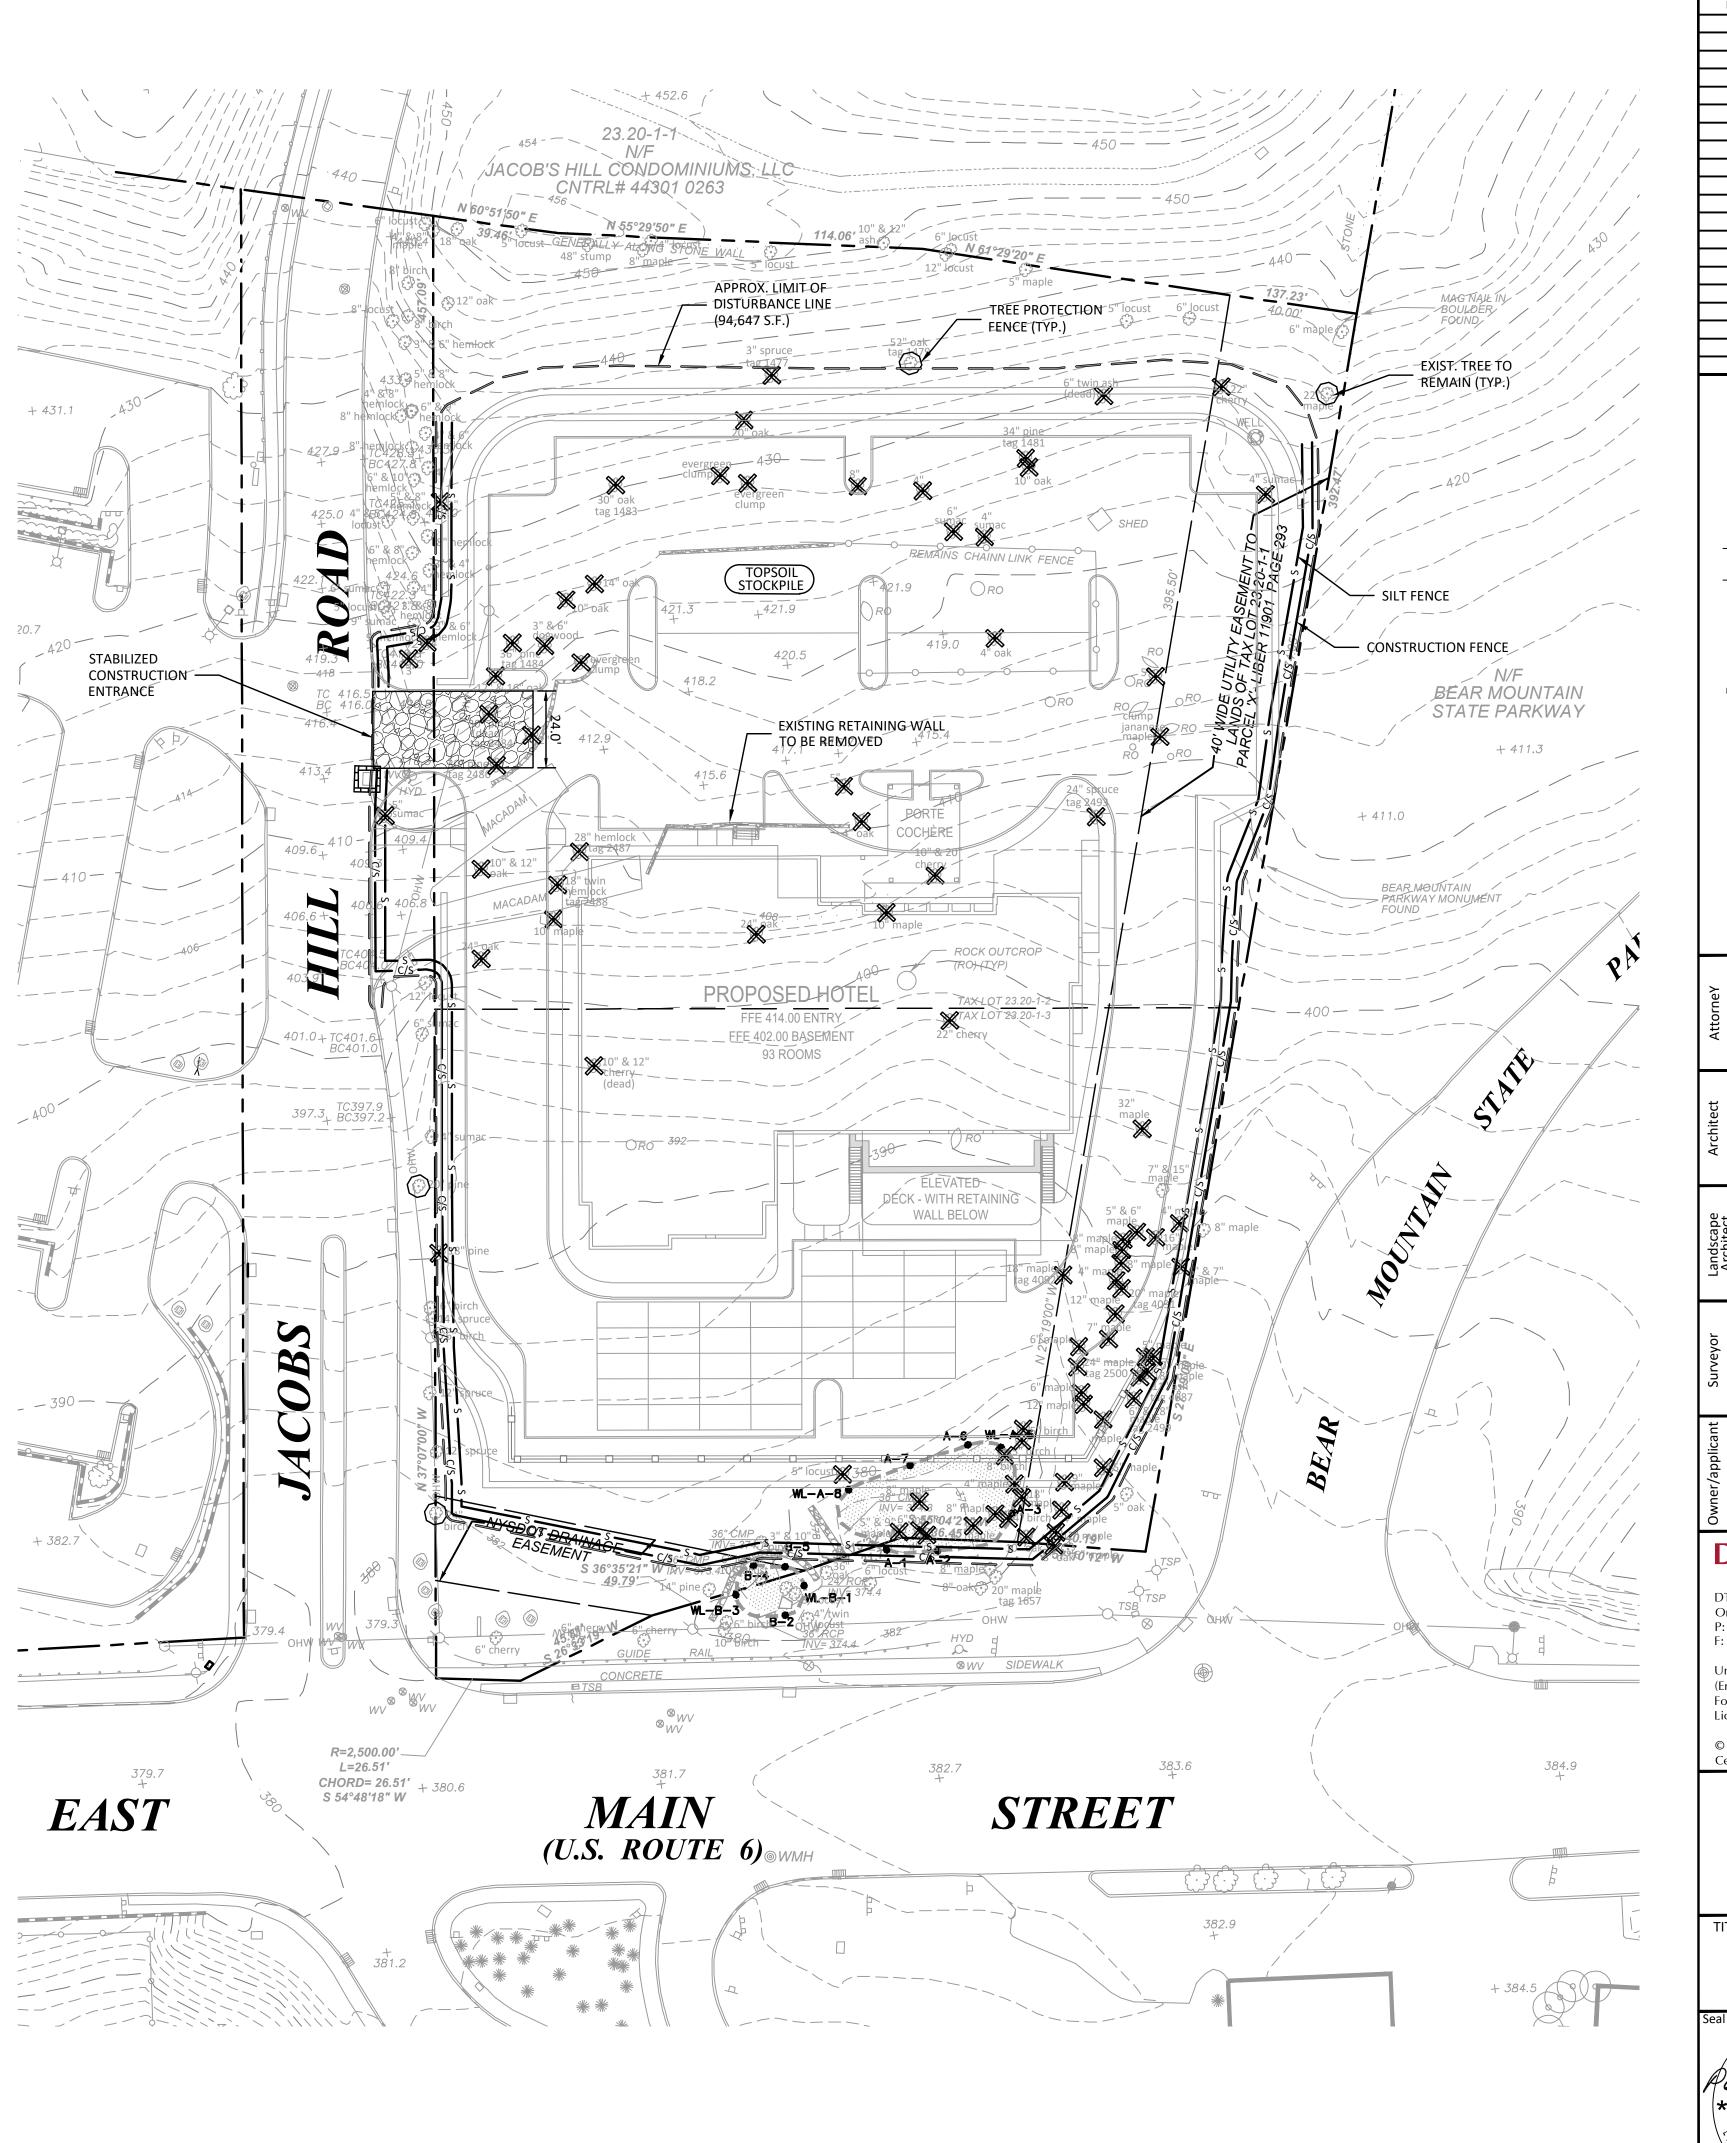

### GENERAL NOTES

- 1. EXISTING TOPOGRAPHIC AND UTILITY INFORMATION DATA TAKEN FROM A SURVEY PREPARED BY DONALD R. STEDGE, P.L.S. CONTRACTOR SHALL COMPLY WITH ALL APPLICABLE PROVISIONS OF INDUSTRIAL CODE RULE 753 REGULATIONS. EXCAVATORS AND CONTRACTORS MUST CONTACT DIG SAFELY NEW YORK (STAKEOUT REQUESTS: 1-800-962-7962 OR 811)
- AT LEAST 48 HOURS IN ADVANCE OF ANY MECHANIZED DIGGING OR EXCAVATION WORK TO ENSURE UNDERGROUND UTILITY LINES ARE MARKED. THE CONTRACTOR SHALL INSTALL TEMPORARY CONSTRUCTION FENCE TO PROTECT ALL AREAS OUTSIDE OF THE LIMITS OF
- DISTURBANCE. CONTRACTOR SHALL VERIFY ALL EXISTING SITE CONDITIONS, BOTH ABOVE AND BELOW THE SURFACE, PRIOR TO COMMENCING WORK. ANY DISCREPANCIES BETWEEN THE INFORMATION SHOWN ON THE DRAWINGS SHALL BE BROUGHT
- TO THE ATTENTION OF THE OWNER'S FIELD REPRESENTATIVE AND/OR ENGINEER PRIOR TO COMMENCING WORK. CONTRACTOR SHALL COMPLY WITH ALL APPLICABLE CODES, RULES AND REGULATIONS GOVERNING THE WORK. THE CONTRACTOR SHALL COORDINATE DEMOLITION WITH THE APPLICABLE AGENCIES, UTILITY COMPANIES AND/OR
- SUB-CONTRACTORS. 5. THE CONTRACTOR IS ADVISED THAT OTHER CONTRACTORS AND/OR UTILITY COMPANIES MAY BE WORKING IN THE AREA AT THE SAME TIME. THE CONTRACTOR SHALL COORDINATE WORK SUCH THAT THERE ARE NO CONFLICTS IN OPERATION.

#### EXISTING FIRE HYDRANT TO BE RELOCATED AS SHOWN

### PROPOSED ELECTRIC SERVICE LINE -