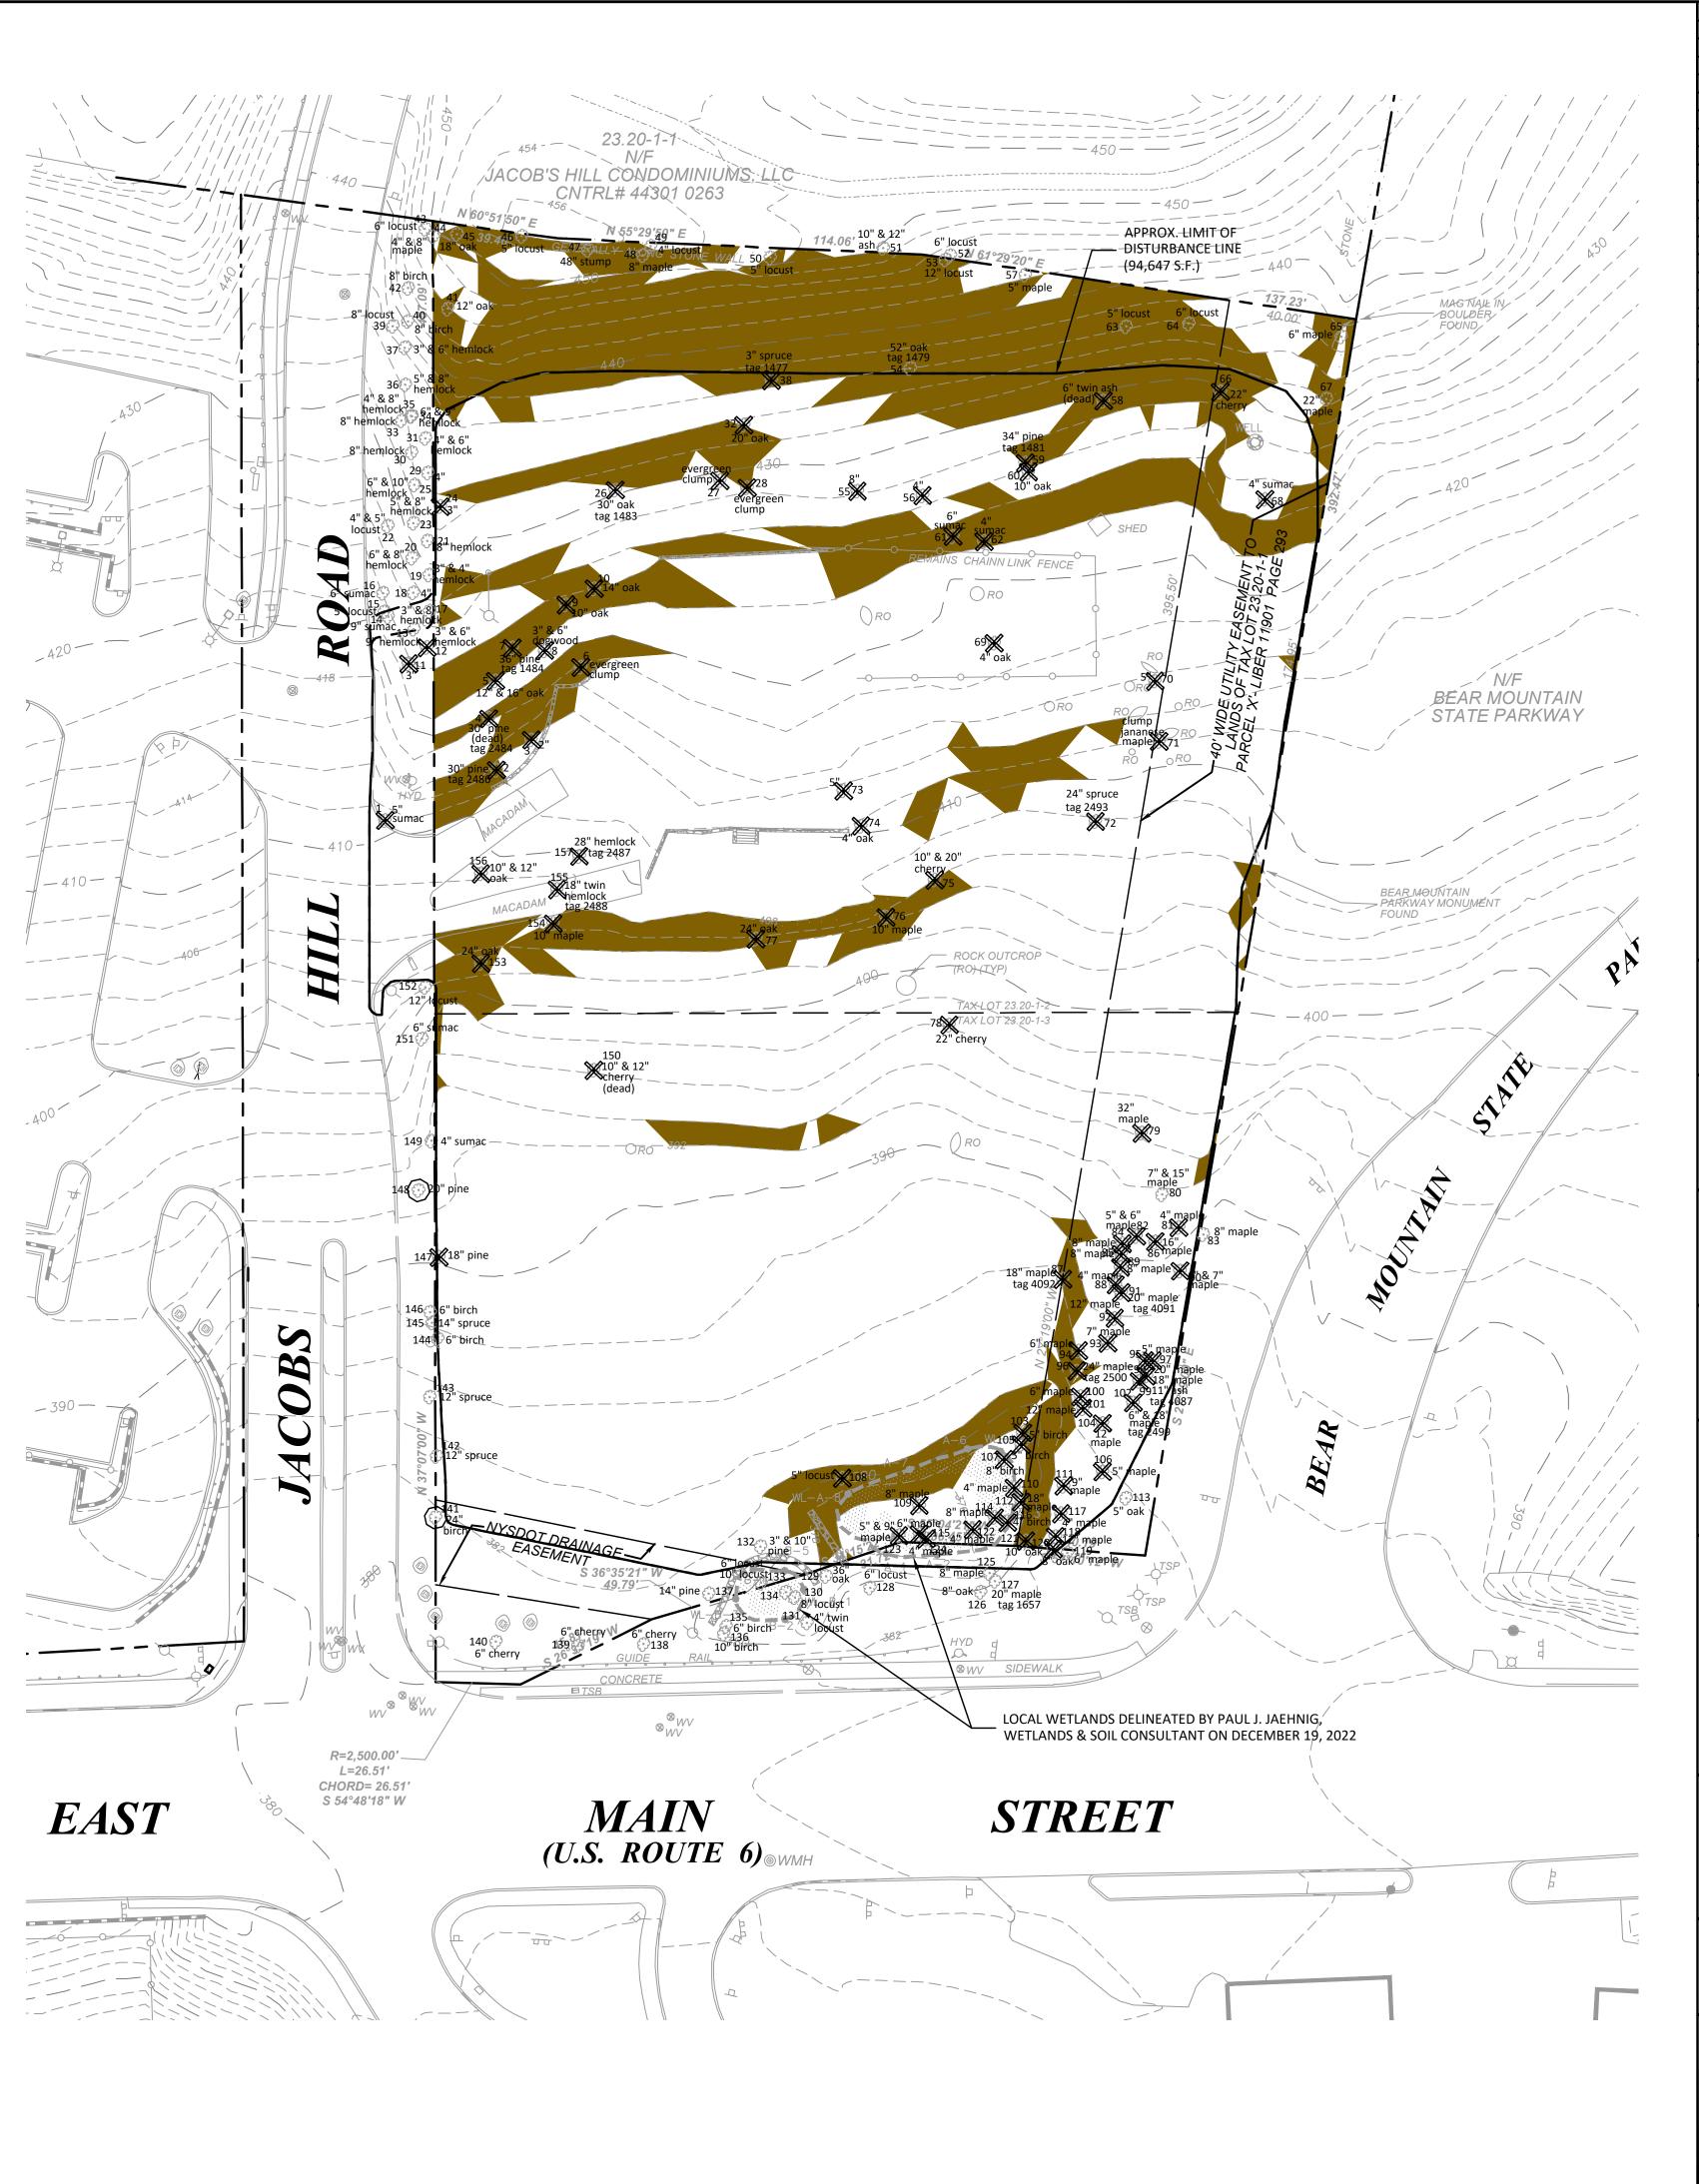

|                    | TREE REPLACEMENT                                                                                                   |             |
|--------------------|--------------------------------------------------------------------------------------------------------------------|-------------|
|                    | NO TREES FROM APPENDIX A, LIST OF PROTECTED TREES WERE IDE                                                         | ENTIFIED    |
| TOTAL NUMBER       | OF TREES = 157                                                                                                     |             |
| TOTAL NUMBER       | OF TREES TO BE REMOVED = 84                                                                                        |             |
| TOTAL AREA OF      | DISTURBANCE ASSOCIATED WITH PROJECT = 94,647 S.F. (2.2 ACRES)                                                      |             |
| TOTAL AREA OF      | DISTURBANCE TO SLOPES 25% OR GREATER = 14,190 S.F.                                                                 |             |
| TOTAL NUMBER       | OF TREES TO BE REMOVED WITHIN SLOPES 25% OR GREATER = 24                                                           |             |
| REPLACEMENT V      | ALUE OF 1 TREE PER 1,000 S.F. OF OVERALL SITE DISTURBANCE<br>- 94,647 S.F. DISTURBANCE / 1,000 S.F. PER TREE       | = 95 TREES  |
| REPLACEMENT V<br>- | ALUE OF TREES REMOVED ON SLOPES OF 25% OR GREATER REQUIRE<br>-24 TREES TO BE REMOVED ON SLOPES OF 25% OR GREATER 2 |             |
| TOTAL NUMBER       | OF TREES REQUIRED TO BE PROVIDED                                                                                   | = 143 TREES |