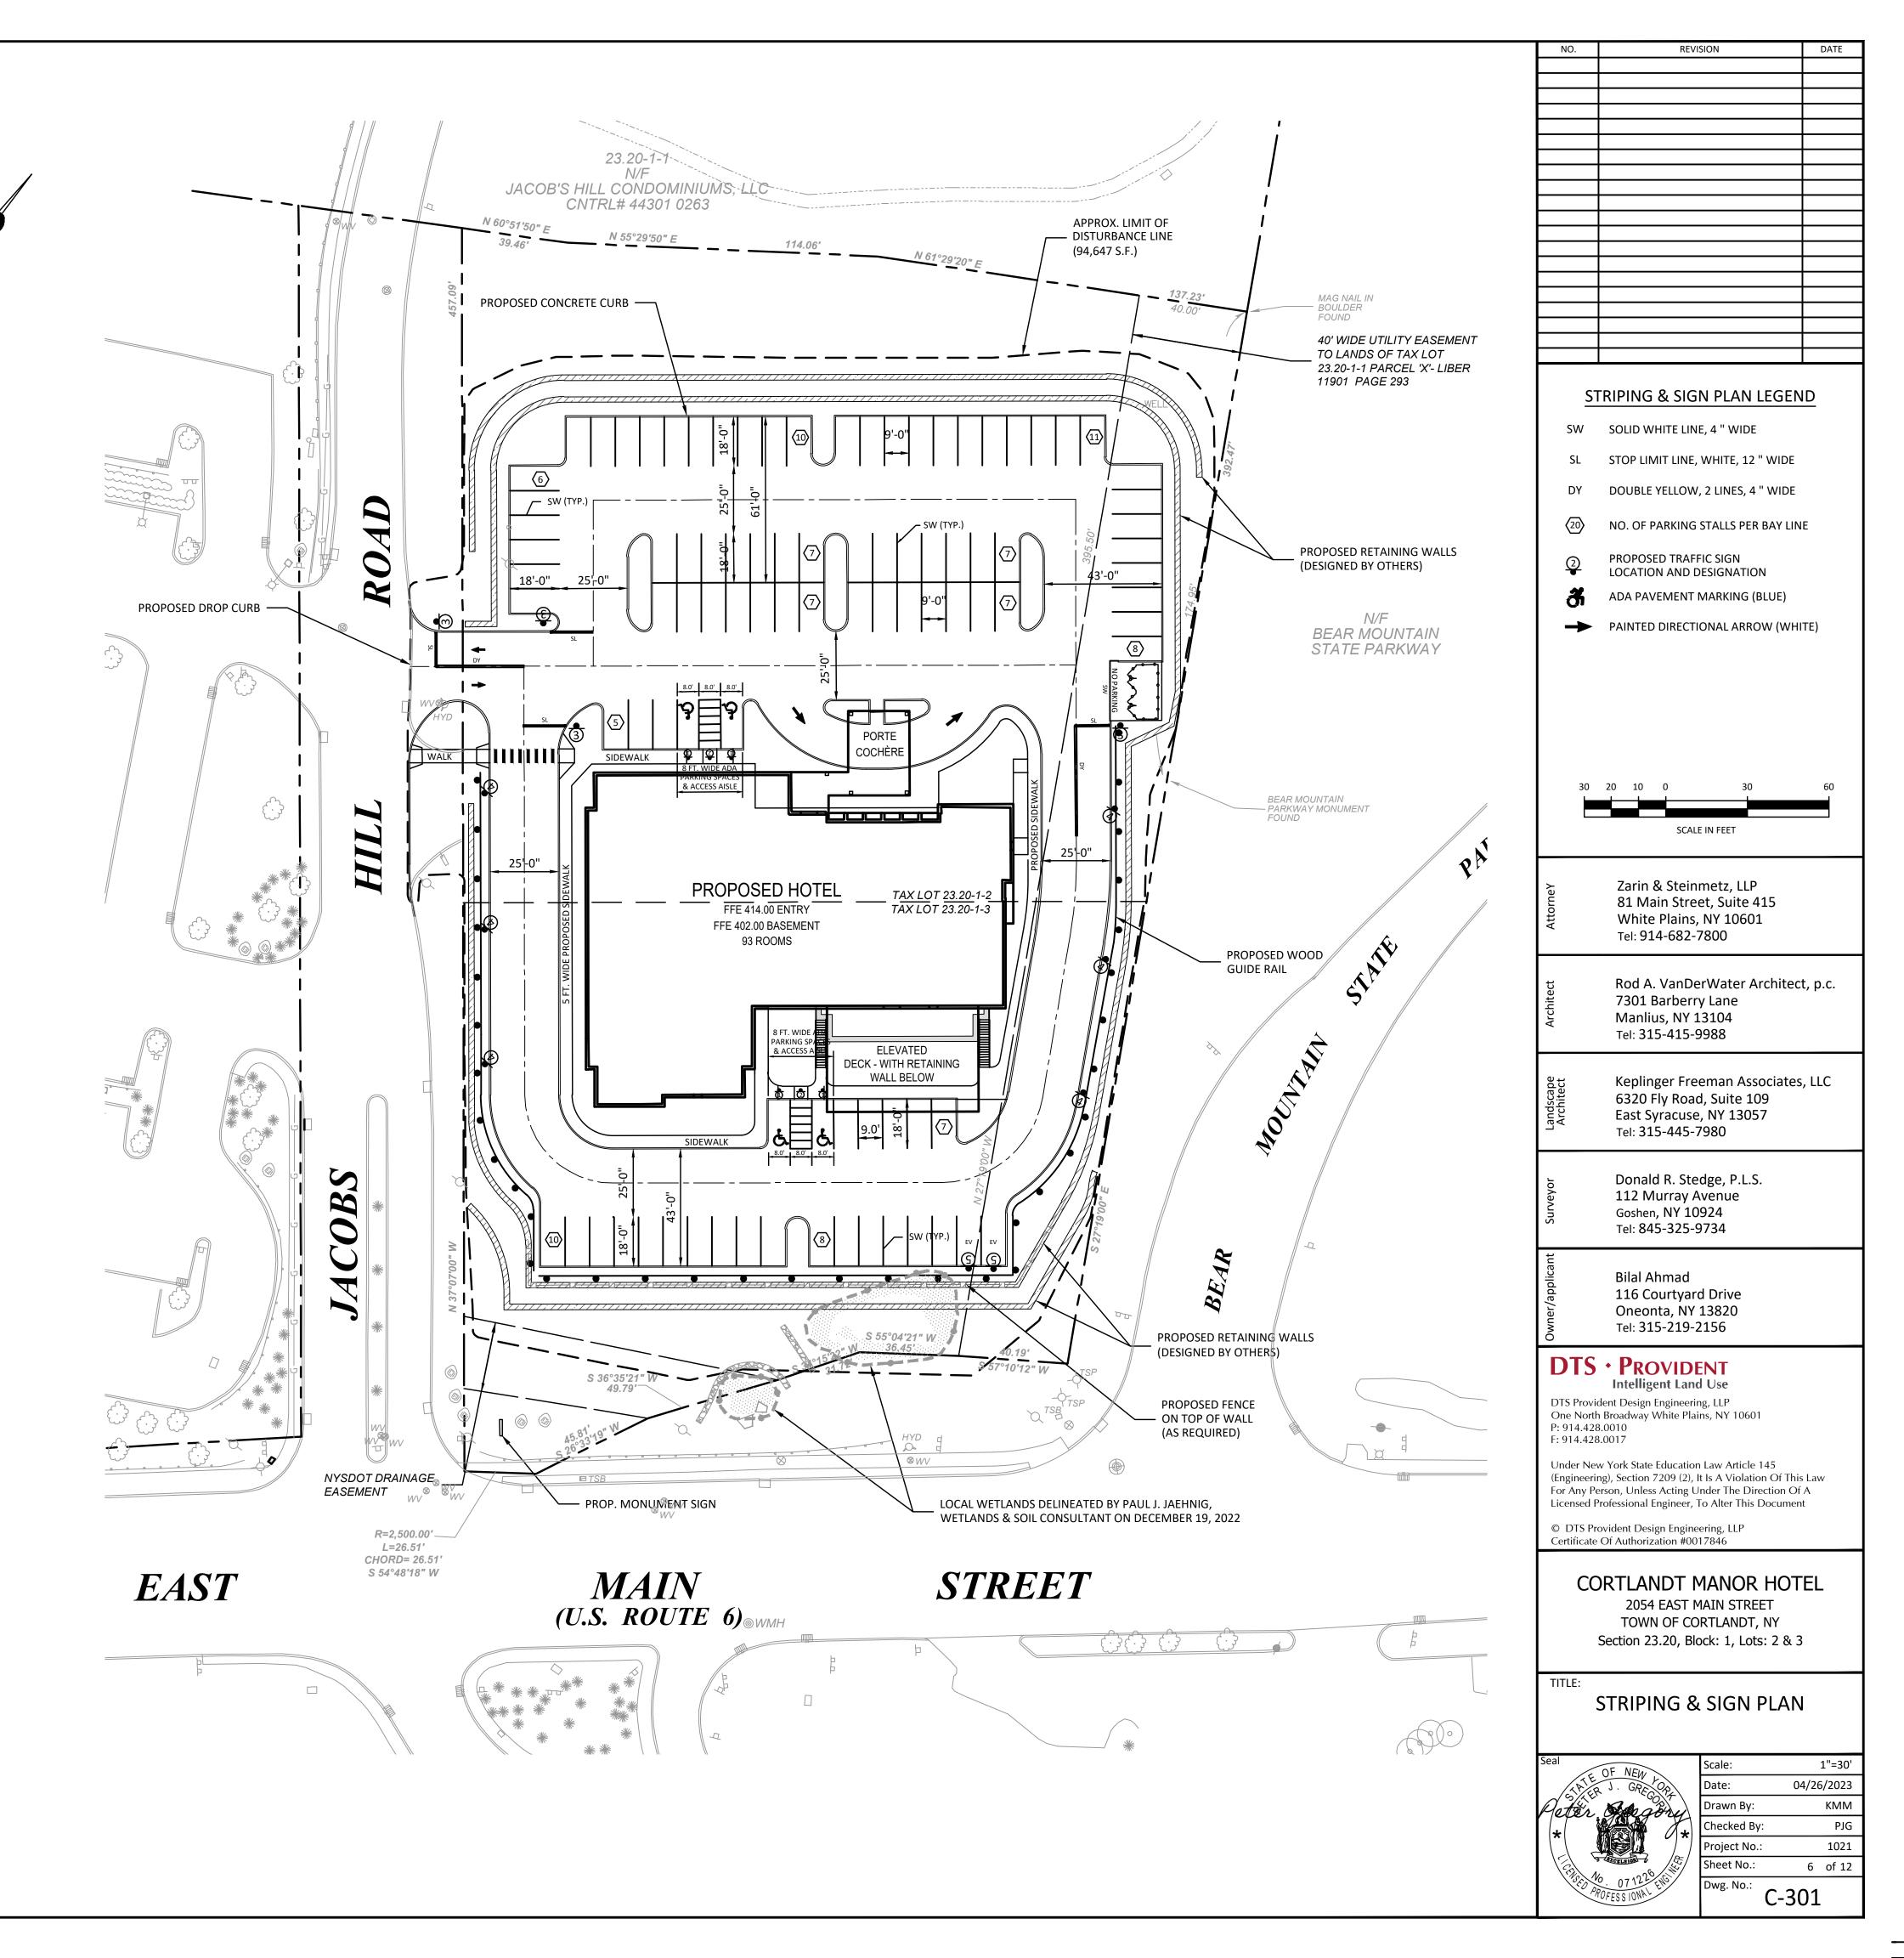

### SIGN LEGEND

| PLAN LEGEND | MUTCD | SIZE      | SIGN LEGEND               |  |
|-------------|-------|-----------|---------------------------|--|
| 1           | R7-8X | 12" x 18" | RESERVED PARKING (SYMBOL) |  |
| 2           | R7-8P | 12" x 9"  | VAN ACCESSIBLE            |  |
| 3           | R1-1  | 12" x 18" | STOP                      |  |
| 4           | R7-1  | 12" x 18" | NO PARKING ANY TIME <>    |  |
| 5           | NA    | 12" x 18" | ELECTRIC VEHICLE CHARGING |  |
| NOTES:      |       |           |                           |  |

1. ALL SIGNS SHALL CONFORM TO THE NATIONAL MANUAL ON UNIFORM TRAFFIC CONTROL DEVICES FOR STREETS AND HIGHWAYS AND THE NEW YORK STATE SUPPLEMENT, LATEST REVISION.

2. A MINIMUM OF TWO CROSS BRACES SHALL BE PROVIDED ON ALL SINGLE CHANNEL
SIGNS HAVING ANY DIMENSION GREATER THAN 24 INCHES.
3. ALL SIGNS SHALL HAVE A MOUNTING HEIGHT OF 7'-0" TO THE BOTTOM OF THE

SIGN.

4. ALL SIGNS SHALL UTILIZE A CHANNEL-TYPE MOUNTING.5. ALL SIGNS SHALL BE REFLECTORIZED.

6. SIGNS NO. 6 & 7 SHALL HAVE A RED LEGEND WITH WHITE BACKGROUND.

| ТОМ                                                      | N OF CORTLANDT                                     |
|----------------------------------------------------------|----------------------------------------------------|
| SCHEDULE OF PARKING RI                                   | EQUIREMENTS AS PER SECTION 301-29                  |
| USE:                                                     | MINIMUM NUMBER OF SPACES                           |
| HOTEL                                                    | 1 PER ROOM PLUS<br>1 PER EMPLOYEE ON MAXIMUM SHIFT |
| NUMBER OF PROPOSED ROOMS<br>NUMBER OF EMPLOYEES ON MAXII | = 93<br>MUM SHIFT = 7                              |
| REQUIRED NUMBER OF SPACES                                |                                                    |
| 93 SPACES -                                              | + 7 SPACES                                         |
| 100 SPACES                                               | REQUIRED                                           |
| NUMBER OF PROPOSED PARKING S                             | SPACES:                                            |
|                                                          | WITH 4 ACCESSIBLE SPACES*                          |
| - *VARIA                                                 | NCE REQUIRED                                       |
|                                                          |                                                    |
| TOTAL AREA OF PERIMETER OF PAR                           | RKING AREA = 15,282 S.F.                           |
| 5% OF TOTAL OF PARKING AREA = 3                          | 765 S.F.                                           |
| LANDSCAPE AREA PROVIDED AROU                             | IND PARKING AREA = 5,624 S.F.                      |
|                                                          |                                                    |