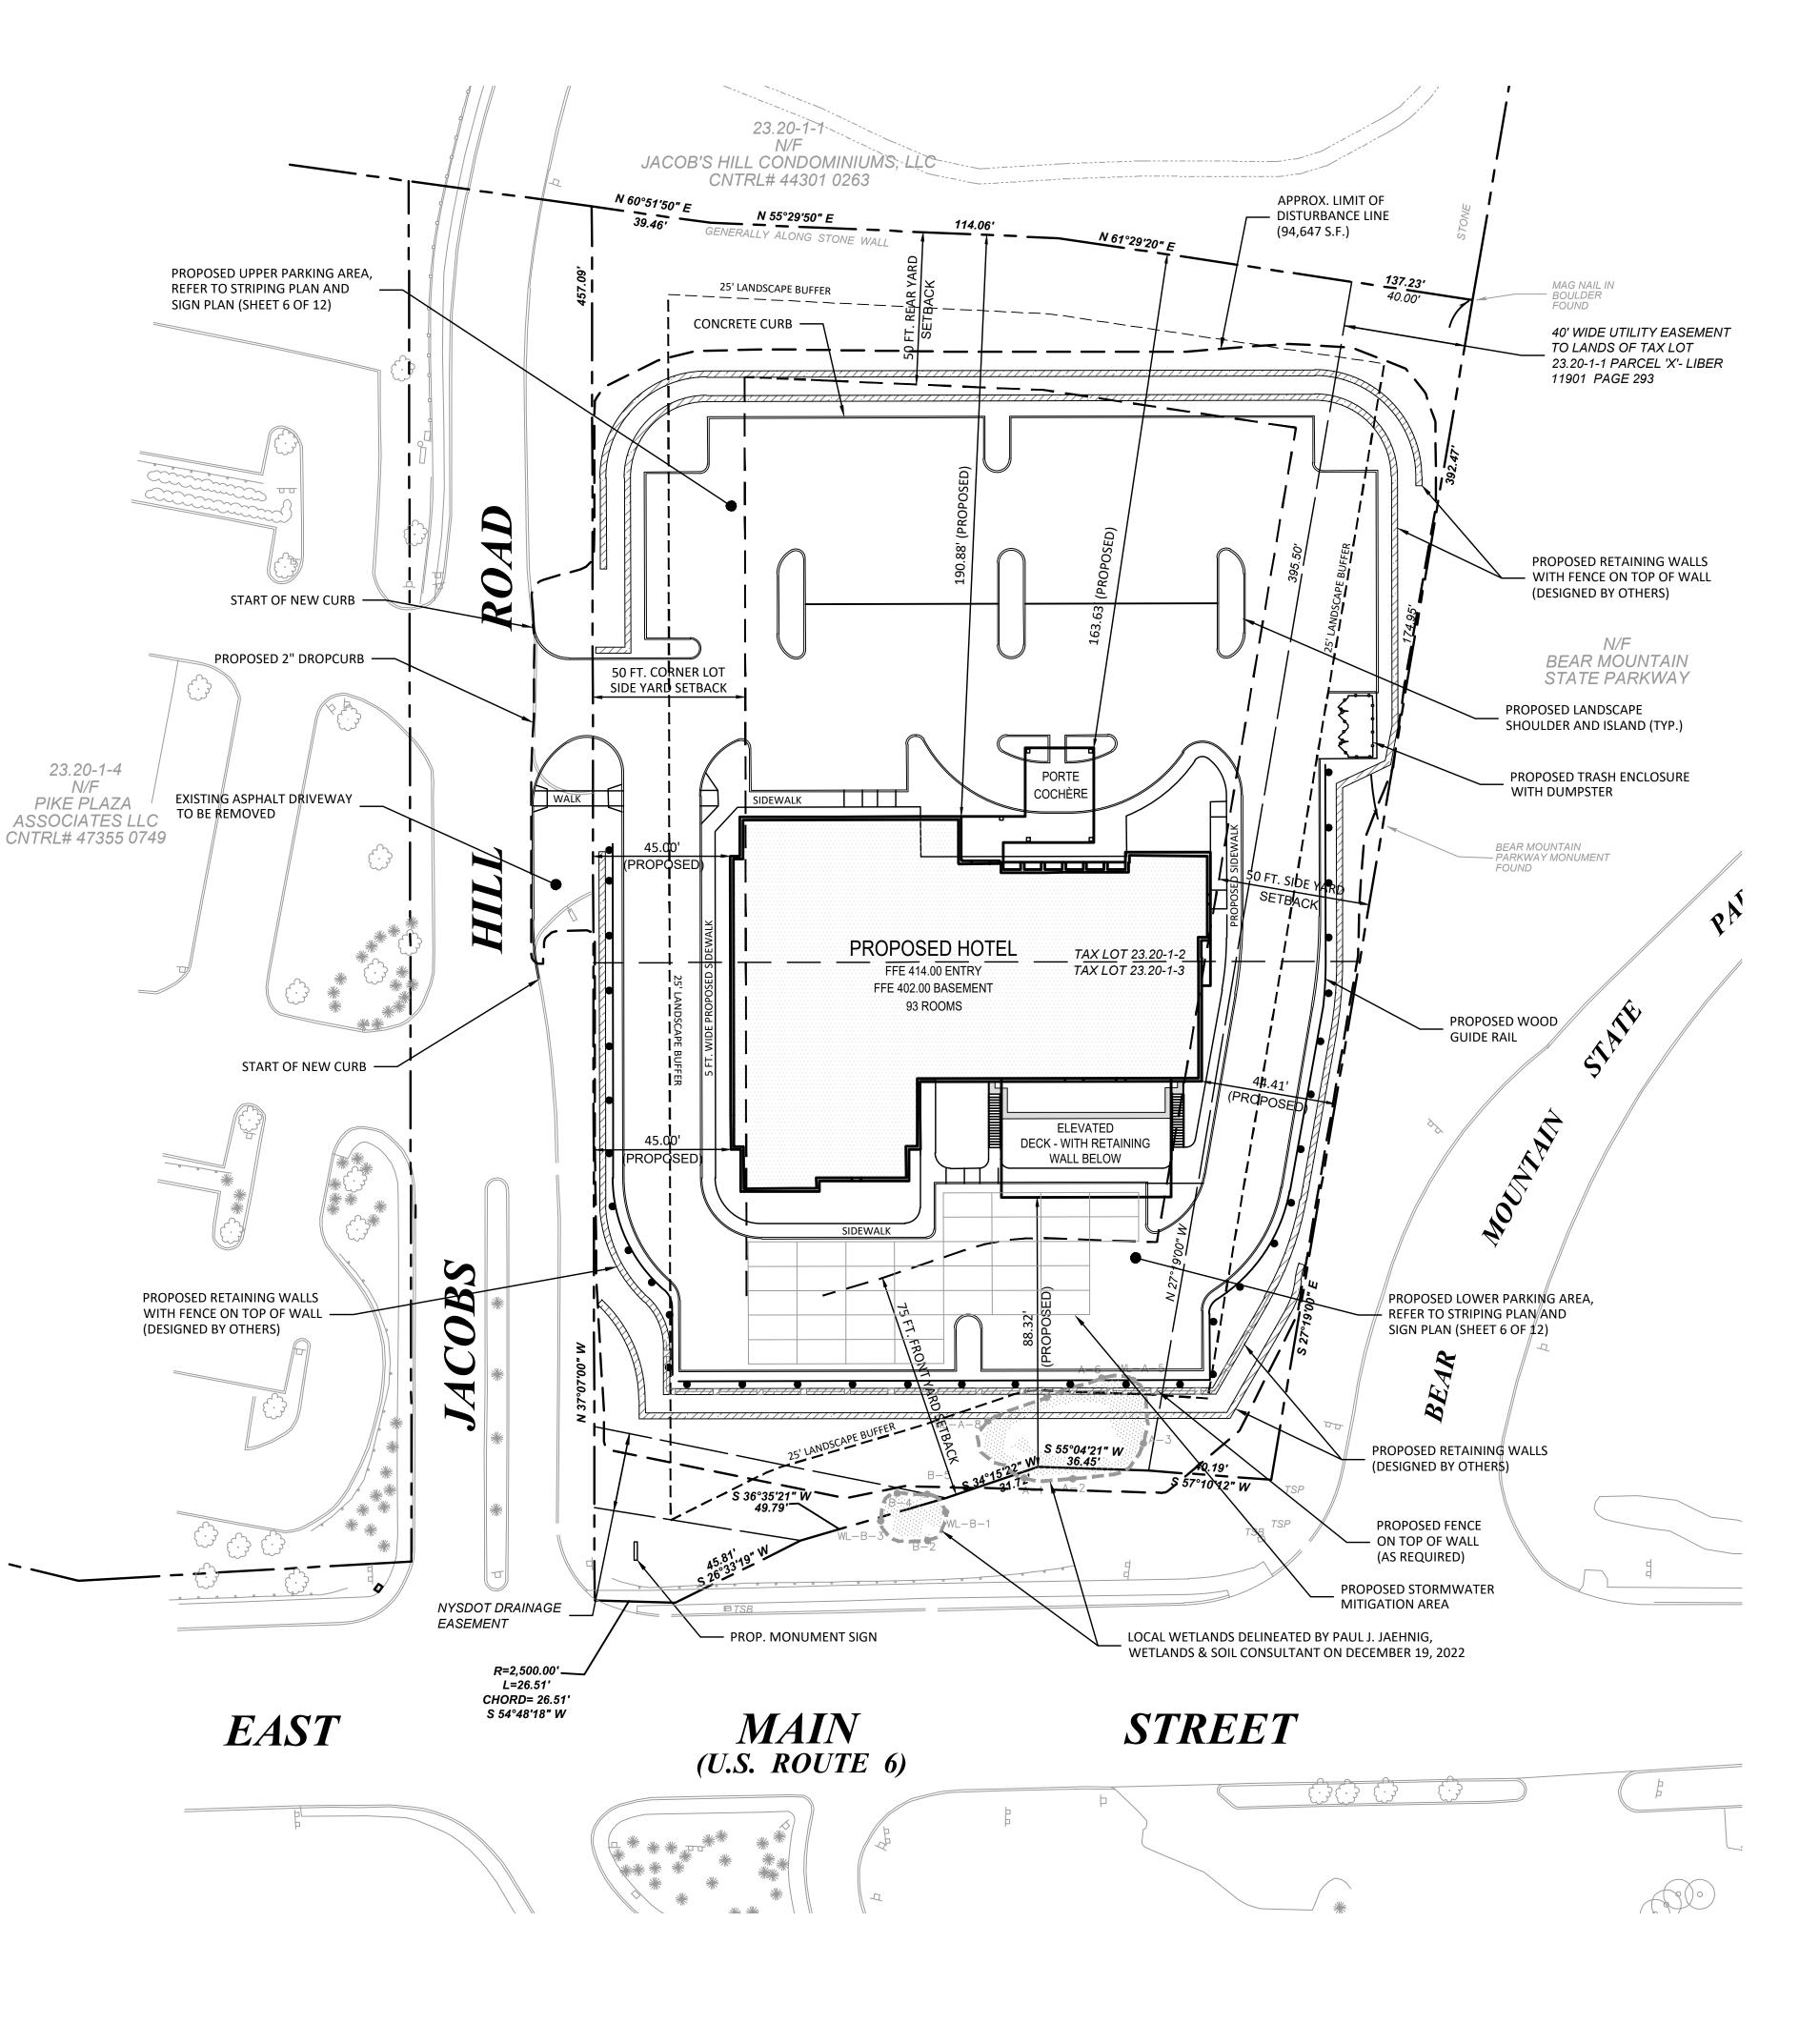

| TOWN OF CORTLANDT                             |                                                              |                         |                      |  |  |
|-----------------------------------------------|--------------------------------------------------------------|-------------------------|----------------------|--|--|
| TABLE OF DIMENSIONAL RI                       | TABLE OF DIMENSIONAL REGULATIONS , NON RESIDENTIAL DISTRICTS |                         |                      |  |  |
| SECTION                                       | 307-17 - ATTACH                                              | IMENT 5                 |                      |  |  |
| SECTION:                                      | 23.20, BLOCK: 1,                                             | LOT 2 & 3               |                      |  |  |
| ZONING DISTRICT: C                            | D DESIGNED CON                                               | MERCIAL DISTR           | СТ                   |  |  |
| Р                                             | ROPOSED HOTEL                                                | -                       |                      |  |  |
| ZONING REQUIREMENT                            | REQUIRED/<br>PERMITTED                                       | PROVIDED                | COMMENTS             |  |  |
| MINIMUM LOT AREA (S.F.)                       | 80,000                                                       | 106,591                 |                      |  |  |
| MINIMUM LOT WIDTH (FT.)                       | 200                                                          | 253.50'                 |                      |  |  |
| MAXIMUM HEIGHT                                | 3 STORIES/<br>35 FEET                                        | 5 STORIES /<br>48'-10"  | VARIANCE<br>REQUIRED |  |  |
| FRONT YARD SETBACK (FT.)                      | 75                                                           | 88.32'                  |                      |  |  |
| SIDE YARD SETBACK (FT.)                       | 50                                                           | 44.41'                  | VARIANCE<br>REQUIRED |  |  |
| REAR YARD SETBACK (FT.)                       | 50                                                           | 163                     |                      |  |  |
| MAXIMUM BUILDING<br>COVERAGE (% OF LOT AREA)  | 20%<br>(21,318 S.F.)                                         | 16.11%<br>(17,174 S.F.) |                      |  |  |
| MINIMUM LANDSCAPE<br>COVERAGE (% OF LOT AREA) | 25%<br>(26,648 S.F.)                                         | 36%                     |                      |  |  |

| TOWN OF CORTLANDT       |                        |                                                              |                      |  |
|-------------------------|------------------------|--------------------------------------------------------------|----------------------|--|
| ADDITIONAL REQUIREMENTS |                        |                                                              |                      |  |
| PROPOSED HOTEL          |                        |                                                              |                      |  |
| ZONING REQUIREMENT      | REQUIRED/<br>PERMITTED | PROPOSED                                                     | COMMENTS             |  |
| LANDSCAPE BUFFER        | 25 FEET, 3 SIDES       | NORTHEAST: 0 FEET<br>SOUTHEAST: 28 FEET<br>SOUTHWEST: 0 FEET | VARIANCE<br>REQUIRED |  |

23.20-1-4 N/F PIKE PLAZA CNTRL# 47355 0749

| TOWN OF CORTLANDT                                        |                                                                           |  |  |  |  |  |
|----------------------------------------------------------|---------------------------------------------------------------------------|--|--|--|--|--|
| SCHEDULE OF PARKING REQUIREMENTS AS PER SECTION 301-29   |                                                                           |  |  |  |  |  |
| USE:                                                     | MINIMUM NUMBER OF SPACES                                                  |  |  |  |  |  |
| HOTEL                                                    | 1 PER ROOM PLUS<br>1 PER EMPLOYEE ON MAXIMUM SHIFT                        |  |  |  |  |  |
| NUMBER OF PROPOSED ROOMS<br>NUMBER OF EMPLOYEES ON MAXII | NUMBER OF PROPOSED ROOMS = 93<br>NUMBER OF EMPLOYEES ON MAXIMUM SHIFT = 7 |  |  |  |  |  |
| REQUIRED NUMBER OF SPACES                                |                                                                           |  |  |  |  |  |
| 93 SPACES -                                              | 93 SPACES + 7 SPACES                                                      |  |  |  |  |  |
| 100 SPACES REQUIRED                                      |                                                                           |  |  |  |  |  |
| NUMBER OF PROPOSED PARKING S                             | NUMBER OF PROPOSED PARKING SPACES:                                        |  |  |  |  |  |
| 93 SPACES WITH 4 ACCESSIBLE SPACES*                      |                                                                           |  |  |  |  |  |
| - *VARIANCE REQUIRED                                     |                                                                           |  |  |  |  |  |
|                                                          |                                                                           |  |  |  |  |  |
| TOTAL AREA OF PERIMETER OF PARKING AREA = 15,282 S.F.    |                                                                           |  |  |  |  |  |
| 5% OF TOTAL OF PARKING AREA = 765 S.F.                   |                                                                           |  |  |  |  |  |
| LANDSCAPE AREA PROVIDED AROUND PARKING AREA = 5,624 S.F. |                                                                           |  |  |  |  |  |