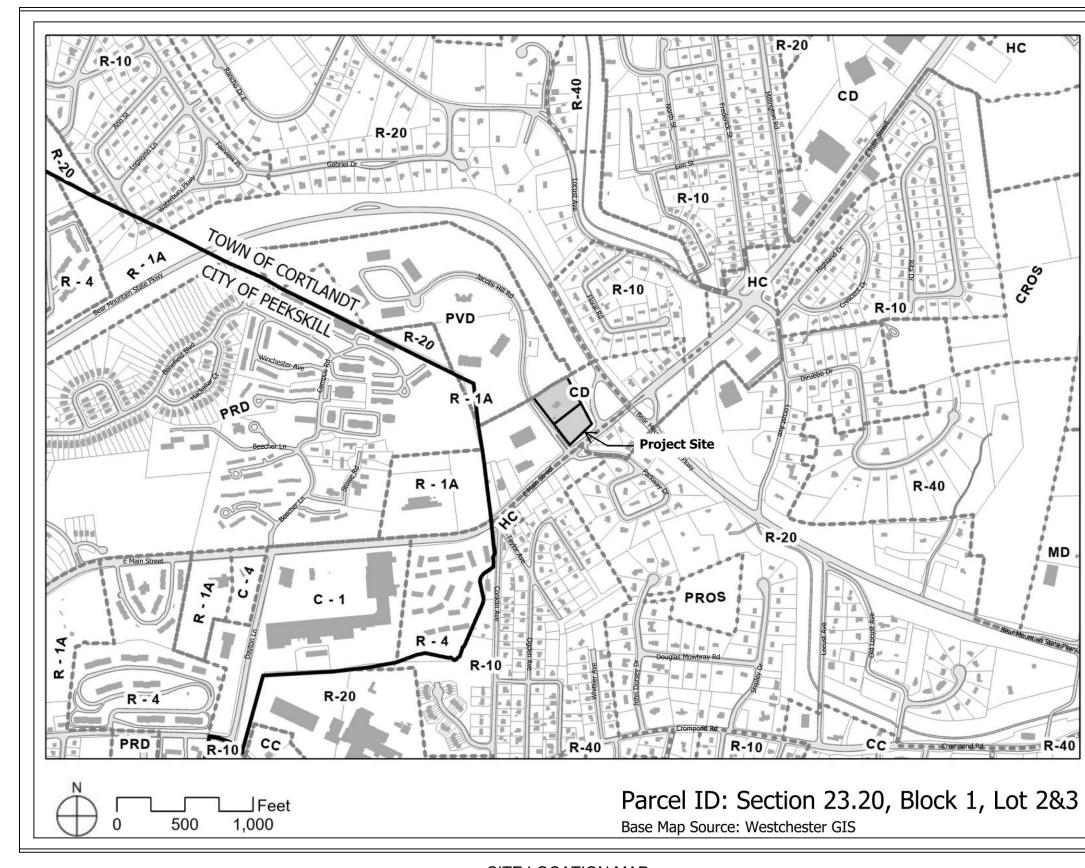

SITE LOCATION MAP N.T.S.

SPECIAL DISTRICTS:

FIRE: MOHEGAN FIRE DISTRICT EMS: CORTLANDT AMBULANCE DISTRICT #3 (MOHEGAN EMS) POLICE: WESTCHESTER COUNTY POLICE AND NYS POLICE SCHOOLS: LAKELAND CENTRAL SCHOOL DISTRICT WATER: CORTLANDT CONSOLIDATED WATER DISTRICT SEWER: PEEKSKILL SANITARY SEWER DISTRICT

PROJECT SITE 1"=50'