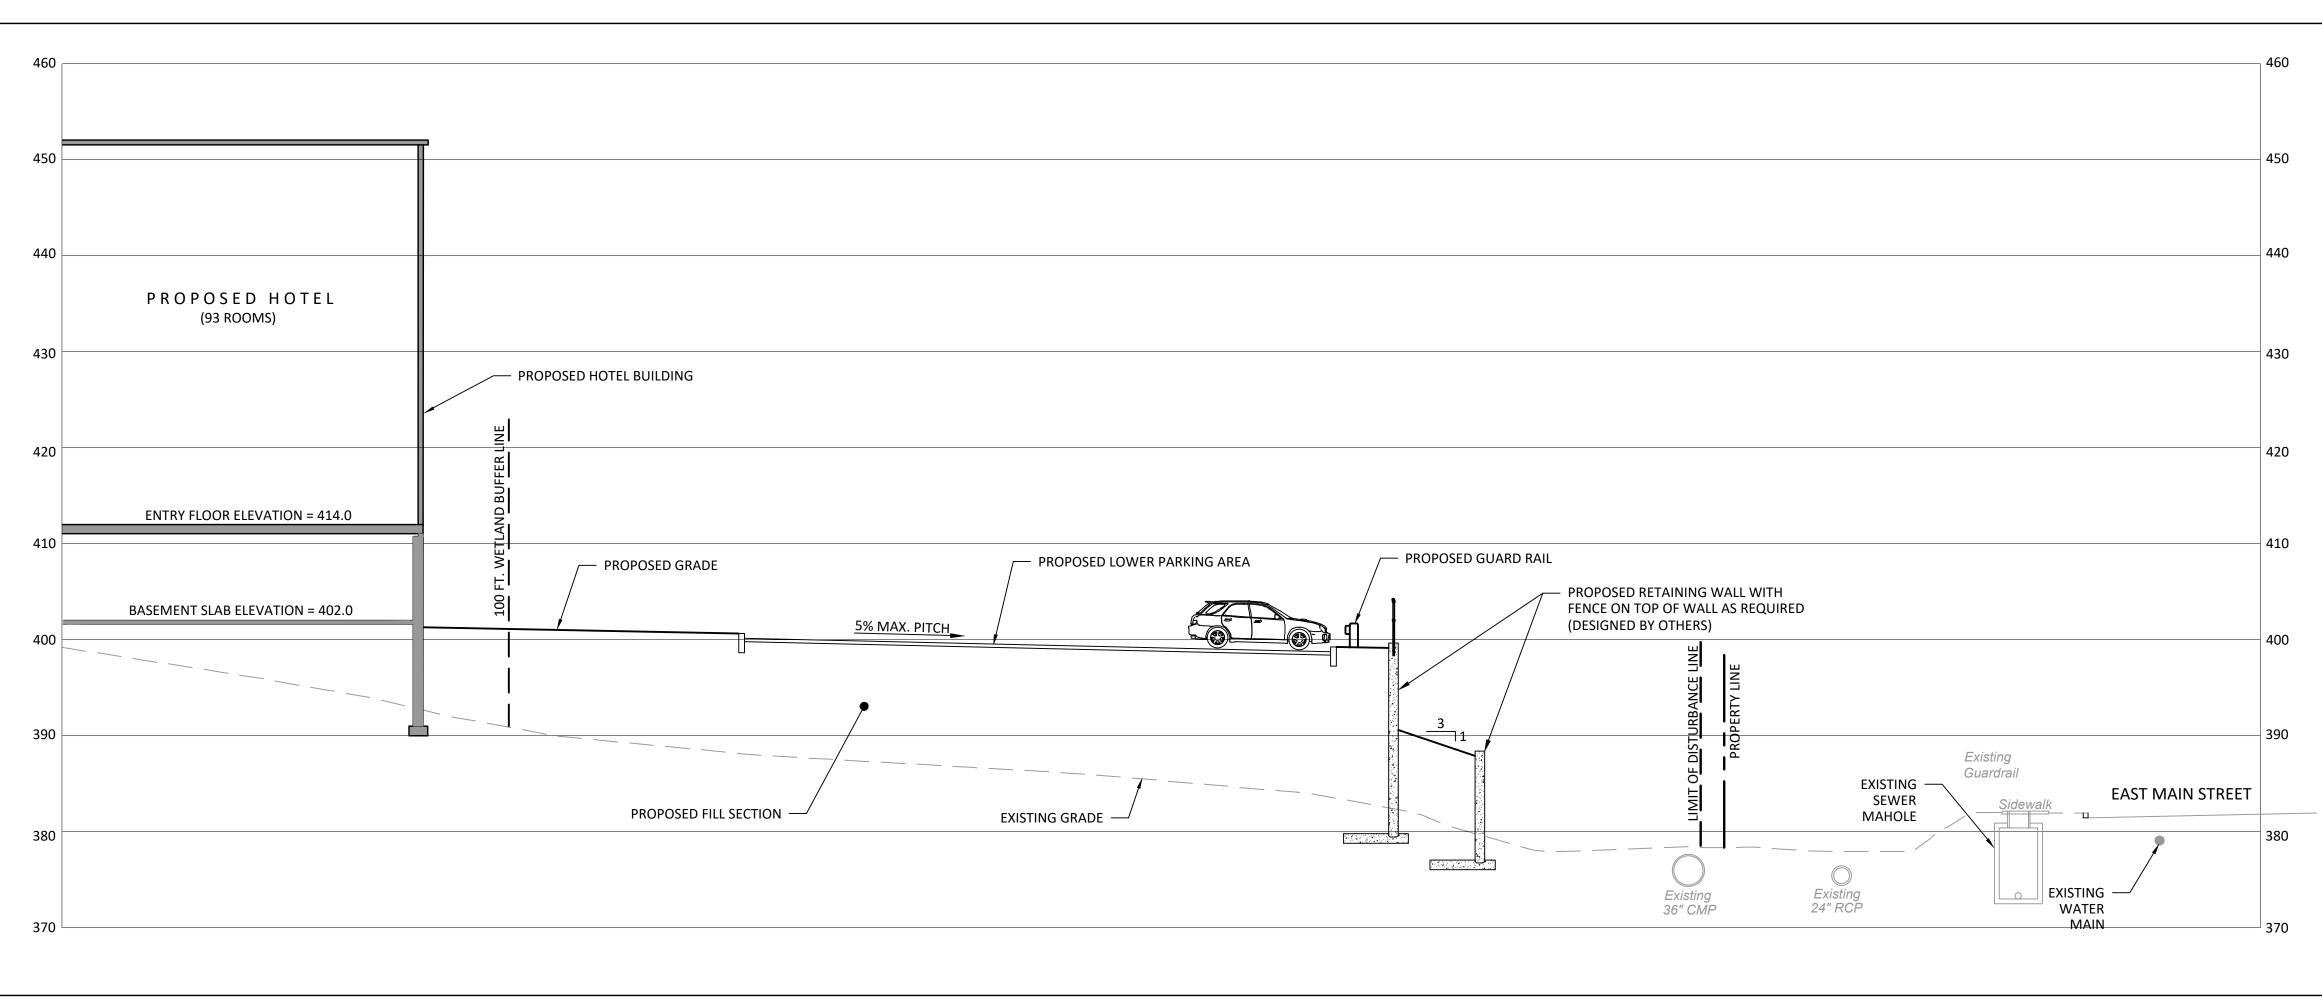

# PROPOSED HOTEL BUILDING — / EXISTING GRADE / PROPOSED UPPER PARKING AREA Existing PROPOSED GRADE --5% MAX. PITCH Existing Stonewall BASEN

CROSS SECTION A - A

CROSS SECTION B - B

| NO.                                                                                                                                                                | REV/I                                                                                                                                                                                                                                                                                                                    | SION                                                                                              | DATE                                                   |  |  |  |
|--------------------------------------------------------------------------------------------------------------------------------------------------------------------|--------------------------------------------------------------------------------------------------------------------------------------------------------------------------------------------------------------------------------------------------------------------------------------------------------------------------|---------------------------------------------------------------------------------------------------|--------------------------------------------------------|--|--|--|
|                                                                                                                                                                    |                                                                                                                                                                                                                                                                                                                          |                                                                                                   | 57112                                                  |  |  |  |
|                                                                                                                                                                    |                                                                                                                                                                                                                                                                                                                          |                                                                                                   |                                                        |  |  |  |
|                                                                                                                                                                    |                                                                                                                                                                                                                                                                                                                          |                                                                                                   |                                                        |  |  |  |
|                                                                                                                                                                    |                                                                                                                                                                                                                                                                                                                          |                                                                                                   |                                                        |  |  |  |
|                                                                                                                                                                    |                                                                                                                                                                                                                                                                                                                          |                                                                                                   |                                                        |  |  |  |
|                                                                                                                                                                    |                                                                                                                                                                                                                                                                                                                          |                                                                                                   |                                                        |  |  |  |
|                                                                                                                                                                    |                                                                                                                                                                                                                                                                                                                          |                                                                                                   |                                                        |  |  |  |
|                                                                                                                                                                    |                                                                                                                                                                                                                                                                                                                          |                                                                                                   |                                                        |  |  |  |
|                                                                                                                                                                    |                                                                                                                                                                                                                                                                                                                          |                                                                                                   |                                                        |  |  |  |
|                                                                                                                                                                    |                                                                                                                                                                                                                                                                                                                          |                                                                                                   |                                                        |  |  |  |
|                                                                                                                                                                    |                                                                                                                                                                                                                                                                                                                          |                                                                                                   |                                                        |  |  |  |
|                                                                                                                                                                    |                                                                                                                                                                                                                                                                                                                          |                                                                                                   |                                                        |  |  |  |
|                                                                                                                                                                    |                                                                                                                                                                                                                                                                                                                          |                                                                                                   |                                                        |  |  |  |
|                                                                                                                                                                    |                                                                                                                                                                                                                                                                                                                          |                                                                                                   |                                                        |  |  |  |
|                                                                                                                                                                    | L NOT                                                                                                                                                                                                                                                                                                                    |                                                                                                   |                                                        |  |  |  |
| 10                                                                                                                                                                 |                                                                                                                                                                                                                                                                                                                          | 5 10<br>IN FEET                                                                                   | 20                                                     |  |  |  |
| AttorneY                                                                                                                                                           | Zarin & Stein<br>81 Main Stre<br>White Plains,<br>Tel: 914-682-7                                                                                                                                                                                                                                                         | et, Suite 415<br>NY 10601                                                                         |                                                        |  |  |  |
| Architect                                                                                                                                                          | Rod A. VanDe<br>7301 Barberr<br>Manlius, NY 1<br>Tel: 315-415-9                                                                                                                                                                                                                                                          | 3104                                                                                              | t, p.c.                                                |  |  |  |
| Landscape<br>Architect                                                                                                                                             | Keplinger Fre<br>6320 Fly Road<br>East Syracuse<br>Tel: 315-445-7                                                                                                                                                                                                                                                        | e, NY 13057                                                                                       | , LLC                                                  |  |  |  |
| Surveyor                                                                                                                                                           | Donald R. Ste<br>112 Murray A<br>Goshen, NY 10<br>Tel: 845-325-9                                                                                                                                                                                                                                                         | venue<br>1924                                                                                     |                                                        |  |  |  |
| Owner/applicant                                                                                                                                                    | Bilal Ahmad<br>116 Courtyar<br>Oneonta, NY<br>Tel: 315-219-2                                                                                                                                                                                                                                                             | 13820                                                                                             |                                                        |  |  |  |
| DTS Provi<br>One Nortl<br>P: 914.428<br>F: 914.428                                                                                                                 | DTS + PROVIDENT<br>Intelligent Land Use<br>DTS Provident Design Engineering, LLP<br>One North Broadway White Plains, NY 10601<br>P: 914.428.0010<br>F: 914.428.0017                                                                                                                                                      |                                                                                                   |                                                        |  |  |  |
| (Engineeri<br>For Any Po<br>Licensed F<br>© DTS Pr                                                                                                                 | Under New York State Education Law Article 145<br>(Engineering), Section 7209 (2), It Is A Violation Of This Law<br>For Any Person, Unless Acting Under The Direction Of A<br>Licensed Professional Engineer, To Alter This Document<br>© DTS Provident Design Engineering, LLP<br>Certificate Of Authorization #0017846 |                                                                                                   |                                                        |  |  |  |
| CC                                                                                                                                                                 | CORTLANDT MANOR HOTEL<br>2054 EAST MAIN STREET<br>TOWN OF CORTLANDT, NY<br>Section 23.20, Block: 1, Lots: 2 & 3                                                                                                                                                                                                          |                                                                                                   |                                                        |  |  |  |
| TITLE:                                                                                                                                                             | SECT                                                                                                                                                                                                                                                                                                                     | IONS                                                                                              |                                                        |  |  |  |
| Seal<br>Seal<br>South<br>South<br>South<br>Seal<br>South<br>Seal<br>Seal<br>South<br>Seal<br>South<br>Seal<br>Seal<br>Seal<br>Seal<br>Seal<br>Seal<br>Seal<br>Seal | OF NEW<br>J. GREGORY<br>OF DE CORT<br>OF ESSIONAL HIS                                                                                                                                                                                                                                                                    | Scale:<br>Date: 04<br>Drawn By:<br>Checked By:<br>Project No.:<br>Sheet No.:<br>Dwg. No.:<br>C-20 | 1" = 10'<br>4/26/2023<br>KMM<br>PJG<br>1021<br>5 of 12 |  |  |  |

|                               | 460 |
|-------------------------------|-----|
|                               | 450 |
|                               | 440 |
| PROPOSED HOTEL<br>(93 ROOMS)  | 430 |
|                               | 420 |
| ENTRY FLOOR ELEVATION = 414.0 | 410 |
| MENT SLAB ELEVATION = 402.0   | 400 |
|                               | 390 |
|                               | 380 |
|                               | 370 |