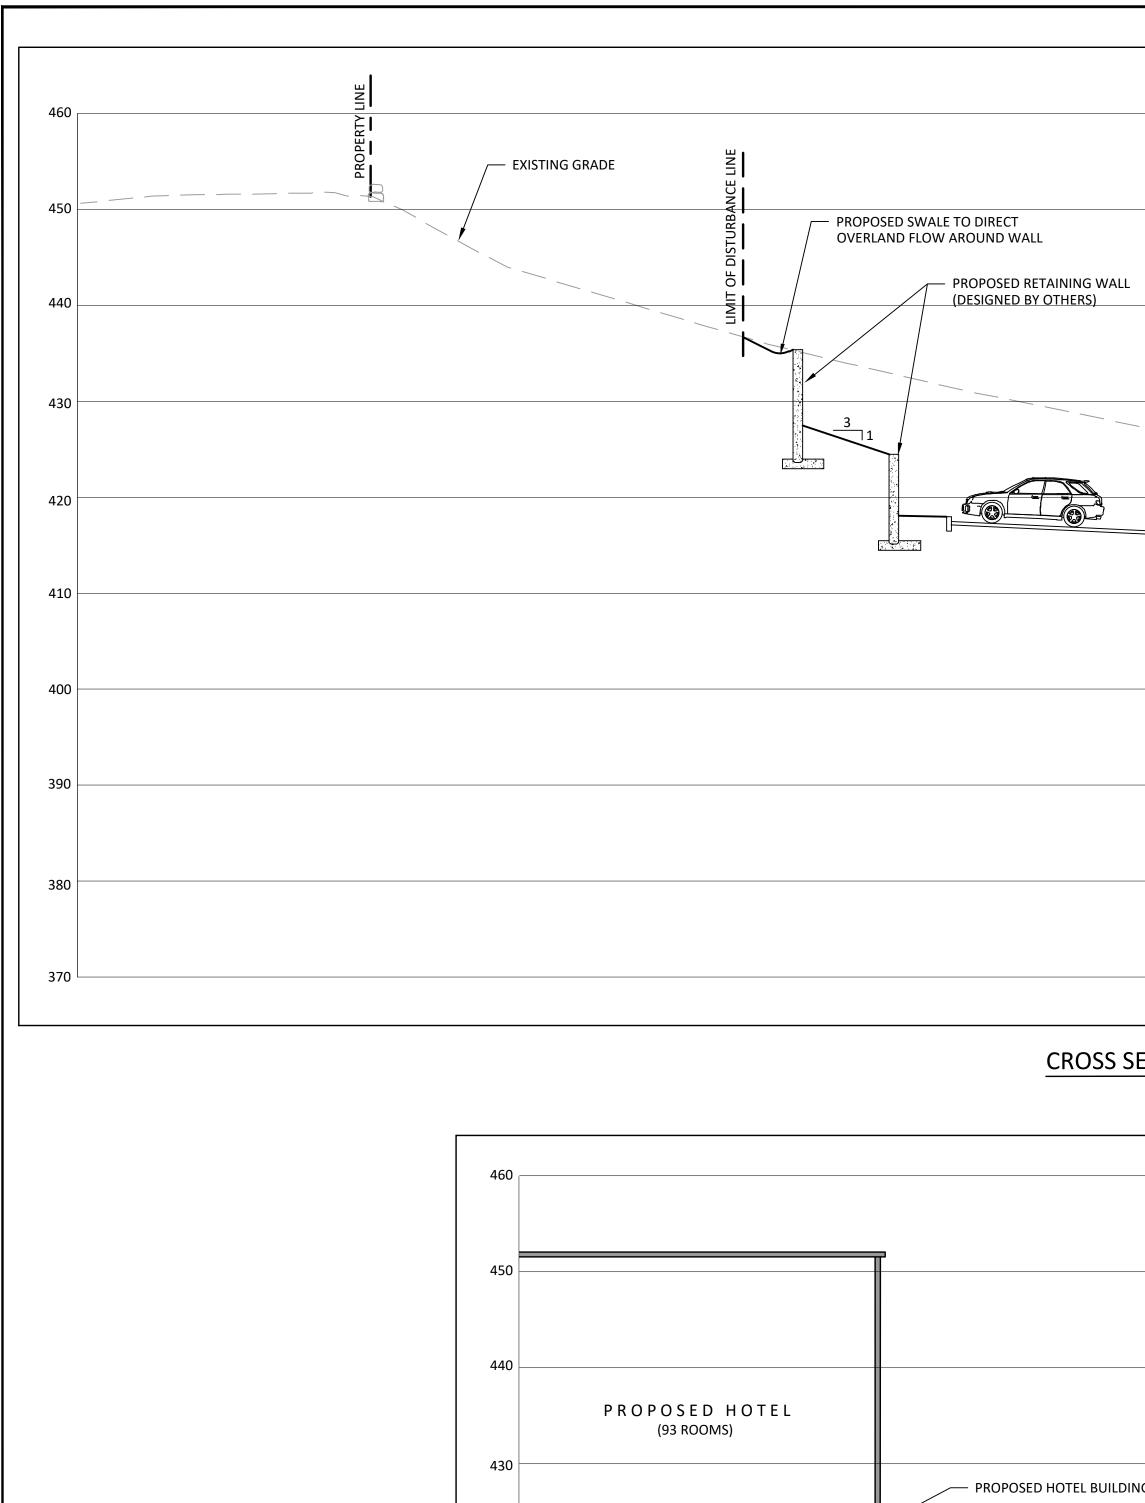

# PROPOSED HOTEL BUILDING — / EXISTING GRADE / PROPOSED UPPER PARKING AREA Existing PROPOSED GRADE --5% MAX. PITCH Existing Stonewall BASEN

CROSS SECTION A - A

CROSS SECTION B - B

| NO.                                                                                                                                                                | REV/I                                                                                                                                                                                                                                                                                                                    | SION                                                                                              | DATE                                                   |  |  |  |
|--------------------------------------------------------------------------------------------------------------------------------------------------------------------|--------------------------------------------------------------------------------------------------------------------------------------------------------------------------------------------------------------------------------------------------------------------------------------------------------------------------|---------------------------------------------------------------------------------------------------|--------------------------------------------------------|--|--|--|
|                                                                                                                                                                    |                                                                                                                                                                                                                                                                                                                          |                                                                                                   | 57112                                                  |  |  |  |
|                                                                                                                                                                    |                                                                                                                                                                                                                                                                                                                          |                                                                                                   |                                                        |  |  |  |
|                                                                                                                                                                    |                                                                                                                                                                                                                                                                                                                          |                                                                                                   |                                                        |  |  |  |
|                                                                                                                                                                    |                                                                                                                                                                                                                                                                                                                          |                                                                                                   |                                                        |  |  |  |
|                                                                                                                                                                    |                                                                                                                                                                                                                                                                                                                          |                                                                                                   |                                                        |  |  |  |
|                                                                                                                                                                    |                                                                                                                                                                                                                                                                                                                          |                                                                                                   |                                                        |  |  |  |
|                                                                                                                                                                    |                                                                                                                                                                                                                                                                                                                          |                                                                                                   |                                                        |  |  |  |
|                                                                                                                                                                    |                                                                                                                                                                                                                                                                                                                          |                                                                                                   |                                                        |  |  |  |
|                                                                                                                                                                    |                                                                                                                                                                                                                                                                                                                          |                                                                                                   |                                                        |  |  |  |
|                                                                                                                                                                    |                                                                                                                                                                                                                                                                                                                          |                                                                                                   |                                                        |  |  |  |
|                                                                                                                                                                    |                                                                                                                                                                                                                                                                                                                          |                                                                                                   |                                                        |  |  |  |
|                                                                                                                                                                    |                                                                                                                                                                                                                                                                                                                          |                                                                                                   |                                                        |  |  |  |
|                                                                                                                                                                    |                                                                                                                                                                                                                                                                                                                          |                                                                                                   |                                                        |  |  |  |
|                                                                                                                                                                    |                                                                                                                                                                                                                                                                                                                          |                                                                                                   |                                                        |  |  |  |
|                                                                                                                                                                    | L NOT                                                                                                                                                                                                                                                                                                                    |                                                                                                   |                                                        |  |  |  |
| 10                                                                                                                                                                 |                                                                                                                                                                                                                                                                                                                          | 5 10<br>IN FEET                                                                                   | 20                                                     |  |  |  |
| AttorneY                                                                                                                                                           | Zarin & Stein<br>81 Main Stre<br>White Plains,<br>Tel: 914-682-7                                                                                                                                                                                                                                                         | et, Suite 415<br>NY 10601                                                                         |                                                        |  |  |  |
| Architect                                                                                                                                                          | Rod A. VanDe<br>7301 Barberr<br>Manlius, NY 1<br>Tel: 315-415-9                                                                                                                                                                                                                                                          | 3104                                                                                              | t, p.c.                                                |  |  |  |
| Landscape<br>Architect                                                                                                                                             | Keplinger Fre<br>6320 Fly Road<br>East Syracuse<br>Tel: 315-445-7                                                                                                                                                                                                                                                        | e, NY 13057                                                                                       | , LLC                                                  |  |  |  |
| Surveyor                                                                                                                                                           | Donald R. Ste<br>112 Murray A<br>Goshen, NY 10<br>Tel: 845-325-9                                                                                                                                                                                                                                                         | venue<br>1924                                                                                     |                                                        |  |  |  |
| Owner/applicant                                                                                                                                                    | Bilal Ahmad<br>116 Courtyar<br>Oneonta, NY<br>Tel: 315-219-2                                                                                                                                                                                                                                                             | 13820                                                                                             |                                                        |  |  |  |
| DTS Provi<br>One Nortl<br>P: 914.428<br>F: 914.428                                                                                                                 | DTS + PROVIDENT<br>Intelligent Land Use<br>DTS Provident Design Engineering, LLP<br>One North Broadway White Plains, NY 10601<br>P: 914.428.0010<br>F: 914.428.0017                                                                                                                                                      |                                                                                                   |                                                        |  |  |  |
| (Engineeri<br>For Any Po<br>Licensed F<br>© DTS Pr                                                                                                                 | Under New York State Education Law Article 145<br>(Engineering), Section 7209 (2), It Is A Violation Of This Law<br>For Any Person, Unless Acting Under The Direction Of A<br>Licensed Professional Engineer, To Alter This Document<br>© DTS Provident Design Engineering, LLP<br>Certificate Of Authorization #0017846 |                                                                                                   |                                                        |  |  |  |
| CC                                                                                                                                                                 | CORTLANDT MANOR HOTEL<br>2054 EAST MAIN STREET<br>TOWN OF CORTLANDT, NY<br>Section 23.20, Block: 1, Lots: 2 & 3                                                                                                                                                                                                          |                                                                                                   |                                                        |  |  |  |
| TITLE:                                                                                                                                                             | SECT                                                                                                                                                                                                                                                                                                                     | IONS                                                                                              |                                                        |  |  |  |
| Seal<br>Seal<br>South<br>South<br>South<br>Seal<br>South<br>Seal<br>Seal<br>South<br>Seal<br>South<br>Seal<br>Seal<br>Seal<br>Seal<br>Seal<br>Seal<br>Seal<br>Seal | OF NEW<br>J. GREGORY<br>OF DE CORT<br>OF ESSIONAL HIS                                                                                                                                                                                                                                                                    | Scale:<br>Date: 04<br>Drawn By:<br>Checked By:<br>Project No.:<br>Sheet No.:<br>Dwg. No.:<br>C-20 | 1" = 10'<br>4/26/2023<br>KMM<br>PJG<br>1021<br>5 of 12 |  |  |  |