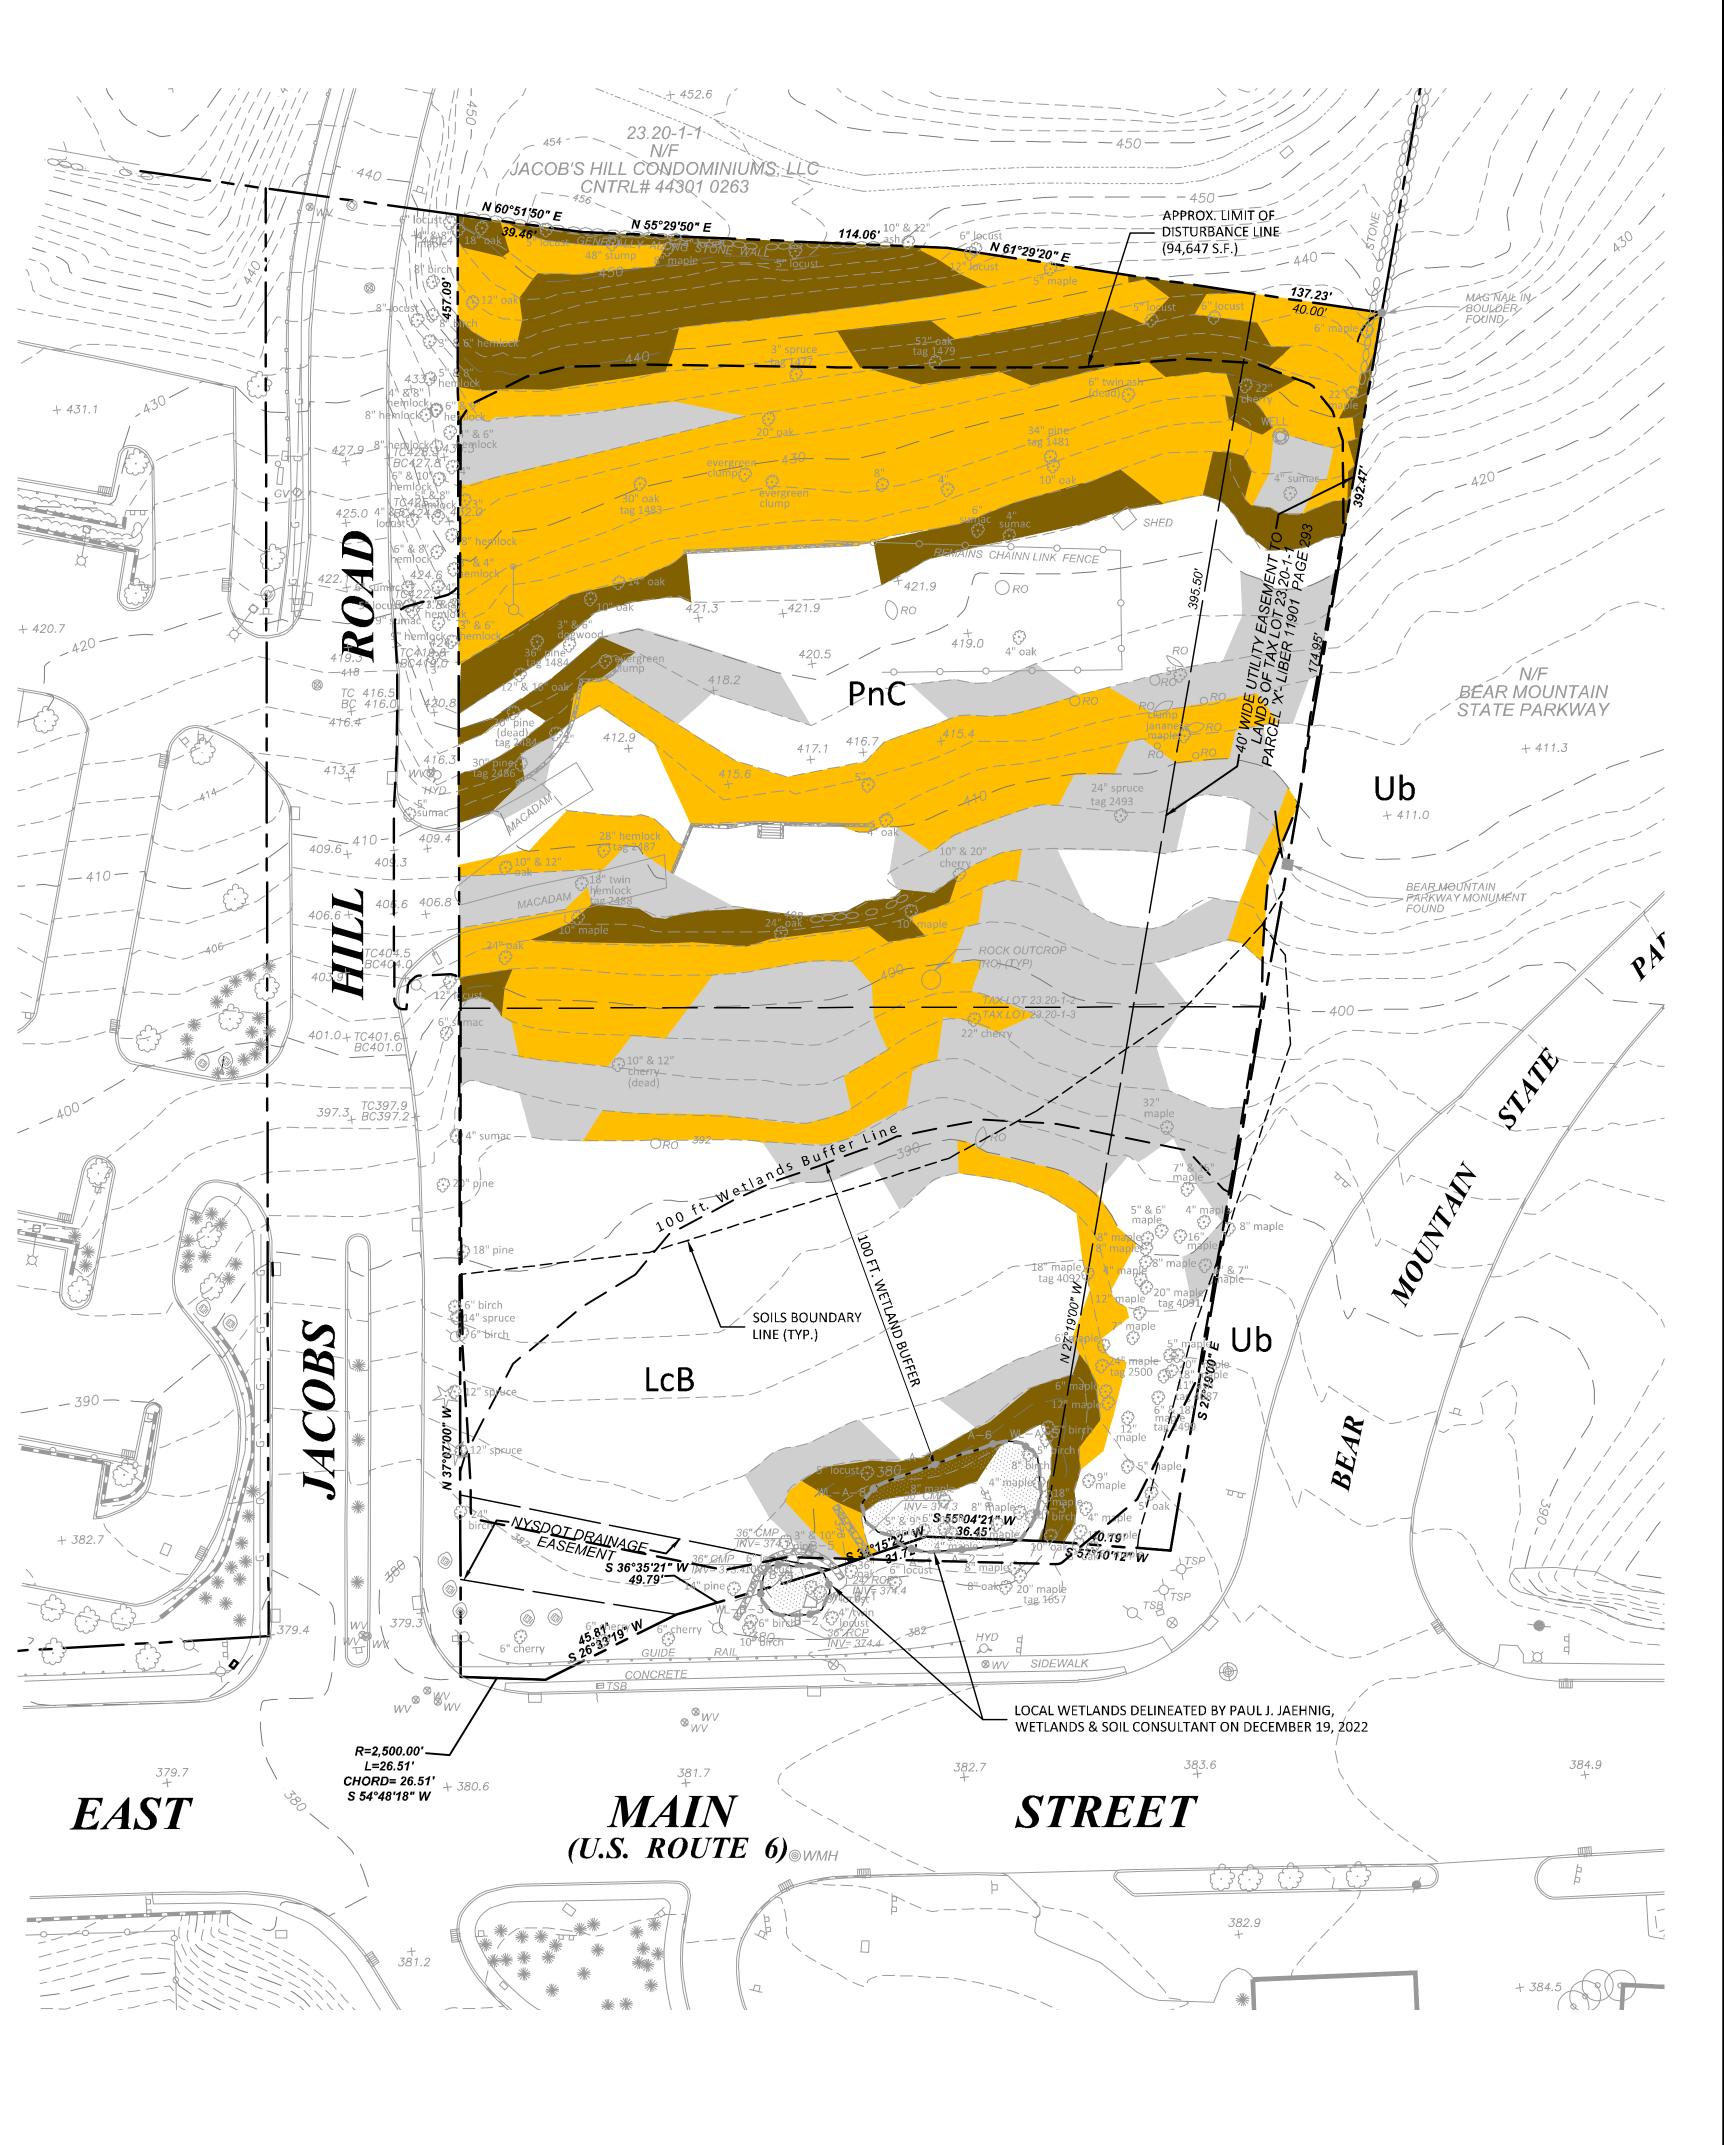

15.00

20.00

30.00

& UP

| WETLAND CHART |                         |      |                     |  |
|---------------|-------------------------|------|---------------------|--|
| HATCH         | CATEGORY                | AREA | DISTURBANCE<br>AREA |  |
|               | WETLANDS WETLAND BUFFER |      | 1,389 SF            |  |
|               |                         |      | 24,231 SF           |  |

|                    | Table of Soil Characteristics                          |                |                     |                   |                            |  |
|--------------------|--------------------------------------------------------|----------------|---------------------|-------------------|----------------------------|--|
| Ref:               | NRCS Web Soil Survey, National Cooperative Soil Survey |                |                     |                   |                            |  |
| Map Unit<br>Symbol | Map Unit Name & Description                            | Hydro<br>Group | Depth to<br>Bedrock | Depth to<br>Water | Drainage Class             |  |
| PnC                | Paxton fine sandy loam, 8 to 15 percent slopes         | С              | 20" TO 39"          | 18" to 37"        | Well Drained               |  |
| LcB                | Leicester loam, 2 to 8 percent slopes, very stony      | A/D            | > 80"               | L C. 11110.       | Somewhat<br>Poorly Drained |  |

| NO.                                            | REVIS                                              | SION                     | DATE                  |  |  |
|------------------------------------------------|----------------------------------------------------|--------------------------|-----------------------|--|--|
|                                                |                                                    |                          |                       |  |  |
|                                                |                                                    |                          |                       |  |  |
|                                                |                                                    |                          |                       |  |  |
|                                                |                                                    |                          |                       |  |  |
|                                                |                                                    |                          |                       |  |  |
|                                                |                                                    |                          |                       |  |  |
|                                                |                                                    |                          |                       |  |  |
|                                                |                                                    |                          |                       |  |  |
|                                                |                                                    |                          |                       |  |  |
|                                                |                                                    |                          |                       |  |  |
|                                                |                                                    |                          |                       |  |  |
|                                                |                                                    |                          |                       |  |  |
|                                                |                                                    |                          |                       |  |  |
|                                                |                                                    |                          |                       |  |  |
|                                                | CONSTRAI                                           | NTS LEGEND               |                       |  |  |
|                                                |                                                    |                          |                       |  |  |
|                                                | <b>— — — P</b> R                                   | OPERTY LINE              |                       |  |  |
|                                                |                                                    | 1ITS OF DISTURBAN        | CE                    |  |  |
|                                                | <u>400</u> EXI                                     | STING CONTOUR LI         | NE                    |  |  |
|                                                | 4.0                                                |                          |                       |  |  |
|                                                | <b> </b> 10                                        | 0 FT. WETLAND SET        | ВАСК                  |  |  |
|                                                |                                                    | OCAL FLAGGED WET         | LAND LINE             |  |  |
|                                                | <u>د</u> رب –                                      |                          |                       |  |  |
|                                                | ್ಟ್ರ್ರ EX                                          | ISTING TREE              |                       |  |  |
|                                                |                                                    |                          |                       |  |  |
|                                                |                                                    |                          |                       |  |  |
|                                                |                                                    |                          |                       |  |  |
|                                                | y                                                  |                          |                       |  |  |
|                                                | S.                                                 | 1                        |                       |  |  |
|                                                | <u>Š</u>                                           |                          |                       |  |  |
|                                                | 1                                                  |                          |                       |  |  |
|                                                | N. S. S.                                           |                          |                       |  |  |
| 30                                             | <b>y x</b><br>20 10 0                              | 30                       | 60                    |  |  |
|                                                |                                                    | -                        |                       |  |  |
|                                                | SCALE II                                           | N FEET                   |                       |  |  |
|                                                |                                                    |                          |                       |  |  |
| еY                                             | Zarin & Stein                                      |                          |                       |  |  |
| AttorneY                                       | 81 Main Stree                                      |                          |                       |  |  |
| At                                             | White Plains,<br>Tel: 914-682-7                    |                          |                       |  |  |
|                                                |                                                    | -                        |                       |  |  |
| ÷                                              | Rod & VanDe                                        | rWater Architec          | tnc                   |  |  |
| Architect                                      | 7301 Barberry                                      |                          | ι, μ.ε.               |  |  |
| Arch                                           | Manlius, NY 1                                      | 3104                     |                       |  |  |
|                                                | Tel: 315-415-9                                     | 988                      |                       |  |  |
|                                                |                                                    |                          |                       |  |  |
| cape<br>tect                                   | Keplinger Free<br>6320 Fly Road                    | eman Associates          | , LLC                 |  |  |
| Landscape<br>Architect                         | East Syracuse                                      | •                        |                       |  |  |
| Lč<br>P                                        | Tel: 315-445-7                                     |                          |                       |  |  |
|                                                |                                                    |                          |                       |  |  |
| or                                             | Donald R. Ste                                      |                          |                       |  |  |
| Surveyor                                       | 112 Murray A                                       |                          |                       |  |  |
| Su                                             | Goshen, NY 10<br>Tel: 845-325-9                    |                          |                       |  |  |
| <u></u>                                        |                                                    |                          |                       |  |  |
| Owner/applicant                                | Bilal Ahmad                                        |                          |                       |  |  |
| appl                                           | 116 Courtyard                                      | d Drive                  |                       |  |  |
| ner/i                                          | Oneonta, NY                                        | 13820                    |                       |  |  |
| IMO<br>OWI                                     | Tel: 315-219-2                                     | 156                      |                       |  |  |
| -                                              |                                                    | NIT                      |                       |  |  |
| <b>N12</b>                                     | • PROVIDE<br>Intelligent Land                      |                          |                       |  |  |
|                                                | dent Design Engineerir                             | ng, LLP                  |                       |  |  |
|                                                | n Broadway White Plai                              |                          |                       |  |  |
| F: 914.428                                     |                                                    |                          |                       |  |  |
|                                                | w York State Education                             |                          |                       |  |  |
| For Any Pe                                     | ng), Section 7209 (2), I<br>erson, Unless Acting U | nder The Direction Of    | А                     |  |  |
| Licensed F                                     | Professional Engineer, T                           | o Alter This Documen     | t                     |  |  |
|                                                | ovident Design Engine<br>Of Authorization #00      |                          |                       |  |  |
| _ craneate                                     |                                                    |                          |                       |  |  |
| $\mathbf{C}$                                   |                                                    | ANOR HOT                 | EL                    |  |  |
| CORTLANDT MANOR HOTEL<br>2054 EAST MAIN STREET |                                                    |                          |                       |  |  |
| TOWN OF CORTLANDT, NY                          |                                                    |                          |                       |  |  |
|                                                | Section 23.20, Blo                                 | ock: 1, Lots: 2 & 3      |                       |  |  |
|                                                |                                                    |                          |                       |  |  |
| TITLE:                                         |                                                    |                          |                       |  |  |
|                                                | EXISTING CO                                        |                          |                       |  |  |
| A                                              | ND CONST                                           | KAINTS PLA               | N                     |  |  |
| Seal                                           |                                                    | Conter                   | 411 001               |  |  |
| TE                                             | OF NEW FO                                          | Scale:                   | 1" = 30'<br>1/26/2023 |  |  |
| STREE                                          | J. GRECOPT                                         |                          | 4/26/2023<br>KMM      |  |  |
| meter                                          | and a going                                        | Drawn By:<br>Checked By: | KMM<br>PJG            |  |  |
| *                                              |                                                    | Project No.:             | 1021                  |  |  |
| IT CAL                                         | EKCELSION P                                        | Sheet No.:               | 2 of 12               |  |  |
| SED D                                          | 0. 07 1228<br>POFESSIONAL                          | Dwg. No.:                |                       |  |  |
| ~~/                                            | UFESSIONAL                                         | C-10                     | JT                    |  |  |