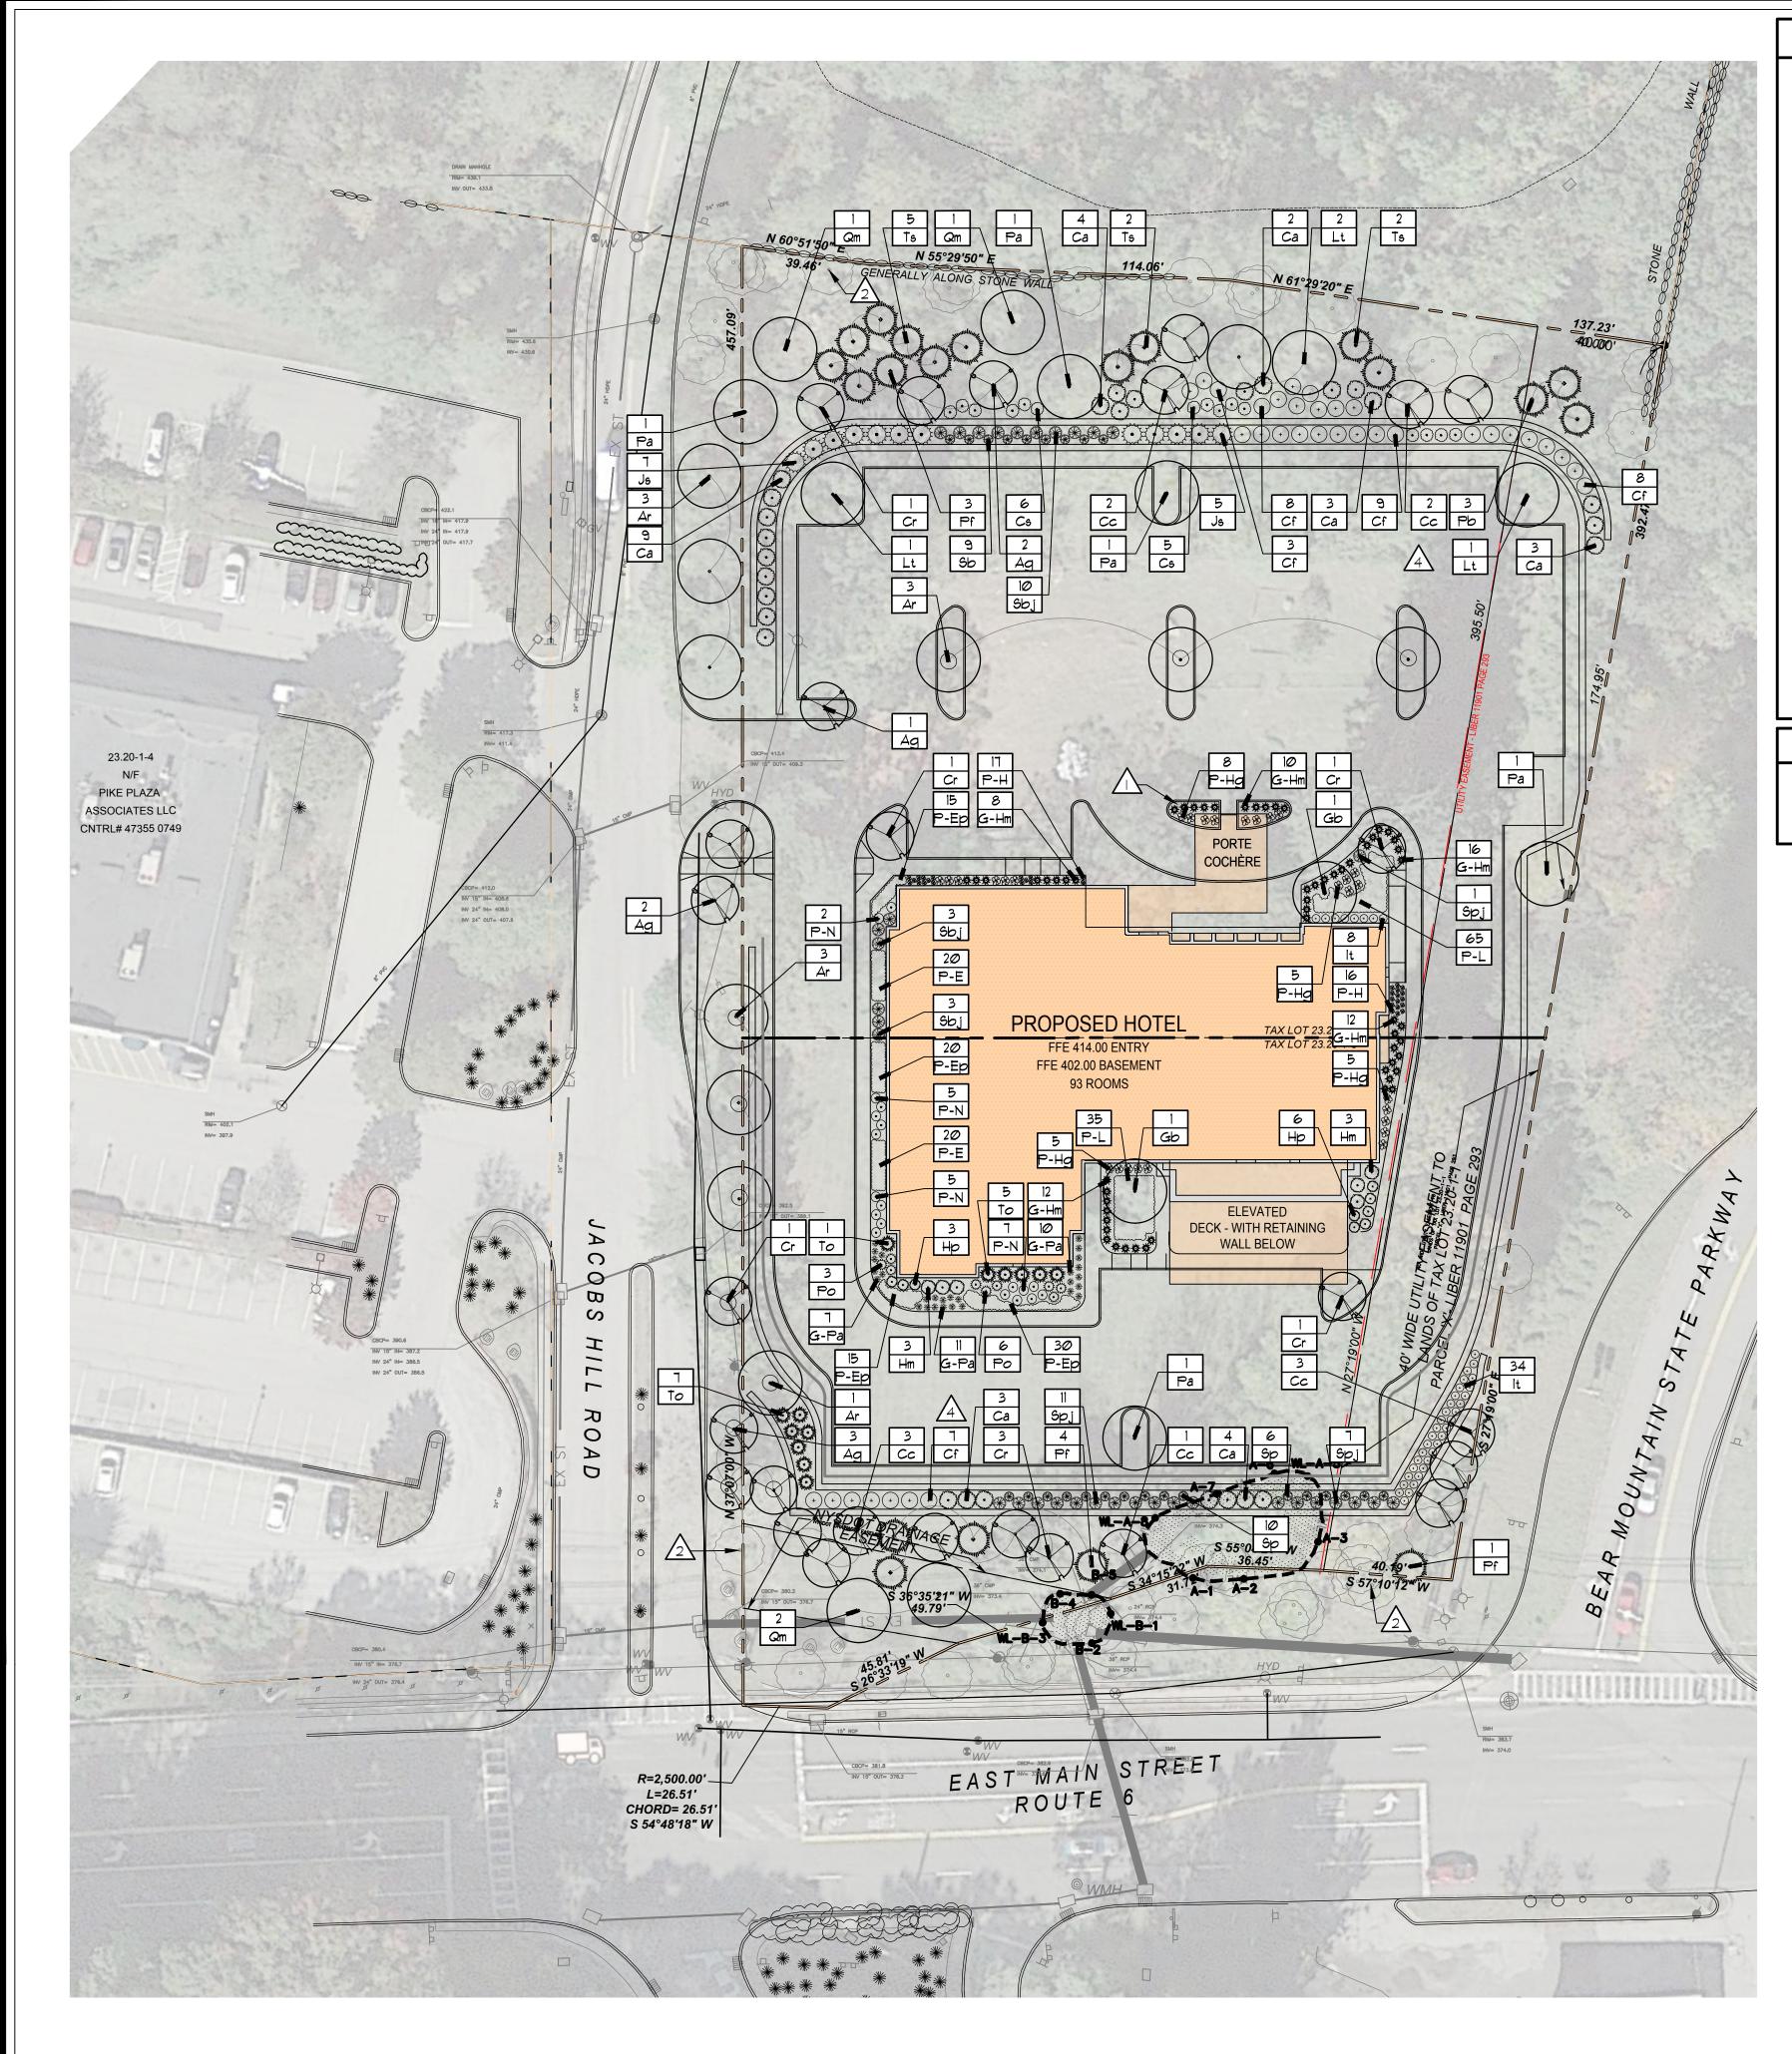

23.20-1-4 N/F PIKE PLAZA CNTRL# 47355 0749

| TOWN OF CORTLANDT                                        |                                                                           |  |  |  |  |  |
|----------------------------------------------------------|---------------------------------------------------------------------------|--|--|--|--|--|
| SCHEDULE OF PARKING REQUIREMENTS AS PER SECTION 301-29   |                                                                           |  |  |  |  |  |
| USE:                                                     | MINIMUM NUMBER OF SPACES                                                  |  |  |  |  |  |
| HOTEL                                                    | 1 PER ROOM PLUS<br>1 PER EMPLOYEE ON MAXIMUM SHIFT                        |  |  |  |  |  |
| NUMBER OF PROPOSED ROOMS<br>NUMBER OF EMPLOYEES ON MAXII | NUMBER OF PROPOSED ROOMS = 93<br>NUMBER OF EMPLOYEES ON MAXIMUM SHIFT = 7 |  |  |  |  |  |
| REQUIRED NUMBER OF SPACES                                |                                                                           |  |  |  |  |  |
| 93 SPACES -                                              | 93 SPACES + 7 SPACES                                                      |  |  |  |  |  |
| 100 SPACES REQUIRED                                      |                                                                           |  |  |  |  |  |
| NUMBER OF PROPOSED PARKING S                             | NUMBER OF PROPOSED PARKING SPACES:                                        |  |  |  |  |  |
| 93 SPACES WITH 4 ACCESSIBLE SPACES*                      |                                                                           |  |  |  |  |  |
| - *VARIANCE REQUIRED                                     |                                                                           |  |  |  |  |  |
|                                                          |                                                                           |  |  |  |  |  |
| TOTAL AREA OF PERIMETER OF PARKING AREA = 15,282 S.F.    |                                                                           |  |  |  |  |  |
| 5% OF TOTAL OF PARKING AREA = 765 S.F.                   |                                                                           |  |  |  |  |  |
| LANDSCAPE AREA PROVIDED AROUND PARKING AREA = 5,624 S.F. |                                                                           |  |  |  |  |  |

1. ALL SIGNS SHALL CONFORM TO THE NATIONAL MANUAL ON UNIFORM TRAFFIC CONTROL DEVICES FOR STREETS AND HIGHWAYS AND THE NEW YORK STATE SUPPLEMENT, LATEST REVISION.

2. A MINIMUM OF TWO CROSS BRACES SHALL BE PROVIDED ON ALL SINGLE CHANNEL
SIGNS HAVING ANY DIMENSION GREATER THAN 24 INCHES.
3. ALL SIGNS SHALL HAVE A MOUNTING HEIGHT OF 7'-0" TO THE BOTTOM OF THE

SIGN.

4. ALL SIGNS SHALL UTILIZE A CHANNEL-TYPE MOUNTING.5. ALL SIGNS SHALL BE REFLECTORIZED.

6. SIGNS NO. 6 & 7 SHALL HAVE A RED LEGEND WITH WHITE BACKGROUND.

| ТОМ                                                      | N OF CORTLANDT                                     |
|----------------------------------------------------------|----------------------------------------------------|
| SCHEDULE OF PARKING RI                                   | EQUIREMENTS AS PER SECTION 301-29                  |
| USE:                                                     | MINIMUM NUMBER OF SPACES                           |
| HOTEL                                                    | 1 PER ROOM PLUS<br>1 PER EMPLOYEE ON MAXIMUM SHIFT |
| NUMBER OF PROPOSED ROOMS<br>NUMBER OF EMPLOYEES ON MAXII | = 93<br>MUM SHIFT = 7                              |
| REQUIRED NUMBER OF SPACES                                |                                                    |
| 93 SPACES -                                              | + 7 SPACES                                         |
| 100 SPACES                                               | REQUIRED                                           |
| NUMBER OF PROPOSED PARKING S                             | SPACES:                                            |
|                                                          | WITH 4 ACCESSIBLE SPACES*                          |
| - *VARIA                                                 | NCE REQUIRED                                       |
|                                                          |                                                    |
| TOTAL AREA OF PERIMETER OF PAR                           | RKING AREA = 15,282 S.F.                           |
| 5% OF TOTAL OF PARKING AREA = 3                          | 765 S.F.                                           |
| LANDSCAPE AREA PROVIDED AROU                             | IND PARKING AREA = 5,624 S.F.                      |
|                                                          |                                                    |