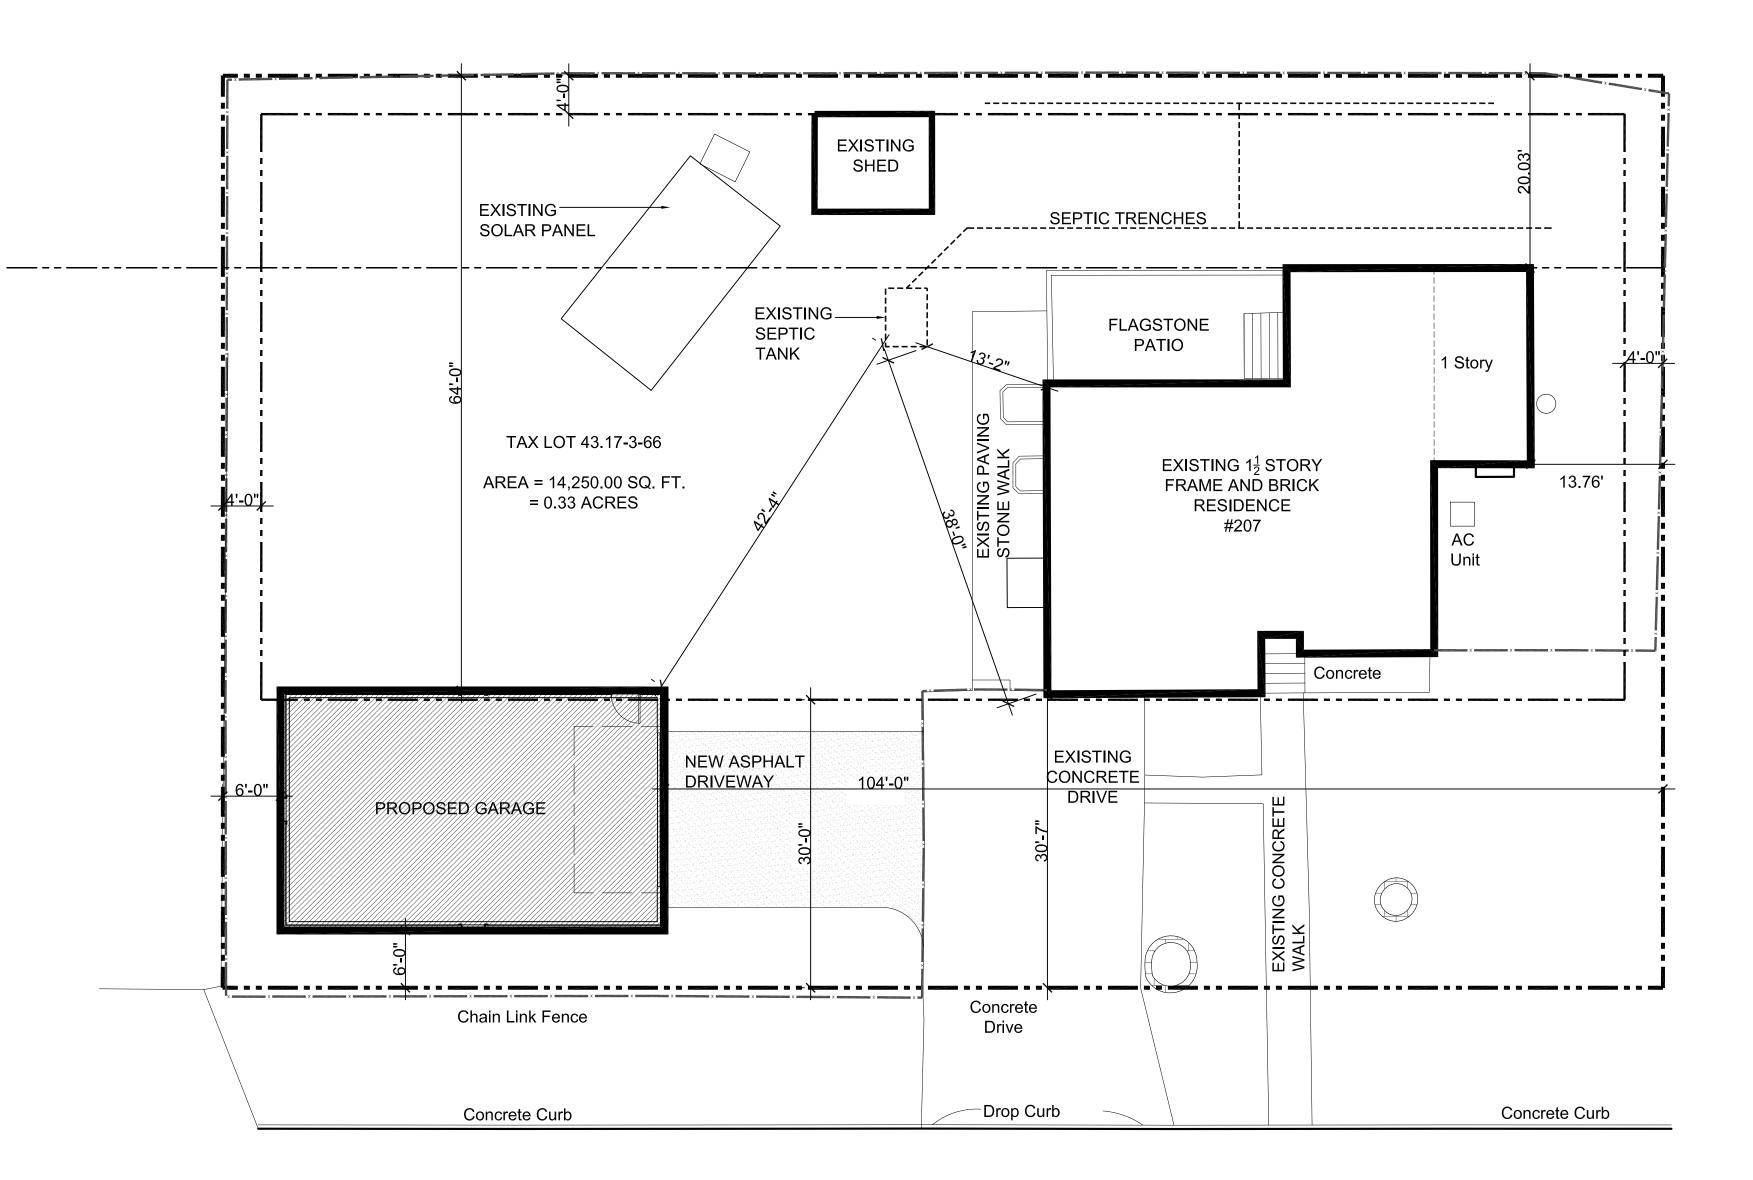

## **6TH STREET**

| ZONING DA                        | TA: CORT                       | LANDT           |                  |          |
|----------------------------------|--------------------------------|-----------------|------------------|----------|
| TAX MAP #: 43.17-3-66            |                                |                 |                  |          |
| ZONE: R-G                        |                                |                 |                  |          |
| TABLE BUILDING REQUI             | REMENTS FOR AC                 | CESSORY BUILD   | ING              |          |
|                                  | REQUIRED                       | EXISTING        | PROPOSED         | VARIANCE |
| MINIMUM LOT AREA                 | 7,500 SF                       | 14,250 SF       | NO CHANGE        | NO       |
| FLOOR AREA<br>ACCESSORY BUILDING | 50% MAIN BUILD./<br>★ 1,112 SF | 17.3%<br>385 SF | 62%<br>1,385 SF  | YES      |
| LANDSAPE COVERAGE                | 40% (5,700 SF)                 | 25% (3,570 SF)  | 28.6% (4,082 SF) | NO       |
| BUILDING HEIGHT                  | 14'-0"                         | NA              |                  |          |
| SETBACK REQUIREMEN               | TS/ ACCESSORY B                | UILDINGS        |                  |          |
| FRONT (WEST)                     | NOT PERMITTED                  | NA              | 6'-0"            | YES      |
| REAR (EAST)                      | 4'-0                           | NA              | 65'-0"           | NO       |
| SIDE (SOUTH)                     | 4'-0                           | NA              | 104'-0"          | NO       |
| SIDE (NORTH)                     | 4'-0                           | NA              | 6'-0"            | NO       |
| * EXISTING MAIN BUIL             | DING:                          |                 |                  |          |

\* EXISTING MAIN BOILDING 1 ST FLOOR 1,609 SF LOWER LEVEL 715 SF TOTAL: 2,224 SF

EXISTING PAVED AREA: 1,576 SF EXISTING SHED AND SOLAR PANEL: 385 SF PROPOSED GARAGE: 1,000 SF PROPOSED DRIVEWAY: 512 SF

|   |   |   | - |   |   |   |   |   |   |   |   |    |   |   |   |   |   |   |   |   |   |   |   |   |   |   |   |   |   |   |   |   |   |   |   |   |   | - | Ţ |
|---|---|---|---|---|---|---|---|---|---|---|---|----|---|---|---|---|---|---|---|---|---|---|---|---|---|---|---|---|---|---|---|---|---|---|---|---|---|---|---|
| 1 |   |   |   | 1 | 1 |   | 1 |   | Ī |   | 1 | 'n |   | ľ | ľ | 1 | İ | 1 | ſ | 1 |   |   | ľ | 1 | Í | 1 | 1 | 1 |   |   | ŕ | T | Î |   | Ń |   | T | 1 |   |
|   |   |   |   |   |   |   |   |   |   |   |   |    |   |   |   |   |   | ] |   |   |   |   |   |   |   |   |   |   |   |   |   |   |   |   |   |   |   |   | l |
|   |   |   |   |   |   |   |   |   |   |   |   |    |   |   |   |   |   |   |   |   |   |   |   |   |   |   |   |   |   |   |   |   |   |   |   |   |   |   | - |
|   |   |   |   |   |   | T |   |   |   |   |   |    |   |   |   |   |   |   |   |   |   |   |   |   |   |   |   |   |   |   |   |   |   |   |   |   |   |   |   |
|   |   |   |   |   |   |   |   |   |   |   |   |    |   |   |   |   |   |   |   |   |   |   |   |   |   |   |   |   |   |   |   |   |   |   |   |   |   |   | l |
|   |   |   |   |   |   |   |   |   |   |   |   |    |   |   |   |   |   |   |   |   |   |   |   |   |   |   |   |   |   |   |   |   |   |   |   |   |   |   |   |
|   |   |   |   |   |   | T |   |   |   |   |   |    |   |   |   |   |   |   |   |   |   |   |   |   |   |   |   |   |   |   |   |   |   |   |   |   |   |   |   |
|   |   |   |   |   |   |   |   |   |   |   |   |    |   |   |   |   |   |   |   |   |   |   |   |   |   |   |   |   |   |   |   |   |   |   |   |   |   |   | ] |
|   |   |   |   |   |   |   |   |   |   |   |   |    |   |   |   |   |   |   |   |   |   |   |   |   |   |   |   |   |   |   |   |   |   |   |   |   |   |   |   |
|   |   |   |   |   |   | T |   |   |   |   |   |    |   |   |   |   |   |   |   |   |   |   |   |   |   |   |   |   |   |   |   |   |   |   |   |   |   |   |   |
|   |   |   |   |   |   |   |   |   |   |   |   |    |   |   |   |   |   |   |   |   |   |   |   |   |   |   |   |   |   |   |   |   |   |   |   |   |   |   | ] |
|   |   |   |   |   |   |   |   |   |   |   |   |    |   |   |   |   |   |   |   |   |   |   |   |   |   |   |   |   |   |   |   |   |   |   |   |   |   |   | - |
|   |   |   |   |   |   | I |   |   |   |   |   |    |   |   |   |   |   |   |   |   |   |   |   |   |   |   |   |   |   |   |   |   |   |   |   |   |   |   |   |
|   |   |   |   |   | - |   |   |   |   |   |   |    |   |   |   |   |   |   |   |   |   |   |   |   |   |   |   |   |   |   |   |   |   |   |   |   |   |   | I |
|   |   |   |   |   |   |   |   |   |   |   |   |    |   |   |   |   |   |   |   |   |   |   |   |   |   |   |   |   |   |   |   |   |   |   |   |   |   |   | - |
|   |   |   |   |   |   | I |   |   |   |   |   |    |   |   |   |   |   |   |   |   |   |   |   |   |   |   |   |   |   |   |   |   |   |   |   |   |   |   |   |
|   |   |   |   |   | - |   |   |   |   |   |   |    |   |   |   |   |   |   |   |   |   |   |   |   |   |   |   |   |   |   |   |   |   |   |   |   |   |   | l |
|   |   |   |   |   |   |   |   |   |   |   |   |    |   |   |   |   |   |   |   |   |   |   |   |   |   |   |   |   |   |   |   |   |   |   |   |   |   |   |   |
|   |   |   |   |   |   | Ì |   |   |   |   |   |    |   |   |   |   |   |   |   |   |   |   |   |   |   |   |   |   |   |   |   |   |   |   |   |   |   |   |   |
|   |   |   |   |   |   |   |   |   |   |   |   |    |   |   |   |   |   |   |   |   |   |   |   |   |   |   |   |   |   |   |   |   |   |   |   |   |   |   | ļ |
|   |   |   |   |   |   |   |   |   |   |   |   |    |   |   |   |   |   |   |   |   |   |   |   |   |   |   |   |   |   |   |   |   |   |   |   |   |   |   | - |
|   |   |   |   |   |   |   |   |   |   |   |   |    |   |   |   |   |   |   |   |   |   |   |   |   |   |   |   |   |   |   |   |   |   |   |   |   |   |   |   |
|   |   |   |   |   |   |   |   |   |   |   |   |    |   |   |   |   |   |   |   |   |   |   |   |   |   |   |   |   |   |   |   |   |   |   |   |   |   |   | 1 |
|   | H |   | + | h | ł |   | _ |   |   | h | Ī | _  | t |   |   |   |   |   |   |   | t |   | t |   |   | ŀ | I |   | t |   | t | T | 1 |   |   | I |   | - |   |
|   |   |   |   |   |   |   |   |   |   |   |   |    |   |   |   |   |   |   |   |   |   |   |   |   |   |   |   |   |   |   |   |   |   |   |   |   |   |   |   |
|   |   |   |   |   |   |   |   |   |   |   |   |    |   |   |   |   |   |   |   |   |   |   |   |   |   |   |   |   |   |   |   |   |   |   |   |   |   |   |   |
|   |   |   |   |   |   |   |   |   |   |   |   |    |   |   |   |   |   |   |   |   |   |   |   |   |   |   |   |   |   |   |   |   |   |   |   |   |   |   | 1 |
|   |   |   |   |   |   |   |   |   |   |   |   |    |   |   |   |   |   |   |   |   |   |   |   |   |   |   |   |   |   |   |   |   |   |   |   |   |   |   |   |
|   |   |   |   |   |   |   |   |   |   |   |   |    |   |   |   |   |   |   |   |   |   |   |   |   |   |   |   |   |   |   |   |   |   |   |   |   |   |   | T |
|   |   |   |   |   |   |   |   |   |   |   |   |    |   |   |   |   |   |   |   |   |   |   |   |   |   |   |   |   |   |   |   |   |   |   |   |   |   |   | ł |
|   |   |   |   |   |   |   |   |   |   |   |   |    |   |   |   |   |   |   |   |   |   |   |   |   |   |   |   |   |   |   |   |   |   |   |   |   |   |   |   |
|   |   |   |   |   |   |   |   |   |   |   |   |    |   |   |   |   |   |   |   |   |   |   |   |   |   |   |   |   |   |   |   |   |   |   |   |   |   |   | T |
|   |   |   |   |   |   |   |   |   |   |   |   |    |   |   |   |   |   |   |   |   |   |   |   |   |   |   |   |   |   |   |   |   |   |   |   |   |   |   | ł |
|   |   |   |   |   |   |   |   |   |   |   |   |    |   |   |   |   |   |   |   |   |   |   |   |   |   |   |   |   |   |   |   |   |   |   |   |   |   |   |   |
|   |   |   |   |   |   |   |   |   |   |   |   |    |   |   |   |   |   |   |   |   |   |   |   |   |   |   |   |   |   |   |   |   |   |   |   |   |   |   | ī |
|   |   |   |   |   |   |   |   |   |   |   |   |    |   |   |   |   |   |   |   |   |   |   |   |   |   |   |   |   |   |   |   |   |   |   |   |   |   |   | ł |
|   |   |   |   |   |   |   |   |   |   |   |   |    |   |   |   |   |   |   |   |   |   |   |   |   |   |   |   |   |   |   |   |   |   |   |   |   |   |   |   |
|   |   |   |   |   |   |   |   |   |   |   |   |    |   |   |   |   |   |   |   |   |   |   |   |   |   |   |   |   |   |   |   |   |   |   |   |   |   |   | ī |
|   |   |   |   |   |   |   |   |   |   |   |   |    |   |   |   |   |   |   |   |   |   |   |   |   |   |   |   |   |   |   |   |   |   |   |   |   |   |   | 1 |
|   |   |   |   |   |   |   |   |   |   |   |   |    |   |   |   |   |   |   |   |   |   |   |   |   |   |   |   |   |   |   |   |   |   |   |   |   |   |   |   |
|   |   |   |   |   |   |   |   |   |   |   |   |    |   |   |   |   |   |   |   |   |   |   |   |   |   |   |   |   |   |   |   |   |   |   |   |   |   |   | ļ |
|   |   |   |   |   |   |   |   |   |   |   |   |    |   |   |   |   |   |   |   |   |   |   |   |   |   |   |   |   |   |   |   |   |   |   |   |   |   |   | 1 |
|   |   |   |   |   |   |   |   |   |   |   |   |    |   |   |   |   |   |   |   |   |   |   |   |   |   |   |   |   |   |   |   |   |   |   |   |   |   |   |   |
|   |   |   |   |   |   |   |   |   |   |   |   |    |   |   |   |   |   |   |   |   |   |   |   |   |   |   |   |   |   |   |   |   |   |   |   |   |   |   |   |
|   |   |   |   |   |   |   |   |   |   |   |   |    |   |   |   |   |   |   |   |   |   |   |   |   |   |   |   |   |   |   |   |   |   |   |   |   |   |   | 1 |
|   |   |   |   |   |   |   |   |   |   |   |   |    |   |   |   |   |   |   |   |   |   |   |   |   |   |   |   |   |   |   |   |   |   |   |   |   |   |   |   |
|   | 1 | Ļ |   |   |   | T |   | 1 | ų |   |   | _  |   |   | L | _ | - |   | Ī | _ | 1 | Ī |   | _ | - |   |   | _ |   | Ļ | 4 | - | - | 1 |   | L |   |   | I |
|   | - | _ |   |   |   |   | _ |   | _ | _ | _ | _  | _ | - | _ | _ | _ | _ | _ | _ | _ | _ | _ | _ | _ | _ | _ | _ | _ | _ | _ | _ | _ | _ | _ | _ | _ | _ | 4 |