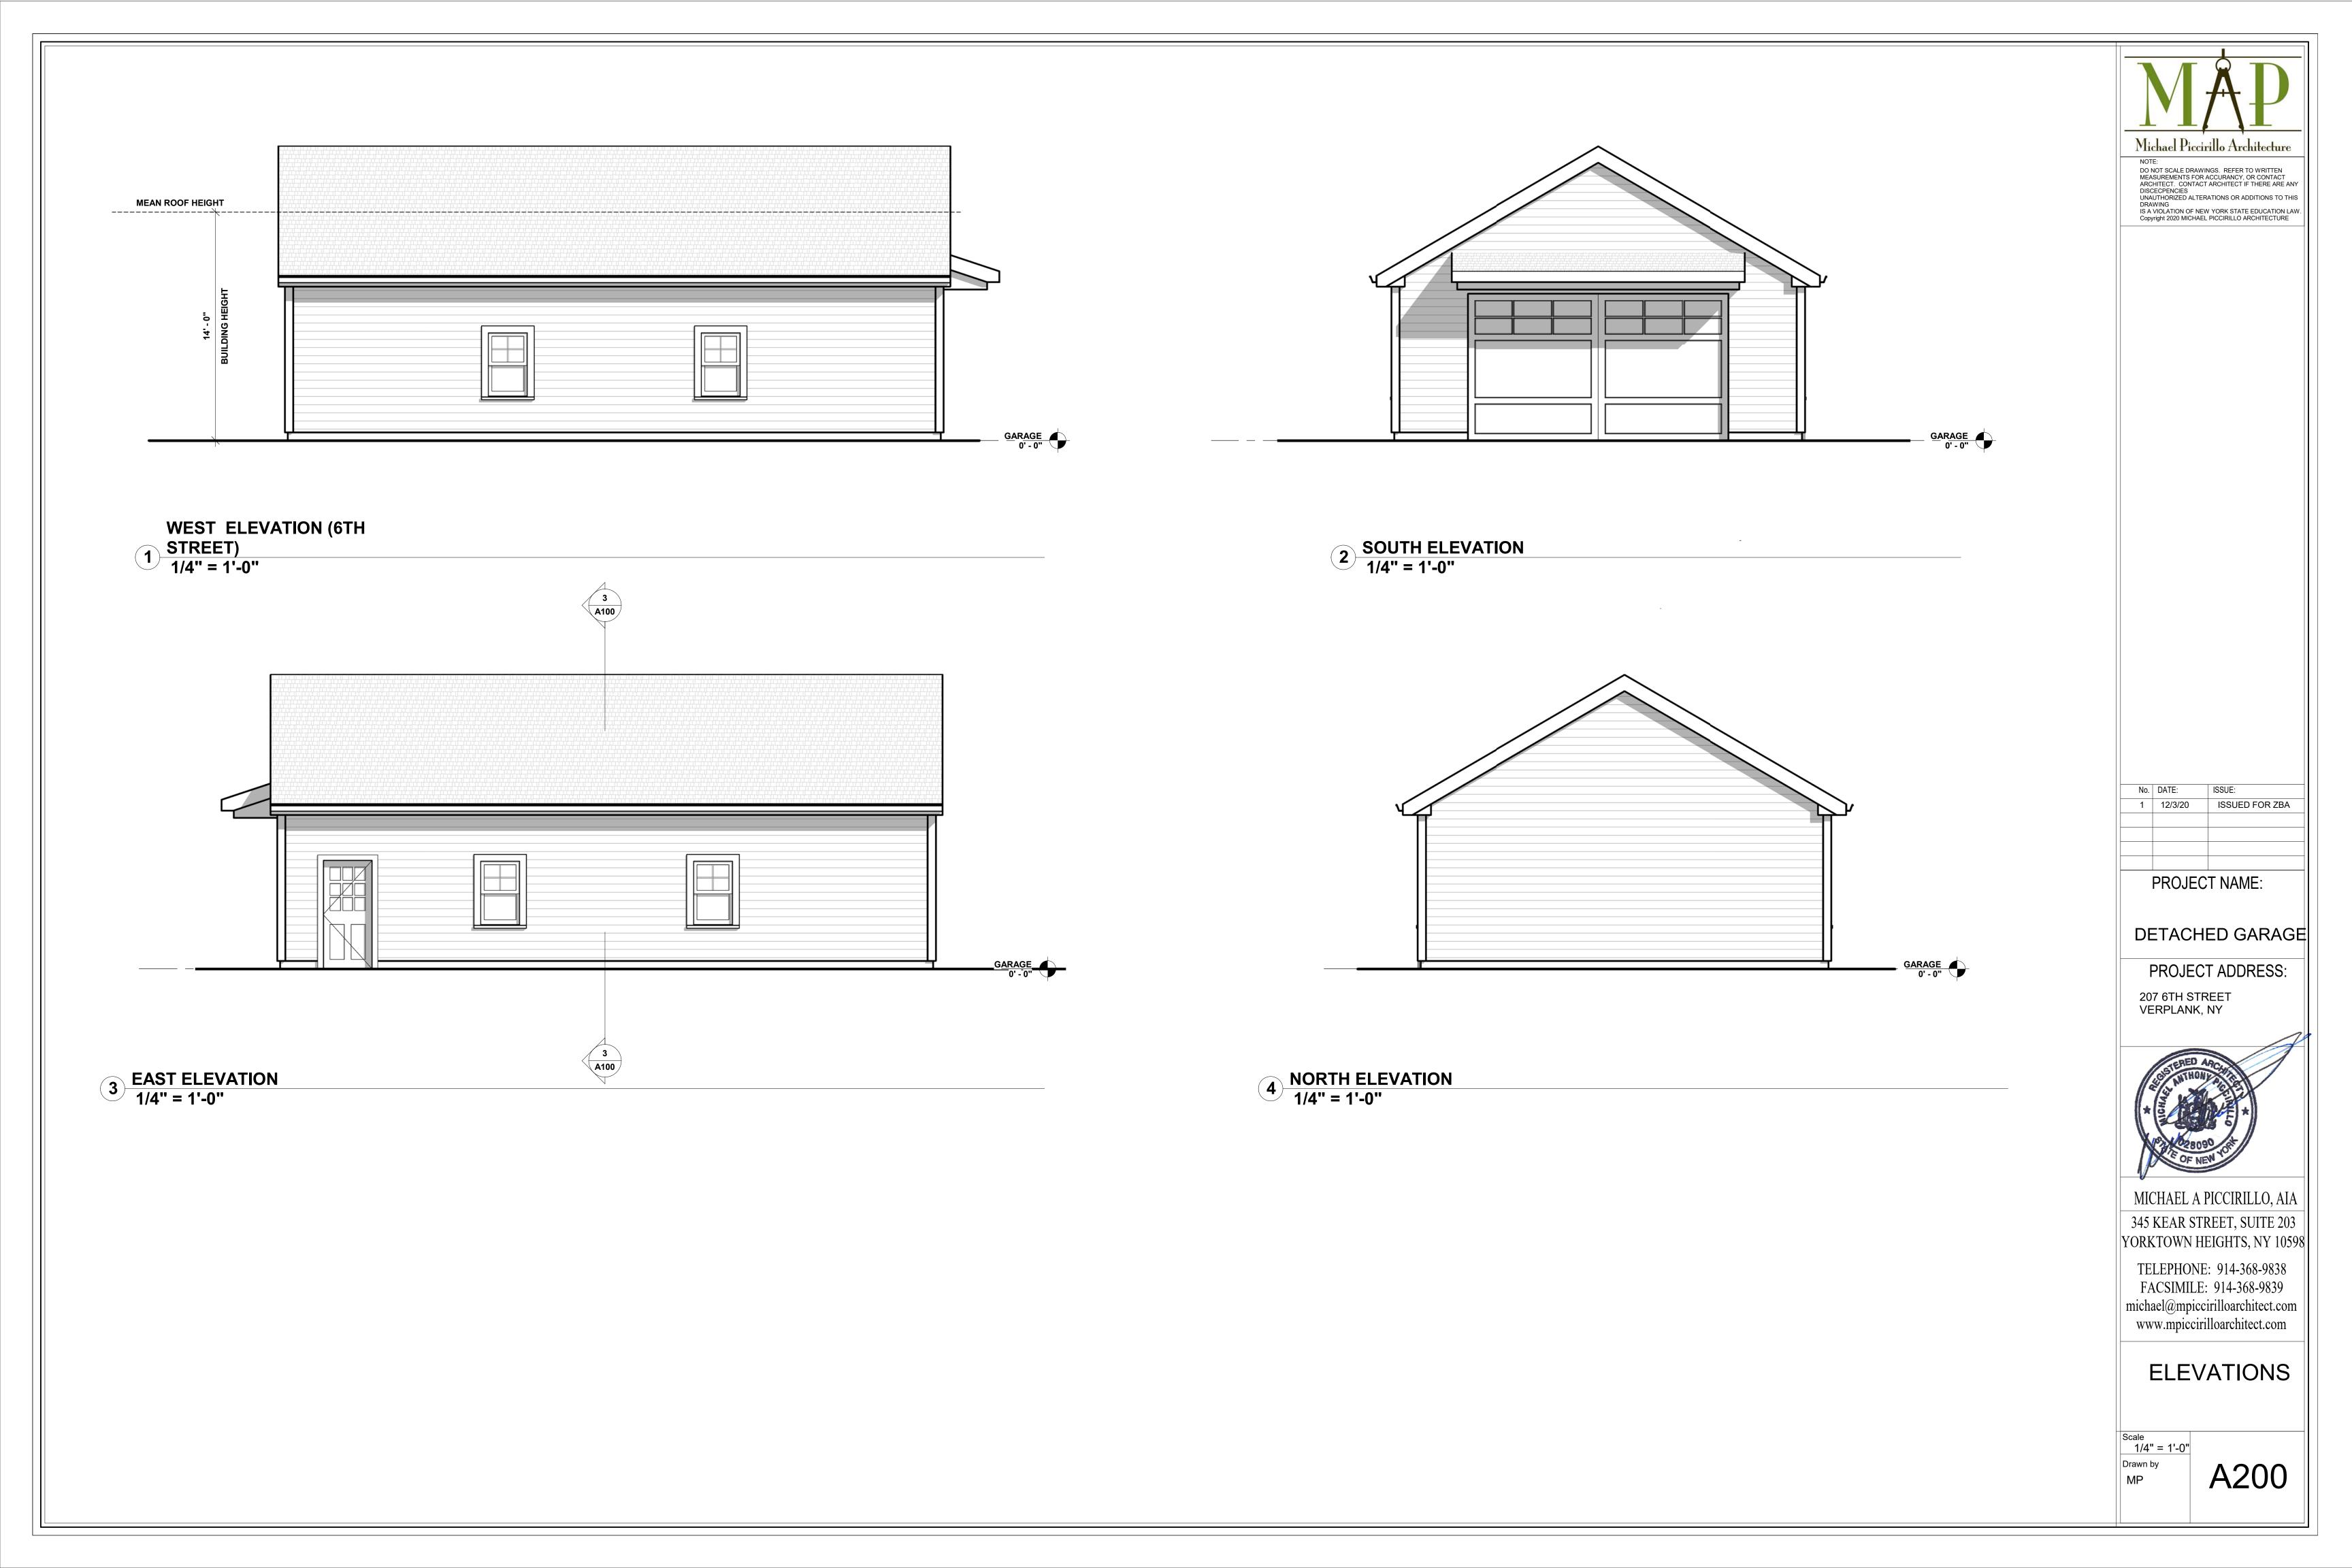

## **6TH STREET**

| ZONING DA                        | TA: CORT                       | LANDT           |                  |          |
|----------------------------------|--------------------------------|-----------------|------------------|----------|
| TAX MAP #: 43.17-3-66            |                                |                 |                  |          |
| ZONE: R-G                        |                                |                 |                  |          |
| TABLE BUILDING REQUI             | REMENTS FOR AC                 | CESSORY BUILD   | ING              |          |
|                                  | REQUIRED                       | EXISTING        | PROPOSED         | VARIANCE |
| MINIMUM LOT AREA                 | 7,500 SF                       | 14,250 SF       | NO CHANGE        | NO       |
| FLOOR AREA<br>ACCESSORY BUILDING | 50% MAIN BUILD./<br>★ 1,112 SF | 17.3%<br>385 SF | 62%<br>1,385 SF  | YES      |
| LANDSAPE COVERAGE                | 40% (5,700 SF)                 | 25% (3,570 SF)  | 28.6% (4,082 SF) | NO       |
| BUILDING HEIGHT                  | 14'-0"                         | NA              |                  |          |
| SETBACK REQUIREMEN               | TS/ ACCESSORY B                | UILDINGS        |                  |          |
| FRONT (WEST)                     | NOT PERMITTED                  | NA              | 6'-0"            | YES      |
| REAR (EAST)                      | 4'-0                           | NA              | 65'-0"           | NO       |
| SIDE (SOUTH)                     | 4'-0                           | NA              | 104'-0"          | NO       |
| SIDE (NORTH)                     | 4'-0                           | NA              | 6'-0"            | NO       |
| * EXISTING MAIN BUIL             | DING:                          |                 |                  |          |