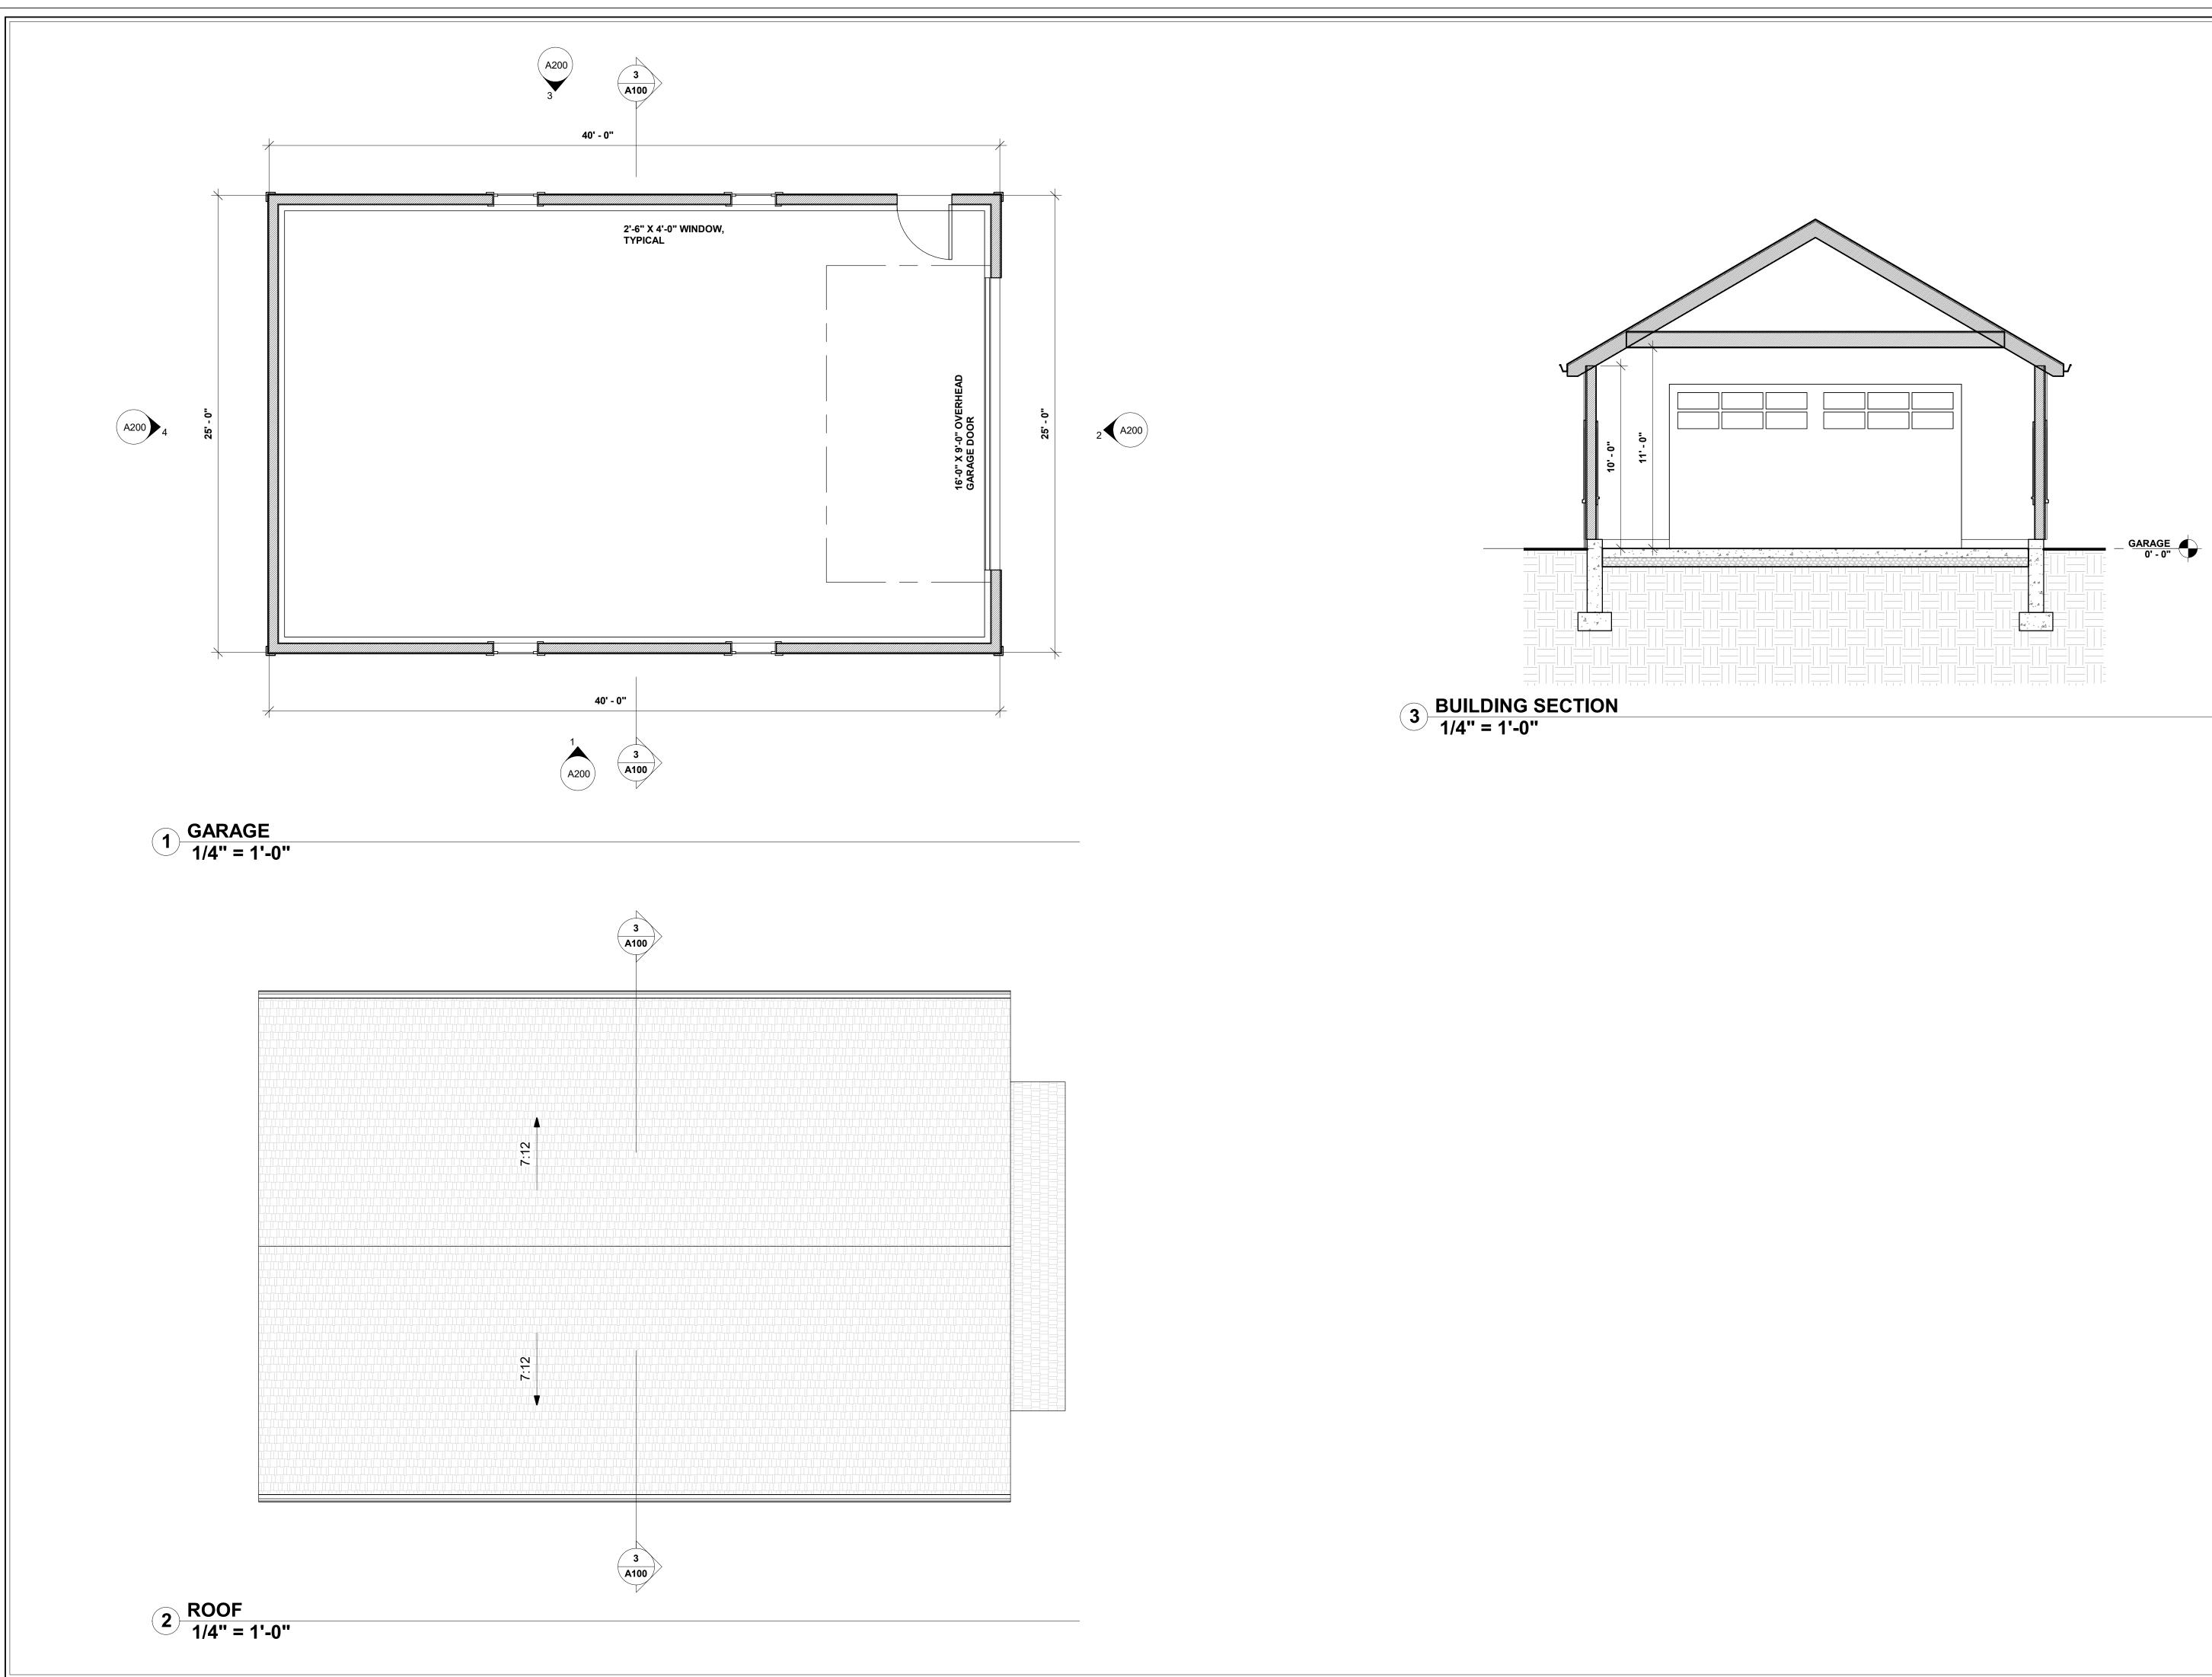

\* EXISTING MAIN BOILDING 1 ST FLOOR 1,609 SF LOWER LEVEL 715 SF TOTAL: 2,224 SF

EXISTING PAVED AREA: 1,576 SF EXISTING SHED AND SOLAR PANEL: 385 SF PROPOSED GARAGE: 1,000 SF PROPOSED DRIVEWAY: 512 SF

|   |   |   | - |   |   |   |   |   |   |   |   |    |   |   |   |   |   |   |   |   |   |   |   |   |   |   |   |   |   |   |   |   |   |   |   |   |   | - | Ţ |
|---|---|---|---|---|---|---|---|---|---|---|---|----|---|---|---|---|---|---|---|---|---|---|---|---|---|---|---|---|---|---|---|---|---|---|---|---|---|---|---|
| 1 |   |   |   | 1 | 1 |   | 1 |   | Ī |   | 1 | 'n |   | ľ | ľ | 1 | İ | 1 | ſ | 1 |   |   | ľ | 1 | Í | 1 | 1 | 1 |   |   | ŕ | T | Î |   | Ń |   | T | 1 |   |
|   |   |   |   |   |   |   |   |   |   |   |   |    |   |   |   |   |   | ] |   |   |   |   |   |   |   |   |   |   |   |   |   |   |   |   |   |   |   |   | l |
|   |   |   |   |   |   |   |   |   |   |   |   |    |   |   |   |   |   |   |   |   |   |   |   |   |   |   |   |   |   |   |   |   |   |   |   |   |   |   | - |
|   |   |   |   |   |   | T |   |   |   |   |   |    |   |   |   |   |   |   |   |   |   |   |   |   |   |   |   |   |   |   |   |   |   |   |   |   |   |   |   |
|   |   |   |   |   |   |   |   |   |   |   |   |    |   |   |   |   |   |   |   |   |   |   |   |   |   |   |   |   |   |   |   |   |   |   |   |   |   |   | l |
|   |   |   |   |   |   |   |   |   |   |   |   |    |   |   |   |   |   |   |   |   |   |   |   |   |   |   |   |   |   |   |   |   |   |   |   |   |   |   |   |
|   |   |   |   |   |   | T |   |   |   |   |   |    |   |   |   |   |   |   |   |   |   |   |   |   |   |   |   |   |   |   |   |   |   |   |   |   |   |   |   |
|   |   |   |   |   |   |   |   |   |   |   |   |    |   |   |   |   |   |   |   |   |   |   |   |   |   |   |   |   |   |   |   |   |   |   |   |   |   |   | ] |
|   |   |   |   |   |   |   |   |   |   |   |   |    |   |   |   |   |   |   |   |   |   |   |   |   |   |   |   |   |   |   |   |   |   |   |   |   |   |   |   |
|   |   |   |   |   |   | T |   |   |   |   |   |    |   |   |   |   |   |   |   |   |   |   |   |   |   |   |   |   |   |   |   |   |   |   |   |   |   |   |   |
|   |   |   |   |   |   |   |   |   |   |   |   |    |   |   |   |   |   |   |   |   |   |   |   |   |   |   |   |   |   |   |   |   |   |   |   |   |   |   | ] |
|   |   |   |   |   |   |   |   |   |   |   |   |    |   |   |   |   |   |   |   |   |   |   |   |   |   |   |   |   |   |   |   |   |   |   |   |   |   |   | - |
|   |   |   |   |   |   | I |   |   |   |   |   |    |   |   |   |   |   |   |   |   |   |   |   |   |   |   |   |   |   |   |   |   |   |   |   |   |   |   |   |
|   |   |   |   |   | - |   |   |   |   |   |   |    |   |   |   |   |   |   |   |   |   |   |   |   |   |   |   |   |   |   |   |   |   |   |   |   |   |   | I |
|   |   |   |   |   |   |   |   |   |   |   |   |    |   |   |   |   |   |   |   |   |   |   |   |   |   |   |   |   |   |   |   |   |   |   |   |   |   |   | - |
|   |   |   |   |   |   | I |   |   |   |   |   |    |   |   |   |   |   |   |   |   |   |   |   |   |   |   |   |   |   |   |   |   |   |   |   |   |   |   |   |
|   |   |   |   |   | - |   |   |   |   |   |   |    |   |   |   |   |   |   |   |   |   |   |   |   |   |   |   |   |   |   |   |   |   |   |   |   |   |   | l |
|   |   |   |   |   |   |   |   |   |   |   |   |    |   |   |   |   |   |   |   |   |   |   |   |   |   |   |   |   |   |   |   |   |   |   |   |   |   |   |   |
|   |   |   |   |   |   | Ì |   |   |   |   |   |    |   |   |   |   |   |   |   |   |   |   |   |   |   |   |   |   |   |   |   |   |   |   |   |   |   |   |   |
|   |   |   |   |   |   |   |   |   |   |   |   |    |   |   |   |   |   |   |   |   |   |   |   |   |   |   |   |   |   |   |   |   |   |   |   |   |   |   | ļ |
|   |   |   |   |   |   |   |   |   |   |   |   |    |   |   |   |   |   |   |   |   |   |   |   |   |   |   |   |   |   |   |   |   |   |   |   |   |   |   | - |
|   |   |   |   |   |   |   |   |   |   |   |   |    |   |   |   |   |   |   |   |   |   |   |   |   |   |   |   |   |   |   |   |   |   |   |   |   |   |   |   |
|   |   |   |   |   |   |   |   |   |   |   |   |    |   |   |   |   |   |   |   |   |   |   |   |   |   |   |   |   |   |   |   |   |   |   |   |   |   |   | 1 |
|   | H |   | + | h | ł |   | _ |   |   | h | Ī | _  | t |   |   |   |   |   |   |   | t |   | t |   |   | ŀ | I |   | t |   | t | T | 1 |   |   | I |   | - |   |
|   |   |   |   |   |   |   |   |   |   |   |   |    |   |   |   |   |   |   |   |   |   |   |   |   |   |   |   |   |   |   |   |   |   |   |   |   |   |   |   |
|   |   |   |   |   |   |   |   |   |   |   |   |    |   |   |   |   |   |   |   |   |   |   |   |   |   |   |   |   |   |   |   |   |   |   |   |   |   |   |   |
|   |   |   |   |   |   |   |   |   |   |   |   |    |   |   |   |   |   |   |   |   |   |   |   |   |   |   |   |   |   |   |   |   |   |   |   |   |   |   | 1 |
|   |   |   |   |   |   |   |   |   |   |   |   |    |   |   |   |   |   |   |   |   |   |   |   |   |   |   |   |   |   |   |   |   |   |   |   |   |   |   |   |
|   |   |   |   |   |   |   |   |   |   |   |   |    |   |   |   |   |   |   |   |   |   |   |   |   |   |   |   |   |   |   |   |   |   |   |   |   |   |   | T |
|   |   |   |   |   |   |   |   |   |   |   |   |    |   |   |   |   |   |   |   |   |   |   |   |   |   |   |   |   |   |   |   |   |   |   |   |   |   |   | ł |
|   |   |   |   |   |   |   |   |   |   |   |   |    |   |   |   |   |   |   |   |   |   |   |   |   |   |   |   |   |   |   |   |   |   |   |   |   |   |   |   |
|   |   |   |   |   |   |   |   |   |   |   |   |    |   |   |   |   |   |   |   |   |   |   |   |   |   |   |   |   |   |   |   |   |   |   |   |   |   |   | T |
|   |   |   |   |   |   |   |   |   |   |   |   |    |   |   |   |   |   |   |   |   |   |   |   |   |   |   |   |   |   |   |   |   |   |   |   |   |   |   | ł |
|   |   |   |   |   |   |   |   |   |   |   |   |    |   |   |   |   |   |   |   |   |   |   |   |   |   |   |   |   |   |   |   |   |   |   |   |   |   |   |   |
|   |   |   |   |   |   |   |   |   |   |   |   |    |   |   |   |   |   |   |   |   |   |   |   |   |   |   |   |   |   |   |   |   |   |   |   |   |   |   | ī |
|   |   |   |   |   |   |   |   |   |   |   |   |    |   |   |   |   |   |   |   |   |   |   |   |   |   |   |   |   |   |   |   |   |   |   |   |   |   |   | ł |
|   |   |   |   |   |   |   |   |   |   |   |   |    |   |   |   |   |   |   |   |   |   |   |   |   |   |   |   |   |   |   |   |   |   |   |   |   |   |   |   |
|   |   |   |   |   |   |   |   |   |   |   |   |    |   |   |   |   |   |   |   |   |   |   |   |   |   |   |   |   |   |   |   |   |   |   |   |   |   |   | ī |
|   |   |   |   |   |   |   |   |   |   |   |   |    |   |   |   |   |   |   |   |   |   |   |   |   |   |   |   |   |   |   |   |   |   |   |   |   |   |   | 1 |
|   |   |   |   |   |   |   |   |   |   |   |   |    |   |   |   |   |   |   |   |   |   |   |   |   |   |   |   |   |   |   |   |   |   |   |   |   |   |   |   |
|   |   |   |   |   |   |   |   |   |   |   |   |    |   |   |   |   |   |   |   |   |   |   |   |   |   |   |   |   |   |   |   |   |   |   |   |   |   |   | ļ |
|   |   |   |   |   |   |   |   |   |   |   |   |    |   |   |   |   |   |   |   |   |   |   |   |   |   |   |   |   |   |   |   |   |   |   |   |   |   |   | 1 |
|   |   |   |   |   |   |   |   |   |   |   |   |    |   |   |   |   |   |   |   |   |   |   |   |   |   |   |   |   |   |   |   |   |   |   |   |   |   |   |   |
|   |   |   |   |   |   |   |   |   |   |   |   |    |   |   |   |   |   |   |   |   |   |   |   |   |   |   |   |   |   |   |   |   |   |   |   |   |   |   |   |
|   |   |   |   |   |   |   |   |   |   |   |   |    |   |   |   |   |   |   |   |   |   |   |   |   |   |   |   |   |   |   |   |   |   |   |   |   |   |   | 1 |
|   |   |   |   |   |   |   |   |   |   |   |   |    |   |   |   |   |   |   |   |   |   |   |   |   |   |   |   |   |   |   |   |   |   |   |   |   |   |   |   |
|   | 1 | Ļ |   |   |   | T |   | 1 | ų |   |   | _  |   |   | L | _ | - |   | Ī | _ | 1 | Ī |   | _ | - |   |   | _ |   | Ļ | 4 | - | - | 1 |   | L |   |   | I |
|   | - | _ |   |   |   |   | _ |   | _ | _ | _ | _  | _ | - | _ | _ | _ | _ | _ | _ | _ | _ | _ | _ | _ | _ | _ | _ | _ | _ | _ | _ | _ | _ | _ | _ | _ | _ | 4 |